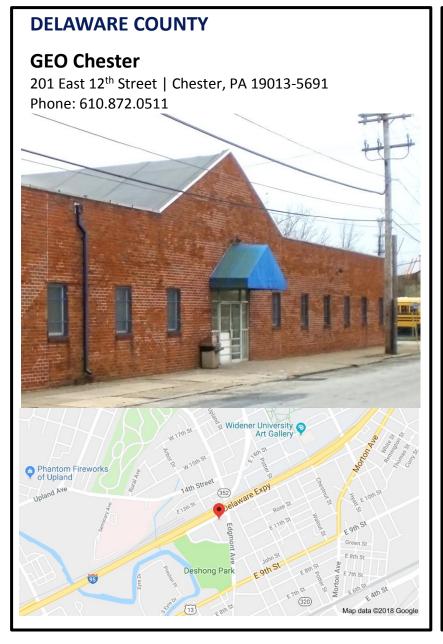

# Region 1

### **Chester District**

Community
Corrections
Centers (CCCs)

Community
Contract
Facilities (CCFs)

Contracted County Jails (CCJs)

**Parole Offices** 

- State Correctional Institution Level 3
- Community Contracted Facility



## **CCFs and CCJs in the Chester District**



## **CHESTER COUNTY Chester County CCJ** 501 South Wawaset Road | West Chester, PA 19382-6776 Phone: 610.793.4047 The Barn at Spring Chester County Prison Chester County Prison Chester County Youth Center Molly Ln Chester County Pocopson Home Map data ©2018 Google

## **Chester District Parole Offices**

Individuals under parole supervision are to <u>REPORT</u> to the Chester District Office or the Norristown Sub Office. The <u>addresses are listed below</u>.





#### **Chester District Office**

701 Crosby Street – Suite C | Chester, PA 19013

Phone: 610.447.3270



### **Norristown Sub Office**

1961 New Hope Street | Norristown, PA 19401

Phone: 484.250.7580