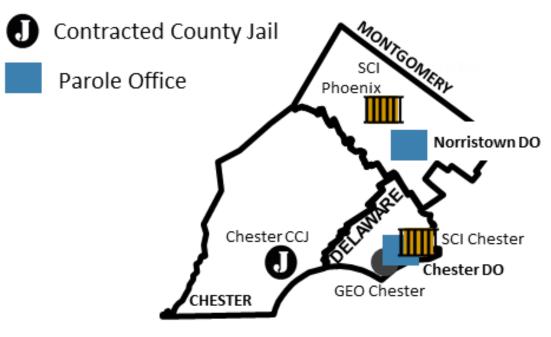

## **CCFs and CCJs in the Chester District**

## **Chester District Parole Offices**

Individuals under parole supervision are to <u>REPORT</u> to the Chester District Office or the Norristown Sub Office. The <u>addresses are listed below</u>.

#### **Chester District Office**

701 Crosby Street – Suite C | Chester, PA 19013

Phone: 610.447.3270

### **Norristown Sub Office**

1961 New Hope Street | Norristown, PA 19401

Phone: 484.250.7580