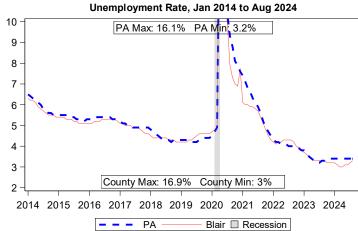

Source: Bureau of Economic Analysis

| Local Area Unemployment Statistics |        |           |  |  |  |  |
|------------------------------------|--------|-----------|--|--|--|--|
| Aug 2024 County PA                 |        |           |  |  |  |  |
| Unemployment Rate                  | 3.3%   | 3.4%      |  |  |  |  |
| Labor Force                        | 59,500 | 6,581,000 |  |  |  |  |
| Employed                           | 57,600 | 6,358,000 |  |  |  |  |
| Unemployed                         | 2,000  | 223,000   |  |  |  |  |

Notes: Current month's data are preliminary. Data are Seasonally Adjusted.

| Unemployment Compensation Exhaustees |        |           |                  |       |  |  |  |
|--------------------------------------|--------|-----------|------------------|-------|--|--|--|
| Sep 2023 to Aug 2024                 | Volu   | me        | Percent of Total |       |  |  |  |
| Pre-UC Industry                      | County | County PA |                  | PA    |  |  |  |
| Natural Resources and Mining         | 0      | 490       | 0.0%             | 1.0%  |  |  |  |
| Construction                         | 60     | 6,930     | 16.0%            | 12.0% |  |  |  |
| Manufacturing                        | 60     | 6,570     | 16.0%            | 11.5% |  |  |  |
| Trade, Transportation, and Utilities | 80     | 10,670    | 21.5%            | 18.5% |  |  |  |
| Information                          | 0      | 1,430     | 0.0%             | 2.5%  |  |  |  |
| Financial Activities                 | 10     | 3,070     | 2.5%             | 5.5%  |  |  |  |
| Professional and Business Services   | 60     | 11,960    | 16.0%            | 21.0% |  |  |  |
| Education and Health Service         | 40     | 8,510     | 11.0%            | 15.0% |  |  |  |
| Leisure and Hospitality              | 30     | 4,280     | 8.0%             | 7.5%  |  |  |  |
| Other Services                       | 10     | 1,380     | 2.5%             | 2.5%  |  |  |  |
| Public Administration                | 10     | 1,060     | 2.5%             | 2.0%  |  |  |  |
| Unclassified Industry                | 10     | 660       | 2.5%             | 1.0%  |  |  |  |
| Total                                | 370    | 57,010    | 100%             | 100%  |  |  |  |