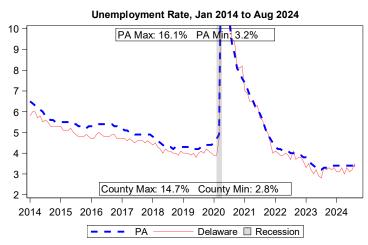

Source: Bureau of Economic Analysis

| Local Area Unemployment Statistics |         |           |  |  |  |
|------------------------------------|---------|-----------|--|--|--|
| Aug 2024                           | PA      |           |  |  |  |
| Unemployment Rate                  | 3.5%    | 3.4%      |  |  |  |
| Labor Force                        | 301,500 | 6,581,000 |  |  |  |
| Employed                           | 290,800 | 6,358,000 |  |  |  |
| Unemployed                         | 10,700  | 223,000   |  |  |  |

Notes: Current month's data are preliminary. Data are Seasonally Adjusted.

| Unemployment Compensation Exhaustees |        |           |                  |       |  |  |  |
|--------------------------------------|--------|-----------|------------------|-------|--|--|--|
| Sep 2023 to Aug 2024                 | Volu   | me        | Percent of Total |       |  |  |  |
| Pre-UC Industry                      | County | County PA |                  | PA    |  |  |  |
| Natural Resources and Mining         | 0      | 490       | 0.0%             | 1.0%  |  |  |  |
| Construction                         | 310    | 6,930     | 12.0%            | 12.0% |  |  |  |
| Manufacturing                        | 150    | 6,570     | 6.0%             | 11.5% |  |  |  |
| Trade, Transportation, and Utilities | 420    | 10,670    | 16.5%            | 18.5% |  |  |  |
| Information                          | 60     | 1,430     | 2.5%             | 2.5%  |  |  |  |
| Financial Activities                 | 160    | 3,070     | 6.0%             | 5.5%  |  |  |  |
| Professional and Business Services   | 580    | 11,960    | 22.5%            | 21.0% |  |  |  |
| Education and Health Service         | 530    | 8,510     | 20.5%            | 15.0% |  |  |  |
| Leisure and Hospitality              | 200    | 4,280     | 8.0%             | 7.5%  |  |  |  |
| Other Services                       | 80     | 1,380     | 3.0%             | 2.5%  |  |  |  |
| Public Administration                | 50     | 1,060     | 2.0%             | 2.0%  |  |  |  |
| Unclassified Industry                | 40     | 660       | 1.5%             | 1.0%  |  |  |  |
| Total                                | 2,580  | 57,010    | 100%             | 100%  |  |  |  |