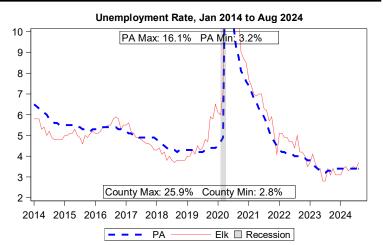

Notes: Current month's data are preliminary. Data are Seasonally Adjusted.

| Unemployment Compensation Exhaustees |        |        |                  |       |  |  |  |
|--------------------------------------|--------|--------|------------------|-------|--|--|--|
| Sep 2023 to Aug 2024                 | Volu   | ime    | Percent of Total |       |  |  |  |
| Pre-UC Industry                      | County | ΡΑ     | County           | ΡΑ    |  |  |  |
| Natural Resources and Mining         | 0      | 490    | 0.0%             | 1.0%  |  |  |  |
| Construction                         | 10     | 6,930  | 14.5%            | 12.0% |  |  |  |
| Manufacturing                        | 30     | 6,570  | 43.0%            | 11.5% |  |  |  |
| Trade, Transportation, and Utilities | 10     | 10,670 | 14.5%            | 18.5% |  |  |  |
| Information                          | 0      | 1,430  | 0.0%             | 2.5%  |  |  |  |
| Financial Activities                 | 0      | 3,070  | 0.0%             | 5.5%  |  |  |  |
| Professional and Business Services   | 10     | 11,960 | 14.5%            | 21.0% |  |  |  |
| Education and Health Service         | 10     | 8,510  | 14.5%            | 15.0% |  |  |  |
| Leisure and Hospitality              | 0      | 4,280  | 0.0%             | 7.5%  |  |  |  |
| Other Services                       | 0      | 1,380  | 0.0%             | 2.5%  |  |  |  |
| Public Administration                | 0      | 1,060  | 0.0%             | 2.0%  |  |  |  |
| Unclassified Industry                | 0      | 660    | 0.0%             | 1.0%  |  |  |  |
| Total                                | 70     | 57,010 | 100%             | 100%  |  |  |  |