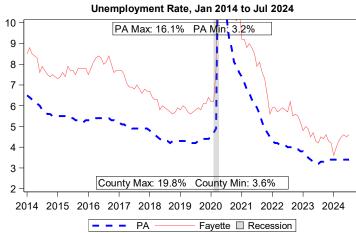

Source: Bureau of Economic Analysis

| Local Area Unemployment Statistics |        |           |  |  |  |  |  |
|------------------------------------|--------|-----------|--|--|--|--|--|
| Jul 2024 County PA                 |        |           |  |  |  |  |  |
| Unemployment Rate                  | 4.6%   | 3.4%      |  |  |  |  |  |
| Labor Force                        | 55,700 | 6,602,000 |  |  |  |  |  |
| Employed                           | 53,200 | 6,378,000 |  |  |  |  |  |
| Unemployed                         | 2,600  | 224,000   |  |  |  |  |  |