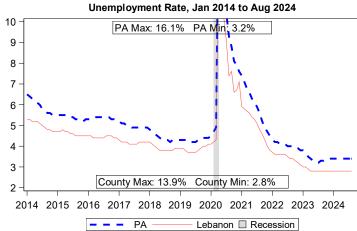

Source: Bureau of Economic Analysis

| Local Area Unemployment Statistics |        |           |  |  |  |  |  |
|------------------------------------|--------|-----------|--|--|--|--|--|
| Aug 2024 County PA                 |        |           |  |  |  |  |  |
| Unemployment Rate                  | 2.8%   | 3.4%      |  |  |  |  |  |
| Labor Force                        | 76,000 | 6,581,000 |  |  |  |  |  |
| Employed                           | 73,900 | 6,358,000 |  |  |  |  |  |
| Unemployed                         | 2,100  | 223,000   |  |  |  |  |  |

Notes: Current month's data are preliminary. Data are Seasonally Adjusted.

| Unemployment Compensation Exhaustees |        |           |                  |       |  |  |  |
|--------------------------------------|--------|-----------|------------------|-------|--|--|--|
| Sep 2023 to Aug 2024                 | Volu   | me        | Percent of Total |       |  |  |  |
| Pre-UC Industry                      | County | County PA |                  | PA    |  |  |  |
| Natural Resources and Mining         | 0      | 490       | 0.0%             | 1.0%  |  |  |  |
| Construction                         | 30     | 6,930     | 6.5%             | 12.0% |  |  |  |
| Manufacturing                        | 90     | 6,570     | 19.5%            | 11.5% |  |  |  |
| Trade, Transportation, and Utilities | 130    | 10,670    | 28.5%            | 18.5% |  |  |  |
| Information                          | 20     | 1,430     | 4.5%             | 2.5%  |  |  |  |
| Financial Activities                 | 10     | 3,070     | 2.0%             | 5.5%  |  |  |  |
| Professional and Business Services   | 100    | 11,960    | 21.5%            | 21.0% |  |  |  |
| Education and Health Service         | 40     | 8,510     | 8.5%             | 15.0% |  |  |  |
| Leisure and Hospitality              | 30     | 4,280     | 6.5%             | 7.5%  |  |  |  |
| Other Services                       | 0      | 1,380     | 0.0%             | 2.5%  |  |  |  |
| Public Administration                | 10     | 1,060     | 2.0%             | 2.0%  |  |  |  |
| Unclassified Industry                | 0      | 660       | 0.0%             | 1.0%  |  |  |  |
| Total                                | 460    | 57,010    | 100%             | 100%  |  |  |  |