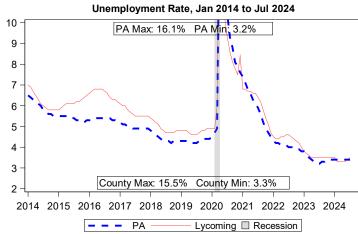

Source: Bureau of Economic Analysis

| Local Area Unemployment Statistics |        |           |  |  |  |
|------------------------------------|--------|-----------|--|--|--|
| Jul 2024                           | County | PA        |  |  |  |
| Unemployment Rate                  | 3.5%   | 3.4%      |  |  |  |
| Labor Force                        | 56,100 | 6,602,000 |  |  |  |
| Employed                           | 54,100 | 6,378,000 |  |  |  |
| Unemployed                         | 1,900  | 224,000   |  |  |  |