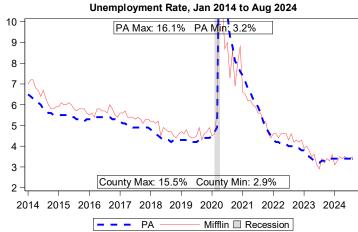

Source: Bureau of Economic Analysis

| Local Area Unemployment Statistics |        |           |  |  |  |  |  |
|------------------------------------|--------|-----------|--|--|--|--|--|
| Aug 2024 County PA                 |        |           |  |  |  |  |  |
| Unemployment Rate                  | 3.5%   | 3.4%      |  |  |  |  |  |
| Labor Force                        | 21,000 | 6,581,000 |  |  |  |  |  |
| Employed                           | 20,300 | 6,358,000 |  |  |  |  |  |
| Unemployed                         | 700    | 223,000   |  |  |  |  |  |

Notes: Current month's data are preliminary. Data are Seasonally Adjusted.

| Unemployment Compensation Exhaustees |        |           |                  |       |  |  |  |
|--------------------------------------|--------|-----------|------------------|-------|--|--|--|
| Sep 2023 to Aug 2024                 | Volu   | me        | Percent of Total |       |  |  |  |
| Pre-UC Industry                      | County | County PA |                  | PA    |  |  |  |
| Natural Resources and Mining         | 0      | 490       | 0.0%             | 1.0%  |  |  |  |
| Construction                         | 30     | 6,930     | 23.0%            | 12.0% |  |  |  |
| Manufacturing                        | 50     | 6,570     | 38.5%            | 11.5% |  |  |  |
| Trade, Transportation, and Utilities | 20     | 10,670    | 15.5%            | 18.5% |  |  |  |
| Information                          | 0      | 1,430     | 0.0%             | 2.5%  |  |  |  |
| Financial Activities                 | 0      | 3,070     | 0.0%             | 5.5%  |  |  |  |
| Professional and Business Services   | 10     | 11,960    | 7.5%             | 21.0% |  |  |  |
| Education and Health Service         | 10     | 8,510     | 7.5%             | 15.0% |  |  |  |
| Leisure and Hospitality              | 10     | 4,280     | 7.5%             | 7.5%  |  |  |  |
| Other Services                       | 0      | 1,380     | 0.0%             | 2.5%  |  |  |  |
| Public Administration                | 0      | 1,060     | 0.0%             | 2.0%  |  |  |  |
| Unclassified Industry                | 0      | 660       | 0.0%             | 1.0%  |  |  |  |
| Total                                | 130    | 57,010    | 100%             | 100%  |  |  |  |