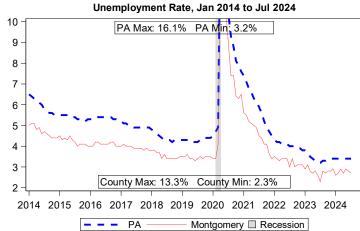

Source: Bureau of Economic Analysis

| Local Area Unemployment Statistics |         |           |  |  |  |
|------------------------------------|---------|-----------|--|--|--|
| Jul 2024                           | PA      |           |  |  |  |
| Unemployment Rate                  | 2.7%    | 3.4%      |  |  |  |
| Labor Force                        | 472,900 | 6,602,000 |  |  |  |
| Employed                           | 460,300 | 6,378,000 |  |  |  |
| Unemployed                         | 12,600  | 224,000   |  |  |  |

Notes: Current month's data are preliminary. Data are Seasonally Adjusted.

| Unemployment Compensation Exhaustees |        |           |                  |       |  |  |
|--------------------------------------|--------|-----------|------------------|-------|--|--|
| Aug 2023 to Jul 2024                 | Volu   | me        | Percent of Total |       |  |  |
| Pre-UC Industry                      | County | County PA |                  | PA    |  |  |
| Natural Resources and Mining         | 10     | 470       | 0.5%             | 1.0%  |  |  |
| Construction                         | 310    | 6,840     | 10.0%            | 12.5% |  |  |
| Manufacturing                        | 280    | 6,440     | 9.0%             | 11.5% |  |  |
| Trade, Transportation, and Utilities | 480    | 10,250    | 15.5%            | 18.5% |  |  |
| Information                          | 140    | 1,430     | 4.5%             | 2.5%  |  |  |
| Financial Activities                 | 290    | 3,030     | 9.0%             | 5.5%  |  |  |
| Professional and Business Services   | 900    | 11,870    | 28.5%            | 21.5% |  |  |
| Education and Health Service         | 430    | 8,180     | 13.5%            | 14.5% |  |  |
| Leisure and Hospitality              | 150    | 4,120     | 5.0%             | 7.5%  |  |  |
| Other Services                       | 80     | 1,340     | 2.5%             | 2.5%  |  |  |
| Public Administration                | 30     | 1,040     | 1.0%             | 2.0%  |  |  |
| Unclassified Industry                | 40     | 800       | 1.5%             | 1.5%  |  |  |
| Total                                | 3,140  | 55,810    | 100%             | 100%  |  |  |