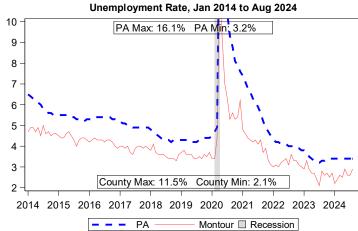

Source: Bureau of Economic Analysis

| Local Area Unemployment Statistics |       |           |  |  |  |  |
|------------------------------------|-------|-----------|--|--|--|--|
| Aug 2024 County PA                 |       |           |  |  |  |  |
| Unemployment Rate                  | 2.9%  | 3.4%      |  |  |  |  |
| Labor Force                        | 9,400 | 6,581,000 |  |  |  |  |
| Employed                           | 9,200 | 6,358,000 |  |  |  |  |
| Unemployed                         | 300   | 223,000   |  |  |  |  |

Notes: Current month's data are preliminary. Data are Seasonally Adjusted.

| Unemployment Compensation Exhaustees |        |           |                  |       |  |  |  |
|--------------------------------------|--------|-----------|------------------|-------|--|--|--|
| Sep 2023 to Aug 2024                 | Volu   | me        | Percent of Total |       |  |  |  |
| Pre-UC Industry                      | County | County PA |                  | PA    |  |  |  |
| Natural Resources and Mining         | 0      | 490       | 0.0%             | 1.0%  |  |  |  |
| Construction                         | 10     | 6,930     | 20.0%            | 12.0% |  |  |  |
| Manufacturing                        | 10     | 6,570     | 20.0%            | 11.5% |  |  |  |
| Trade, Transportation, and Utilities | 10     | 10,670    | 20.0%            | 18.5% |  |  |  |
| Information                          | 0      | 1,430     | 0.0%             | 2.5%  |  |  |  |
| Financial Activities                 | 0      | 3,070     | 0.0%             | 5.5%  |  |  |  |
| Professional and Business Services   | 10     | 11,960    | 20.0%            | 21.0% |  |  |  |
| Education and Health Service         | 10     | 8,510     | 20.0%            | 15.0% |  |  |  |
| Leisure and Hospitality              | 0      | 4,280     | 0.0%             | 7.5%  |  |  |  |
| Other Services                       | 0      | 1,380     | 0.0%             | 2.5%  |  |  |  |
| Public Administration                | 0      | 1,060     | 0.0%             | 2.0%  |  |  |  |
| Unclassified Industry                | 0      | 660       | 0.0%             | 1.0%  |  |  |  |
| Total                                | 50     | 57,010    | 100%             | 100%  |  |  |  |