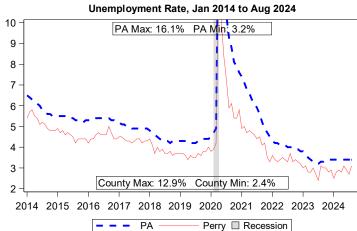

Source: Bureau of Economic Analysis

| Local Area Unemployment Statistics |        |           |  |  |  |  |
|------------------------------------|--------|-----------|--|--|--|--|
| Aug 2024                           | PA     |           |  |  |  |  |
| Unemployment Rate                  | 3.1%   | 3.4%      |  |  |  |  |
| Labor Force                        | 25,000 | 6,581,000 |  |  |  |  |
| Employed                           | 24,200 | 6,358,000 |  |  |  |  |
| Unemployed                         | 800    | 223,000   |  |  |  |  |

Notes: Current month's data are preliminary. Data are Seasonally Adjusted.

| Unemployment Compensation Exhaustees |        |           |                  |       |  |  |  |
|--------------------------------------|--------|-----------|------------------|-------|--|--|--|
| Sep 2023 to Aug 2024                 | Volu   | me        | Percent of Total |       |  |  |  |
| Pre-UC Industry                      | County | County PA |                  | PA    |  |  |  |
| Natural Resources and Mining         | 0      | 490       | 0.0%             | 1.0%  |  |  |  |
| Construction                         | 20     | 6,930     | 16.5%            | 12.0% |  |  |  |
| Manufacturing                        | 20     | 6,570     | 16.5%            | 11.5% |  |  |  |
| Trade, Transportation, and Utilities | 30     | 10,670    | 25.0%            | 18.5% |  |  |  |
| Information                          | 0      | 1,430     | 0.0%             | 2.5%  |  |  |  |
| Financial Activities                 | 10     | 3,070     | 8.5%             | 5.5%  |  |  |  |
| Professional and Business Services   | 20     | 11,960    | 16.5%            | 21.0% |  |  |  |
| Education and Health Service         | 10     | 8,510     | 8.5%             | 15.0% |  |  |  |
| Leisure and Hospitality              | 0      | 4,280     | 0.0%             | 7.5%  |  |  |  |
| Other Services                       | 0      | 1,380     | 0.0%             | 2.5%  |  |  |  |
| Public Administration                | 10     | 1,060     | 8.5%             | 2.0%  |  |  |  |
| Unclassified Industry                | 0      | 660       | 0.0%             | 1.0%  |  |  |  |
| Total                                | 120    | 57,010    | 100%             | 100%  |  |  |  |