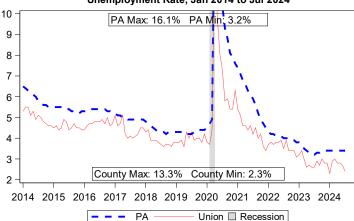

## Unemployment Rate, Jan 2014 to Jul 2024

| Local Area Unemployment Statistics |        |           |  |  |  |  |  |
|------------------------------------|--------|-----------|--|--|--|--|--|
| Jul 2024 County PA                 |        |           |  |  |  |  |  |
| Unemployment Rate                  | 2.4%   | 3.4%      |  |  |  |  |  |
| Labor Force                        | 19,700 | 6,602,000 |  |  |  |  |  |
| Employed                           | 19,200 | 6,378,000 |  |  |  |  |  |
| Unemployed                         | 500    | 224,000   |  |  |  |  |  |

Notes: Current month's data are preliminary. Data are Seasonally Adjusted.

| Unemployment Compensation Exhaustees |        |           |                  |       |  |  |  |
|--------------------------------------|--------|-----------|------------------|-------|--|--|--|
| Aug 2023 to Jul 2024                 | Volu   | ime       | Percent of Total |       |  |  |  |
| Pre-UC Industry                      | County | County PA |                  | PA    |  |  |  |
| Natural Resources and Mining         | 0      | 470       | 0.0%             | 1.0%  |  |  |  |
| Construction                         | 10     | 6,840     | 20.0%            | 12.5% |  |  |  |
| Manufacturing                        | 20     | 6,440     | 40.0%            | 11.5% |  |  |  |
| Trade, Transportation, and Utilities | 10     | 10,250    | 20.0%            | 18.5% |  |  |  |
| Information                          | 0      | 1,430     | 0.0%             | 2.5%  |  |  |  |
| Financial Activities                 | 0      | 3,030     | 0.0%             | 5.5%  |  |  |  |
| Professional and Business Services   | 0      | 11,870    | 0.0%             | 21.5% |  |  |  |
| Education and Health Service         | 0      | 8,180     | 0.0%             | 14.5% |  |  |  |
| Leisure and Hospitality              | 10     | 4,120     | 20.0%            | 7.5%  |  |  |  |
| Other Services                       | 0      | 1,340     | 0.0%             | 2.5%  |  |  |  |
| Public Administration                | 0      | 1,040     | 0.0%             | 2.0%  |  |  |  |
| Unclassified Industry                | 0      | 800       | 0.0%             | 1.5%  |  |  |  |
| Total                                | 50     | 55,810    | 100%             | 100%  |  |  |  |