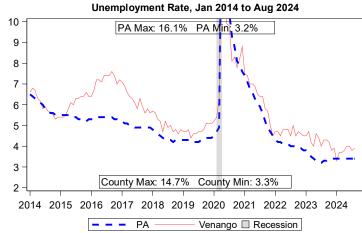

Source: Bureau of Economic Analysis

| Local Area Unemployment Statistics |        |           |  |  |  |
|------------------------------------|--------|-----------|--|--|--|
| Aug 2024 County PA                 |        |           |  |  |  |
| Unemployment Rate                  | 3.9%   | 3.4%      |  |  |  |
| Labor Force                        | 20,200 | 6,581,000 |  |  |  |
| Employed                           | 19,400 | 6,358,000 |  |  |  |
| Unemployed                         | 800    | 223,000   |  |  |  |

Notes: Current month's data are preliminary. Data are Seasonally Adjusted.

| Unemployment Compensation Exhaustees |        |           |                  |       |  |  |  |
|--------------------------------------|--------|-----------|------------------|-------|--|--|--|
| Sep 2023 to Aug 2024                 | Volu   | me        | Percent of Total |       |  |  |  |
| Pre-UC Industry                      | County | County PA |                  | PA    |  |  |  |
| Natural Resources and Mining         | 0      | 490       | 0.0%             | 1.0%  |  |  |  |
| Construction                         | 30     | 6,930     | 19.0%            | 12.0% |  |  |  |
| Manufacturing                        | 30     | 6,570     | 19.0%            | 11.5% |  |  |  |
| Trade, Transportation, and Utilities | 20     | 10,670    | 12.5%            | 18.5% |  |  |  |
| Information                          | 0      | 1,430     | 0.0%             | 2.5%  |  |  |  |
| Financial Activities                 | 10     | 3,070     | 6.5%             | 5.5%  |  |  |  |
| Professional and Business Services   | 20     | 11,960    | 12.5%            | 21.0% |  |  |  |
| Education and Health Service         | 20     | 8,510     | 12.5%            | 15.0% |  |  |  |
| Leisure and Hospitality              | 10     | 4,280     | 6.5%             | 7.5%  |  |  |  |
| Other Services                       | 0      | 1,380     | 0.0%             | 2.5%  |  |  |  |
| Public Administration                | 20     | 1,060     | 12.5%            | 2.0%  |  |  |  |
| Unclassified Industry                | 0      | 660       | 0.0%             | 1.0%  |  |  |  |
| Total                                | 160    | 57,010    | 100%             | 100%  |  |  |  |