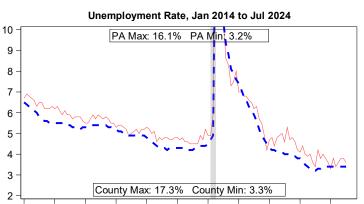

Notes: Current month's data are preliminary. Data are Seasonally Adjusted.

| Unemployment C                       | Unemployment Compensation Exhaustees |        |                  |       |  |  |  |  |  |  |
|--------------------------------------|--------------------------------------|--------|------------------|-------|--|--|--|--|--|--|
| Aug 2023 to Jul 2024                 | Volu                                 | ime    | Percent of Total |       |  |  |  |  |  |  |
| Pre-UC Industry                      | County PA                            |        | County           | ΡΑ    |  |  |  |  |  |  |
| Natural Resources and Mining         | 10                                   | 470    | 5.5%             | 1.0%  |  |  |  |  |  |  |
| Construction                         | 50                                   | 6,840  | 28.0%            | 12.5% |  |  |  |  |  |  |
| Manufacturing                        | 10                                   | 6,440  | 5.5%             | 11.5% |  |  |  |  |  |  |
| Trade, Transportation, and Utilities | 40                                   | 10,250 | 22.0%            | 18.5% |  |  |  |  |  |  |
| Information                          | 0                                    | 1,430  | 0.0%             | 2.5%  |  |  |  |  |  |  |
| Financial Activities                 | 0                                    | 3,030  | 0.0%             | 5.5%  |  |  |  |  |  |  |
| Professional and Business Services   | 30                                   | 11,870 | 16.5%            | 21.5% |  |  |  |  |  |  |
| Education and Health Service         | 10                                   | 8,180  | 5.5%             | 14.5% |  |  |  |  |  |  |
| Leisure and Hospitality              | 20                                   | 4,120  | 11.0%            | 7.5%  |  |  |  |  |  |  |
| Other Services                       | 10                                   | 1,340  | 5.5%             | 2.5%  |  |  |  |  |  |  |
| Public Administration                | 0                                    | 1,040  | 0.0%             | 2.0%  |  |  |  |  |  |  |
| Unclassified Industry                | 0                                    | 800    | 0.0%             | 1.5%  |  |  |  |  |  |  |
| Total                                | 180                                  | 55,810 | 100%             | 100%  |  |  |  |  |  |  |