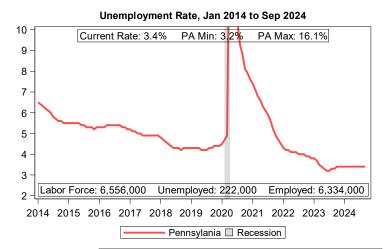

Rate | Median Income | Unemployment Rate | Median Income |  |
| 680,824  | 4.2%              | \$46,106      | 5.3%              | \$37,475      |  |

Source: U.S. Census ACS 2018-2022 (Table: S2101)

| Resident Income                     |               |                         |                   |               |  |
|-------------------------------------|---------------|-------------------------|-------------------|---------------|--|
| Per Capita Total Income Earnings Di |               | Dividends-Interest-Rent | Transfer Payments |               |  |
| \$64,506                            | \$836,778,334 | \$511,019,899           | \$151,238,652     | \$174,519,783 |  |

Note: Income (excluding Per Capita) is displayed in thousands. Source: Bureau of Economic Analysis (BEA) - 2022



## Top 25 Employers by Employment in Q1 of 2024

Federal Government State Government Wal-Mart Associates Inc Trustees of the University of PA City of Philadelphia Giant Food Stores LLC Amazon.com Services LLC Pennsylvania State University School District of Philadelphia UPMC Presbyterian Shadyside United Parcel Service Inc The Children's Hospital of Philadelphia University of Pittsburgh PNC Bank NA Lowe's Home Centers LLC Saint Luke's Hospital Weis Markets Inc Giant Eagle Inc Home Depot USA Inc **Target Corporation** The Vanguard Group Inc Comcast Cablevision Corp (PA) Lehigh Valley Hospital Center Merck Sharp & Dohme Corporation Universal Protection Service LLC

Source: Quarterly Census of Employment and Wages

| Unemployment Compensation (UC)       | Oct 2023 to Sep 2024 |         | Se