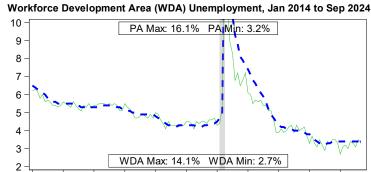

2014 2015 2016 2017 2018 2019 2020 2021 2022 2023 2024

Central 
Recession

Notes: Current month's data are preliminary. Data are Seasonally Adjusted.

**– –** PA