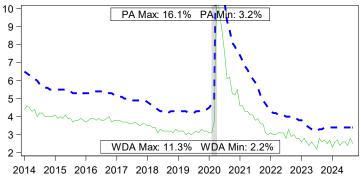

## Workforce Development Area (WDA) Unemployment, Jan 2014 to Sep 2024

PA Chester 🔲 Recession - -

| Local Area Unemployment Statistics |         |           |  |  |  |  |  |
|------------------------------------|---------|-----------|--|--|--|--|--|
| Sep 2024 WDA PA                    |         |           |  |  |  |  |  |
| Unemployment Rate                  | 2.5%    | 3.4%      |  |  |  |  |  |
| Labor Force                        | 295,500 | 6,556,000 |  |  |  |  |  |
| Employed                           | 288,100 | 6,334,000 |  |  |  |  |  |
| Unemployed                         | 7,400   | 222,000   |  |  |  |  |  |