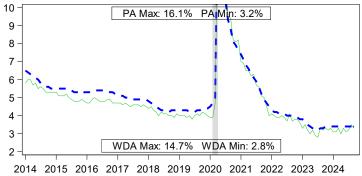

Graduate or Professional Degree

Workforce Development Area (WDA) Unemployment, Jan 2014 to Sep 2024

**– – –** PA Delaware 🔲 Recession

| Local Area Unemployment Statistics |         |           |  |  |  |  |  |  |  |
|------------------------------------|---------|-----------|--|--|--|--|--|--|--|
| Sep 2024 WDA PA                    |         |           |  |  |  |  |  |  |  |
| Unemployment Rate                  | 3.3%    | 3.4%      |  |  |  |  |  |  |  |
| Labor Force                        | 300,800 | 6,556,000 |  |  |  |  |  |  |  |
| Employed                           | 290,800 | 6,334,000 |  |  |  |  |  |  |  |
| Unemployed                         | 9,900   | 222,000   |  |  |  |  |  |  |  |