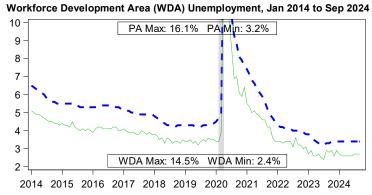

Some College or Associate Degree

Graduate or Professional Degree

PA Lancaster 🔲 Recession \_ \_ \_

| Local Area Unemployment Statistics |         |           |  |  |  |  |  |
|------------------------------------|---------|-----------|--|--|--|--|--|
| Sep 2024                           | WDA     | PA        |  |  |  |  |  |
| Unemployment Rate                  | 2.7%    | 3.4%      |  |  |  |  |  |
| Labor Force                        | 290,500 | 6,556,000 |  |  |  |  |  |
| Employed                           | 282,500 | 6,334,000 |  |  |  |  |  |
| Unemployed                         | 7,900   | 222,000   |  |  |  |  |  |