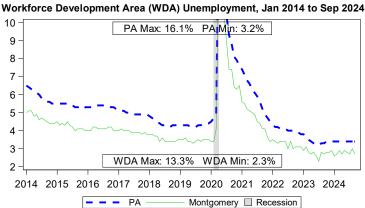

Source: U.S. Census-2022 ACS 5-Year Estimates - DP05, B01001, and B15001

| Local Area Unemployment Statistics |         |           |  |  |  |  |  |
|------------------------------------|---------|-----------|--|--|--|--|--|
| Sep 2024                           | PA      |           |  |  |  |  |  |
| Unemployment Rate                  | 2.7%    | 3.4%      |  |  |  |  |  |
| Labor Force                        | 466,900 | 6,556,000 |  |  |  |  |  |
| Employed                           | 454,200 | 6,334,000 |  |  |  |  |  |
| Unemployed                         | 12,700  | 222,000   |  |  |  |  |  |

Notes: Current month's data are preliminary. Data are Seasonally Adjusted.