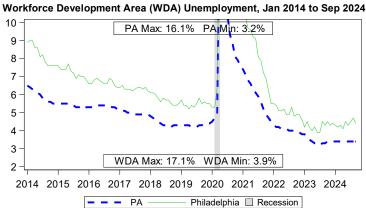

Source: U.S. Census-2022 ACS 5-Year Estimates - DP05, B01001, and B15001  $\,$ 

| Local Area Unemployment Statistics |         |           |  |  |  |  |  |
|------------------------------------|---------|-----------|--|--|--|--|--|
| Sep 2024 WDA PA                    |         |           |  |  |  |  |  |
| Unemployment Rate                  | 4.4%    | 3.4%      |  |  |  |  |  |
| Labor Force                        | 746,500 | 6,556,000 |  |  |  |  |  |
| Employed                           | 713,400 | 6,334,000 |  |  |  |  |  |
| Unemployed                         | 33,000  | 222,000   |  |  |  |  |  |

Notes: Current month's data are preliminary. Data are Seasonally Adjusted.