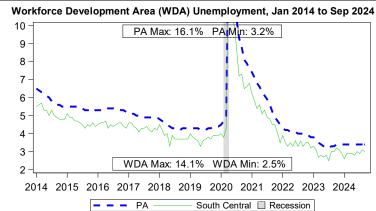

Source: U.S. Census-2022 ACS 5-Year Estimates - DP05, B01001, and B15001  $\,$ 

| Local Area Unemployment Statistics |         |           |  |  |  |  |  |
|------------------------------------|---------|-----------|--|--|--|--|--|
| Sep 2024 WDA PA                    |         |           |  |  |  |  |  |
| Unemployment Rate                  | 3.0%    | 3.4%      |  |  |  |  |  |
| Labor Force                        | 768,700 | 6,556,000 |  |  |  |  |  |
| Employed                           | 745,400 | 6,334,000 |  |  |  |  |  |
| Unemployed                         | 23,300  | 222,000   |  |  |  |  |  |