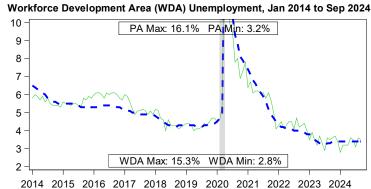

Tri-County 
Recession

Notes: Current month's data are preliminary. Data are Seasonally Adjusted.

PA