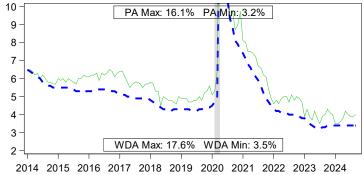

High School Diploma or Less

Some College or Associate Degree

Graduate or Professional Degree

Workforce Development Area (WDA) Unemployment, Jan 2014 to Sep 2024

**–** – PA West Central 🔲 Recession

|            | Local Area Unemployment Statistics       |                               |           |  |  |  |  |  |  |
|------------|------------------------------------------|-------------------------------|-----------|--|--|--|--|--|--|
| PA         | Sep 2024 WDA                             |                               |           |  |  |  |  |  |  |
| 12,989,208 | Unemployment Rate                        | 4.0%                          | 3.4%      |  |  |  |  |  |  |
| 6,578,442  | Labor Force                              | 85,500                        | 6,556,000 |  |  |  |  |  |  |
| 6,410,766  | Employed                                 | 82,100                        | 6,334,000 |  |  |  |  |  |  |
|            | Unemployed                               | 3,400                         | 222,000   |  |  |  |  |  |  |
| 77.1%      | Notes: Current month's data are prelimir | ary. Data are Seasonally Adju | sted.     |  |  |  |  |  |  |