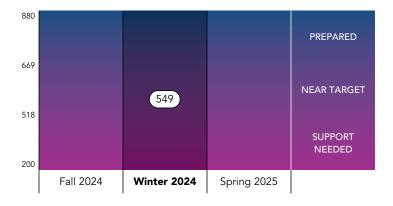

## **English Language Arts Score**

549

#### Support Needed

Student needs support to gain the required skills for success on future state assessments.

#### Near Target

Student is likely at (or near) the level of skill needed for success on future state assessments.

#### Prepared

Student is likely prepared for success on future state assessments.

The student's English Language Arts scale score is indicated by a: O

If this student were to test again under similar circumstances, the student's score would likely range from 514 - 584

# **English Language Arts Progress**