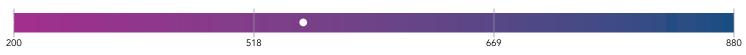

## **English Language Arts Score**

549

#### Support Needed

Student needs support to gain the required skills for success on future state assessments.

#### Near Target

Student is likely at (or near) the level of skill needed for success on future state assessments.

#### Prepared

Student is likely prepared for success on future state assessments.

The student's English Language Arts scale score is indicated by a: O

If this student were to test again under similar circumstances, the student's score would likely range from 514 - 584