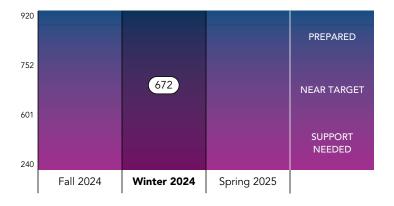

## **English Language Arts Score**

672

# **English Language Arts Progress**

#### Support Needed

Student needs support to gain the required skills for success on future state assessments.

#### **Near Target**

Student is likely at (or near) the level of skill needed for success on future state assessments.

#### Prepared

Student is likely prepared for success on future state assessments.

The student's English Language Arts scale score is indicated by a: O

If this student were to test again under similar circumstances, the student's score would likely range from 635 - 709