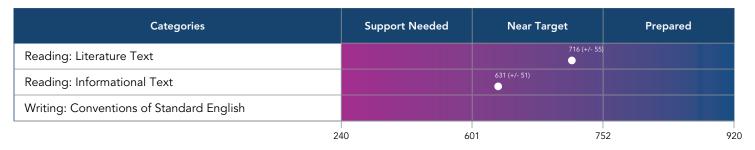

## English Language Arts Performance By Reporting Category

#### Support Needed

Student needs support to gain the required skills for success on future state assessments.

#### **Near Target**

Student is likely at (or near) the level of skill needed for success on future state assessments.

#### Prepared

Student is likely prepared for success on future state assessments.

The student's English Language Arts scale score is indicated by a: O

If this student were to test again under similar circumstances, the student's score would likely range from 635 - 709