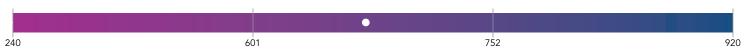

#### Support Needed

Student needs support to gain the required skills for success on future state assessments.

#### **Near Target**

Student is likely at (or near) the level of skill needed for success on future state assessments.

#### Prepared

Student is likely prepared for success on future state assessments.

The student's English Language Arts scale score is indicated by a: O

If this student were to test again under similar circumstances, the student's score would likely range from 635 - 709