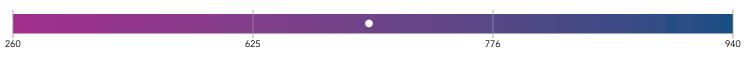

## **English Language Arts Score**

698

#### Prepared

Student is likely prepared for success on future state assessments.

The student's English Language Arts scale score is indicated by a: O

If this student were to test again under similar circumstances, the student's score would likely range from 661 - 735

### **Near Target**

Student is likely at (or near) the level of skill needed for success on future state assessments.

## Support Needed

Student needs support to gain the required skills for success on future state assessments.