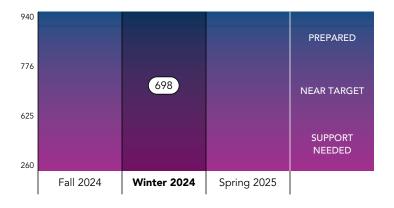

: PAUL GARRETT
PA Student ID: 3727492074
Birth Date: 10/30/03

Student Grade: 7 Tested Date: 10/28/24 School: SAMPLE SCHOOL 1
District: SAMPLE DISTRICT

## **English Language Arts Score**

698

## Support Needed

Student needs support to gain the required skills for success on future state assessments.

### **Near Target**

Student is likely at (or near) the level of skill needed for success on future state assessments.

#### Prepared

Student is likely prepared for success on future state assessments.



The student's English Language Arts scale score is indicated by a: O

If this student were to test again under similar circumstances, the student's score would likely range from 661 - 735

## English Language Arts Performance By Reporting Category



# **English Language Arts Progress**



# Projected PSSA English Language Arts Performance



Projected student performance on the spring summative assessments will be reported beginning with the 2025-2026 Firefly administration. This field is intentionally blank for the 2024-2025 Firefly administration.

#### Understanding your student's score

This report provides information about your student's recent performance on the Firefly assessment. It includes results from a single test session and will include progress within the year if your student has taken the assessment more than once. The Firefly scores have been used to predict a score range of how your student will perform on the PSSA or Keystone Exams. Additional information to help you interpret this report is available at <a href="https://www.education.pa.gov">www.educa