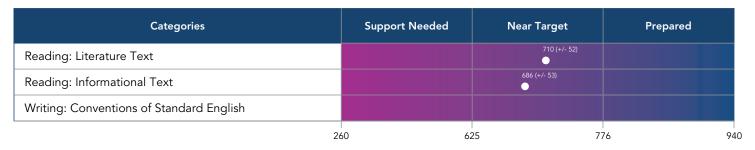

uction throughout the school year.

Name: PAUL GARRETT
PA Student ID: 3727492074
Birth Date: 10/30/03

Student Grade: 7 Tested Date: 10/28/24 School: SAMPLE SCHOOL 1
District: SAMPLE DISTRICT

## **English Language Arts Score**

698

## Support Needed

Student needs support to gain the required skills for success on future state assessments.

### **Near Target**

Student is likely at (or near) the level of skill needed for success on future state assessments.

#### Prepared

Student is likely prepared for success on future state assessments.



The student's English Language Arts scale score is indicated by a: O

If this student were to test again under similar circumstances, the student's score would likely range from 661 - 735

## English Language Arts Performance By Reporting Category



# **English Language Arts Progress**



# Projected PSSA English Language Arts Performance



Projected student performance on the spring summative assessments will be reported beginning with the 2025-2026 Firefly administration. This field is intentionally blank for the 2024-2025 Firefly administration.

#### Understanding your student's score

This report provides information about your student's recent performance on the Firefly assessment. It includes results from a single test session and will include progress within the year if your student has taken the assessment more than once. The Firefly scores have been used to predict a score range of how your student will perform on the PSSA or Keystone Exams. Additional information to help you interpret this report is available at <a href=