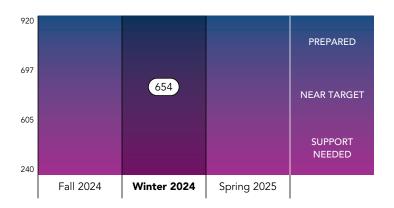

# Mathematics Progress

#### **Mathematics Score**

654

#### Prepared

Student is likely prepared for success on future state assessments.

The student's Mathematics scale score is indicated by a: O

If this student were to test again under similar circumstances, the student's score would likely range from 630 - 678

### Support Needed

Student needs support to gain the required skills for success on future state assessments.

### **Near Target**

Student is likely at (or near) the level of skill needed for success on future state assessments.