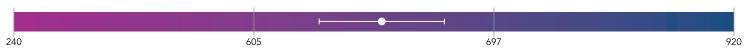

#### **Mathematics Score**

654

#### Prepared

Student is likely prepared for success on future state assessments.

The student's Mathematics scale score is indicated by a: O

If this student were to test again under similar circumstances, the student's score would likely range from 630 - 678

### Support Needed

Student needs support to gain the required skills for success on future state assessments.

### **Near Target**

Student is likely at (or near) the level of skill needed for success on future state assessments.