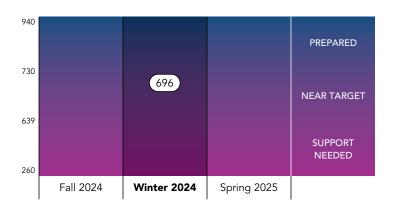

### **Mathematics Score**

696

### Support Needed

Student needs support to gain the required skills for success on future state assessments.

## Near Target

Student is likely at (or near) the level of skill needed for success on future state assessments.

#### Prepared

Student is likely prepared for success on future state assessments.

The student's Mathematics scale score is indicated by a:  $\circ$ 

If this student were to test again under similar circumstances, the student's score would likely range from 671 - 721

# Mathematics Progress