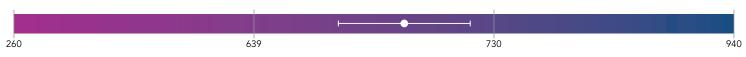

### **Mathematics Score**

696

#### Prepared

Student is likely prepared for success on future state assessments.

The student's Mathematics scale score is indicated by a:  $\circ$ 

If this student were to test again under similar circumstances, the student's score would likely range from 671 - 721

### Understanding your student's score

This report provides information about your student's recent performance on the Firefly assessment. It includes results from a single test session and will include progress within the year if your student has taken the assessment more than once. The Firefly scores have been used to predict a score range of how your student will perform on the PSSA or Keystone Exams. Additional information to help you interpret this report is available at <a href="https://www.education.pa.gov">www.education.pa.gov</a>.