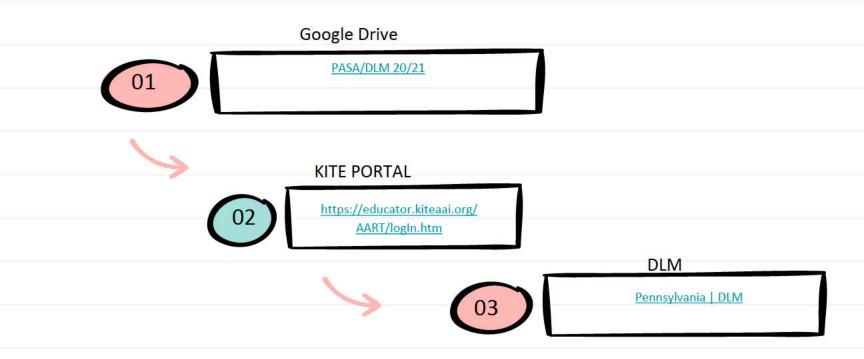

ng websites or other applications during testing. Practice activities and released testlets are also available using demo student accounts through Student Portal. Educators and staff do **not** have accounts in Student Portal.

Staff and educators have accounts in Kite Educator Portal.

Educator Portal is the administrative application through which staff and educators manage student data and retrieve reports. Users can access Educator Portal online. For <u>information on how to</u> work within Educator Portal, see the Educator Portal User Guide on the DLM WEBSITE.

# 2nd Assessors

Please Read and Sign the PASA Test Security Affidavit. Click the link below, input your email address, you will receive an email from Hellosign.

0

1'dis'

https://app.hellosign.com/s/9OcDDxVQ



# Resources





# Thank you



| Meeting Date | Activity Title | Credits | Employee ID                   |  |  |
|--------------|----------------|---------|-------------------------------|--|--|
| 2/10/2021    | PASA           | 0       | Alyssa Cappetta               |  |  |
| 2/10/2021    | PASA           | 0       | Anta Brucker                  |  |  |
| 2/10/2021    | PASA           | 0       | Ashley Tomaino                |  |  |
| 2/10/2021    | PASA           | 0       | Caitlin Simonson              |  |  |
| 2/10/2021    | PASA           | 0       | Christan Glennon              |  |  |
| 2/10/2021    | PASA           | 0       | Jen Russell                   |  |  |
| 2/10/2021    | PASA           | 0       | Jen Weimer                    |  |  |
| 2/10/2021    | PASA           | 0       |