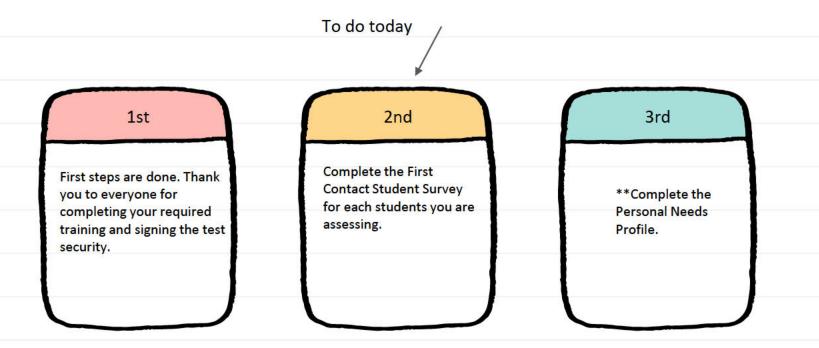

TER REVIEWING THE ASSESSMENT THE PARENT/GUARDIAN(S) DOES NOT WANT THEIR STUDENT TO PARTICIPATE, HE/SHE MUST WRITE A LETTER TO THE SUPERINTENDENT OR EXECUTIVE DIRECTOR REQUESTING ARELIGIOUS EXEMPTION. AT THE END OF THE TESTING WINDOW, THE STUDENT'S ASSESSOR (OR ASSESSMENT COORDINATOR)INDICATES IN THE STUDENT'S DLM KITE PORTAL RECORD THAT THE STUDENT WAS

NOT ASSESSED AND SELECTS 'OTHER REASON FOR NONPARTICIPATION' AS THE REASON. THIS INFORMATION IS REPORTED TO THE STATE.

# PARENT OPT-OUT (NOT BASED ON RELIGIOUS BELIEFS)

THERE IS NO ALLOWANCE FOR THIS TYPE OF EXCLUSION IN PENNSYLVANIA REGULATION. AT THE END OF THE TESTING WINDOW, THE PASA ASSESSMENT COORDINATOR OR THE ASSESSOR MUST FOLLOW THE PROCEDURE FOR NON-ASSESSED STUDENTS AND SELECT THE "PARENT REFUSAL" CODE.

# **First Assessors**



### To do today:

2nd Assessors - Please download the STUDENT KITE PORTAL to your computer. Directions on how to download the portal can be found in the Google Drive. This should be done by \_\_\_\_\_.



Students have accounts in Kite Student Portal.

Students are delivered testlets through Student Portal, which is a customized secure interface. Once launched, Student Portal prevents students from accessing websites or other applications during testing. Practice activities and released testlets are also available using demo student accounts through Student Portal. Educators and staff do **not** have accounts in Student Portal.

Staff and educators have accounts in Kite Educator Portal.

Educator Portal is the administrative application through which staff and educators manage student da