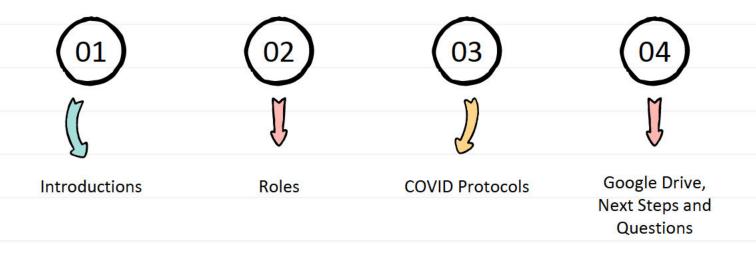

rective action plan, they will remain open and you are required to implement the improvement plans until the specific action for those items has been completed as approved by your adviser.

As you know, compliance monitoring is required by Federal regulations to determine a local education agency's compliance with Federal and State requirements for students identified as eligible for special education. Your response to the monitoring visit and subsequent corrective action assures the continuation of improved special education services to Pennsylvania students.

The Department of Education appreciates your cooperation and the Bureau of Special Education remains available to you should you desire further assistance in the future.

Sincerely,

Carole L. Claney

Carole L. Clancy Director







## **Brief INTRODUCTION**

Contact:

Jamie Deimling - Special Education Coordinator. Work primarily with Life Skills

Julie Jaszcar - Director of Special Education



# Pennsylvania Alternate System of Assessment (PASA)

The Individuals with Disabilities Act of 2004 (IDEA) requires that States and Local Education Agencies (LEAs) ensure that all children with disabilities are included in all general state and district-wide assessment programs, including assessments used for purposes of satisfying the Every Student Succeeds Act (ESSA). If necessary, a state or LEA may create an alternate assessment. The Pennsylvania Alternate System of Assessment (PASA) was developed in accordance with this allowance to meet the needs of students with the most significant cognitive disabilities who are not