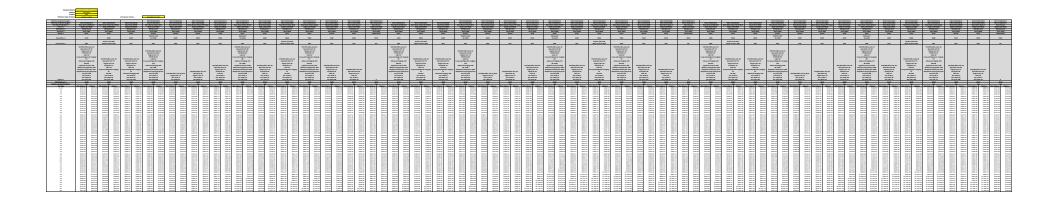

Company Nome Oscar Health Flon of Peensglvania, Inc.

Market Individual

RATTS FOR AGE 21, NON-TORACCO USER, BY RATING AREA AND COUNTY

|                |                           |                      |             |                    | ATAG AREA 1    |          |                |             |                |        |                 |            |               |                   |                |                  |                  |          |       |          |                |               |                |              |               |        |               |                    |            |                  |            |                   |               |                   |               |                     |          |               |           |               |             |                 |               |                 |                 |             |             |
|----------------|---------------------------|----------------------|-------------|--------------------|----------------|----------|----------------|-------------|----------------|--------|-----------------|------------|---------------|-------------------|----------------|------------------|------------------|----------|-------|----------|----------------|---------------|----------------|--------------|---------------|--------|---------------|--------------------|------------|------------------|------------|-------------------|---------------|-------------------|---------------|---------------------|----------|---------------|-----------|---------------|-------------|-----------------|---------------|-----------------|-----------------|-------------|-------------|
|                | 03-05-3538 Number of Co.  | vered Lives by Ratio | og County   |                    | 0 0            | a        | 0 0            |             | 0 0            |        | 0 0             |            | 0 0           | 0 0               | 0 0            | 0 0              | 0 0              | 0        | 0 1   | 2        | 0 0            | 0 0           | 0 0            | a            | 0 0           |        | 0 0           | 0 0                |            | 0 0              | - 0        | 0 0               | 0 0           | 0                 | 0             | 0 0 0               | 0        | 0 0           | 0         | 600 011       | . 761       | 065             | 1,592         | 0 0             | 0 0             | 0 1         | 0 0         |
| HIDS Plan 10   | Plan Marketing Name       | Product              | Metal       | Ox/Off<br>Exchange | Crawford Clark | . Dite   | Poresil Michel | on Mercer 1 | Tenanga Warren | ra.    | Cameron Politer | Bradford C | arbon Clintan | Lackswanna Euromo | Lycoming Mone  | oe Pile Sullivan | Suspenhanna Togo | Mayne W  | Alley | heey Lon | drong Brauer I | utier Payette | Greene Indiana | Laurence Was | Acegus Medica |        | efford Blan   | Clearfield Cambria | Hantingdon | Jefferson Somers | Centre     | Calumbia Lebigh S | Min Montaur   | Northampton North | unberland Sci | haybit Septer Driv  | n Adams  | Berks Sancadi | int York  | Bucks Ched    | er Delaware | Montgomery Phil | Indelphia Cur | nbedand Daughts | Franklin Fulton | Juniata Leb | Sanon Perry |
| 98317940000019 | Ou at 50ver \$1500 Ded    | HMD                  | Stver       | off                | \$2.00 \$0     | 00 50.00 | \$0.00 \$      | 1.00 \$0.00 | \$0.00 \$0.00  | \$0.00 | \$0.00 \$0.0    | \$0.00     | \$0.00 \$0.00 | \$0.00 \$270.3    | 9 \$0.00 \$279 | 279 \$0.00 \$0.0 | 50.00 50         | 00 50.00 | 50.00 | \$2.00   | \$0.00 \$3.00  | \$2.00 \$0.00 | \$0.00 \$3.00  | \$0.00       | \$0.00        | \$3.00 | \$0.00 \$0.00 | \$0.00 \$0.0       | g \$3.00   | \$2.00 \$0       | 1.00 \$2.0 | 0 50.00 5325.54   | \$0.00 \$0.00 | 5323.34           | \$0.00        | \$2.00 \$0.00 \$0.0 | 00.00    | \$2.00 \$6    | 0.00 50.0 | 5332.63 5330  | AS \$330.65 | \$392.65        | 5132.61       | \$0.00 \$0.0    | \$0.00 \$0.0    | 10 50.00    | 52.00 0     |
| 98317940000033 |                           |                      | Silver      |                    |                |          |                |             |                |        |                 |            |               |                   |                |                  |                  |          |       |          |                |               |                |              |               |        |               |                    |            |                  |            |                   |               |                   |               |                     |          |               |           |               |             |                 |               |                 |                 |             | \$2.00 0    |
| 98317940000018 | Oscar Silver HOHP         |                      | Silver      |                    |                |          |                |             |                |        |                 |            |               |                   |                |                  |                  |          |       |          |                |               |                |              |               |        |               |                    |            |                  |            |                   |               |                   |               |                     |          |               |           |               |             |                 |               |                 |                 | 10 50.00    | \$0.00 0    |
| 98317940000000 | Oscar Bronze Classic Next | HMD                  |             |                    |                |          |                |             |                |        |                 |            |               |                   |                |                  |                  |          |       |          |                |               |                |              |               |        |               |                    |            |                  |            |                   |               |                   |               |                     |          |               |           |               |             |                 |               |                 |                 |             |             |
|                |                           |                      |             |                    |                |          |                |             |                |        |                 |            |               |                   |                |                  |                  |          |       |          |                |               |                |              |               |        |               |                    |            |                  |            |                   |               |                   |               |                     |          |               |           |               |             |                 |               |                 |                 |             |             |
|                |                           |                      |             |                    |                |          |                |             |                |        |                 |            |               |                   |                |                  |                  |          |       |          |                |               |                |              |               |        |               |                    |            |                  |            |                   |               |                   |               |                     |          |               |           |               |             |                 |               |                 |                 |             |             |
|                |                           |                      |             |                    |                |          |                |             |                |        |                 |            |               |                   |                |                  |                  |          |       |          |                |               |                |              |               |        |               |                    |            |                  |            |                   |               |                   |               |                     |          |               |           |               |             |                 |               |                 |                 |             |             |
|                |                           |                      |             |                    |                |          |                |             |                |        |                 |            |               |                   |                |                  |                  |          |       |          |                |               |                |              |               |        |               |                    |            |                  |            |                   |               |                   |               |                     |          |               |           |               |             |                 |               |                 |                 |             |             |
| 98317940000000 | Oscar Silver Classic      |                      | Silver      |                    |                |          |                |             |                |        |                 |            |               |                   |                |                  |                  |          |       |          |                |               |                |              |               |        |               |                    |            |                  |            |                   |               |                   |               |                     |          |               |           |               |             |                 |               |                 |                 |             |             |
| 98317940000009 | Oscar Silver Classic Next | HMD                  | Silver      |                    |                |          |                |             |                |        |                 |            |               |                   |                |                  |                  |          |       |          |                |               |                |              |               |        |               |                    |            |                  |            |                   |               |                   |               |                     |          |               |           |               |             |                 |               |                 |                 |             | \$2.00 0    |
|                |                           |                      |             |                    |                |          |                |             |                |        |                 |            |               |                   |                |                  |                  |          |       |          |                |               |                |              |               |        |               |                    |            |                  |            |                   |               |                   |               |                     |          |               |           |               |             |                 |               |                 |                 |             |             |
|                |                           |                      |             |                    |                |          |                |             |                |        |                 |            |               |                   |                |                  |                  |          |       |          |                |               |                |              |               |        |               |                    |            |                  |            |                   |               |                   |               |                     |          |               |           |               |             |                 |               |                 |                 |             |             |
| 98317940000000 | Duar Sher Saver 2         | HMD                  | Mer         | ON/Off             | 50.00 50       | 00 50.00 | 50.00 5        | 1.00 10.00  | 10.00 10.00    | 50.00  | 1000 100        | 10.00      | 10.00 10.00   | 50.00 5506.3      | 9 10.00 110    | 179 1000 101     | 10.00 10         | 10.00    | 50.00 | 52.00    | 50.00 50.00    | 12.00 10.00   | 50.00 53.00    | 50.00        | 50.00         | 52.00  | 50.00 50.00   | 10.00 10.0         | 9 50.00    | 50.00 50         | 100 510    | 0 55.00 5348.59   | 10.00 10.00   | \$368.50          | 50.00         | \$2.00 \$0.00 \$0.0 | 00.00    | 50.00 50      | 0.00 10.0 | 137538 137    | 438 537438  | 5174.18         | 537538        | 50.00 50.0      | 10.00 10.0      | 0 50.00     | 50.00 0     |
| 98317940010011 | Oscar Secure              | HMD                  | Catadraphic | On/Off             | \$0.00 \$0     | 00 50.00 | \$0.00 \$      | 1.00 \$0.00 | \$0.00 \$0.00  | \$0.00 | \$0.00 \$0.0    | \$0.00     | \$0.00 \$0.00 | \$2.00 \$290.2    | H 50:00 5190   | 118 5000 501     | 50.00 50         | 50.00    | 50.00 | \$0.00   | \$0.00 \$0.00  | \$2.00 \$0.00 | \$0.00 \$0.00  | \$0.00       | \$0.00        | \$0.00 | \$0.00 \$0.00 | \$0.00 \$0.0       | g 50.00    | \$0.00 \$0       | 1.00 \$3.0 | 0 \$0.00 \$228.09 | \$0.00 \$0.00 | \$228.49          | \$0.00        | \$2.00 \$0.00 \$0.0 | 00 50.00 | \$0.00 \$0    | 100 50.0  | \$292.20 \$25 | 30 \$232.33 | 5252.20         | 5212.20       | \$0.00 \$0.0    | 50.00 50.0      | 10 50.00    | \$0.00 0    |