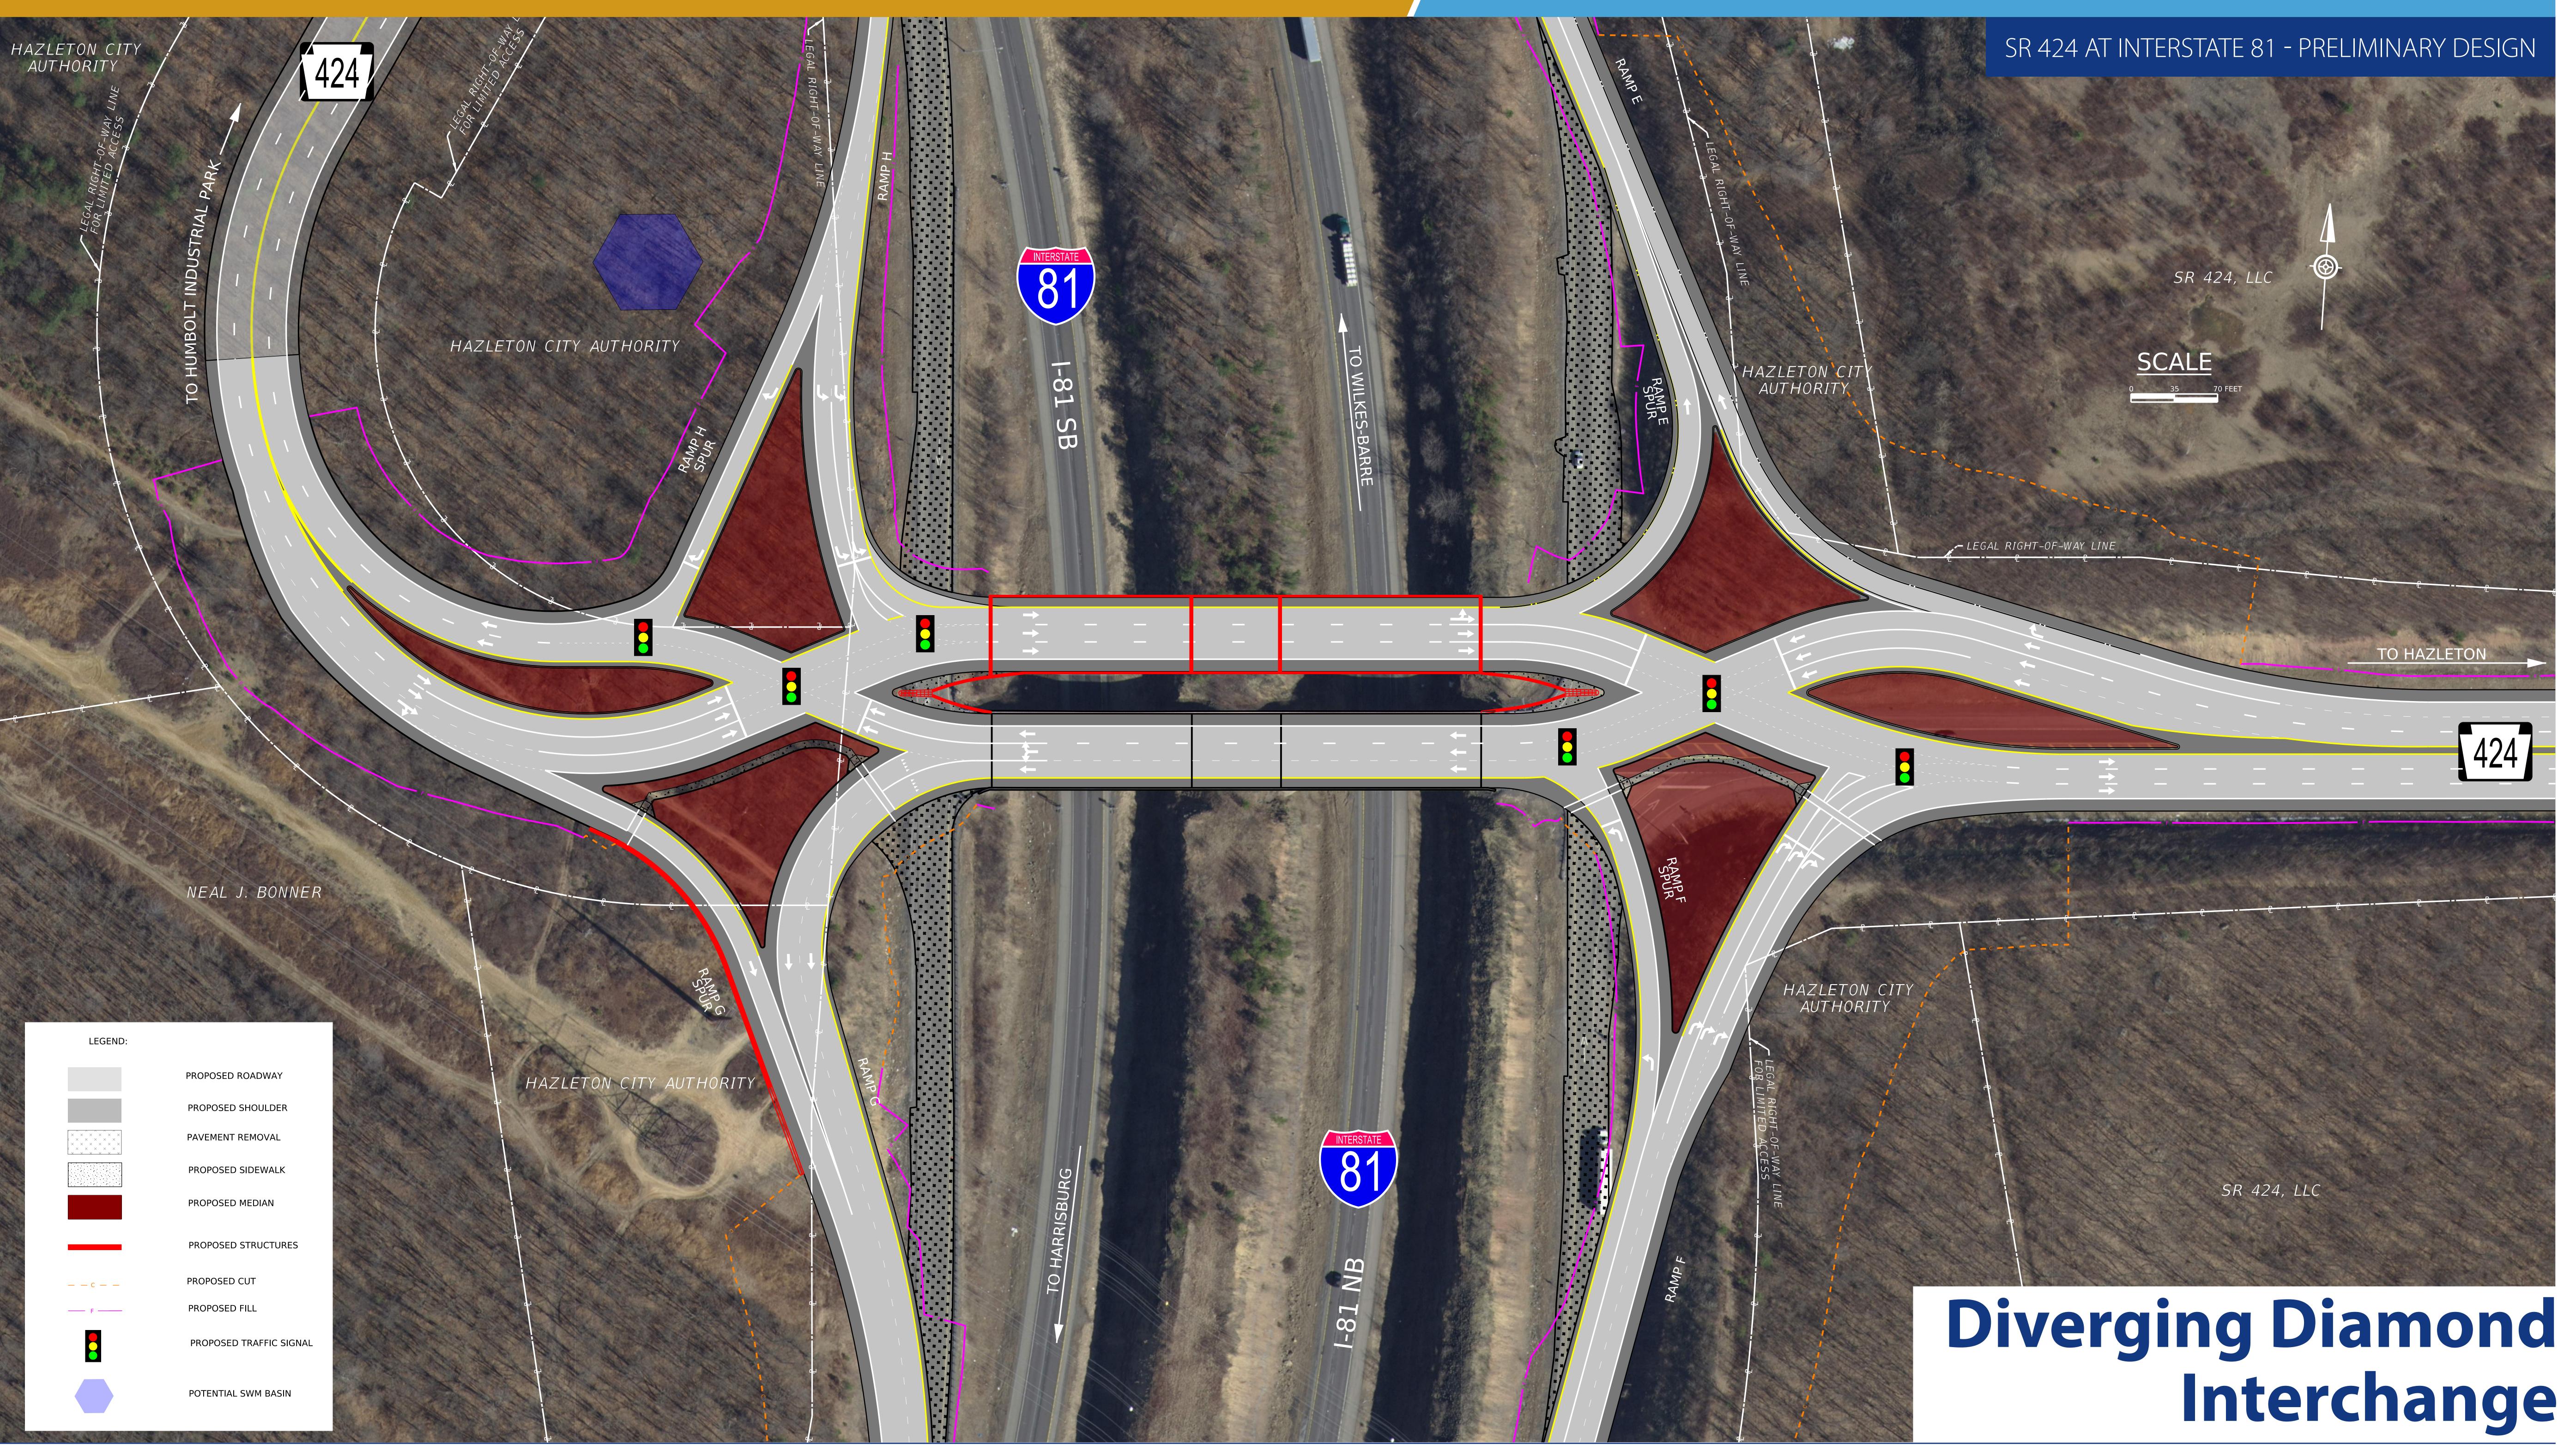

### SR 424 AT INTERSTATE 81 - PRELIMINARY DESIGN

# How a Diverging Diamond Works

A diverging diamond interchange (DDI) is a unique form of a diamond interchange where the side road traffic (PA 424) crosses over to the left side of the road at a signalized intersection prior to the bridge over I-81. This allows for left turns to be made to/from the ramps without any through traffic conflicts. The side road (PA 424) traffic crosses back to the right side of the road at a signal beyond the bridge.

The DDI configuration has fewer signal phases and generally shorter signal cycle lengths than a standard diamond interchange configuration. The DDI provides more green signal time to each traffic movement, alleviating congestion. Additionally, the DDI's direct left turns reduce the number of conflict points (compared to a standard diamond interchange), which has been proven to reduce the number of crashes.

## PA 424 THROUGH TRAFFIC

PA 424 traffic crosses over to the left side of the road at a signal prior to the bridge over I-81. Traffic then crosses back to the right side at a signal beyond the bridge.

McCORMICK TAYLOR

### PA 424 TO I-81 MOVEMENTS

Traffic from PA 424 can turn right prior to the first signal onto an I-81 on-ramp (movements 2 & 3) or turn left immediately following the bridge (movements 1 & 4).

### I-81 TO PA 424 MOVEMENTS

Traffic from the I-81 off-ramps can turn right at a signal directly on to PA 424 (movements 2 & 3) or turn left at a signal directly on to PA 424 (movements 1& 4).