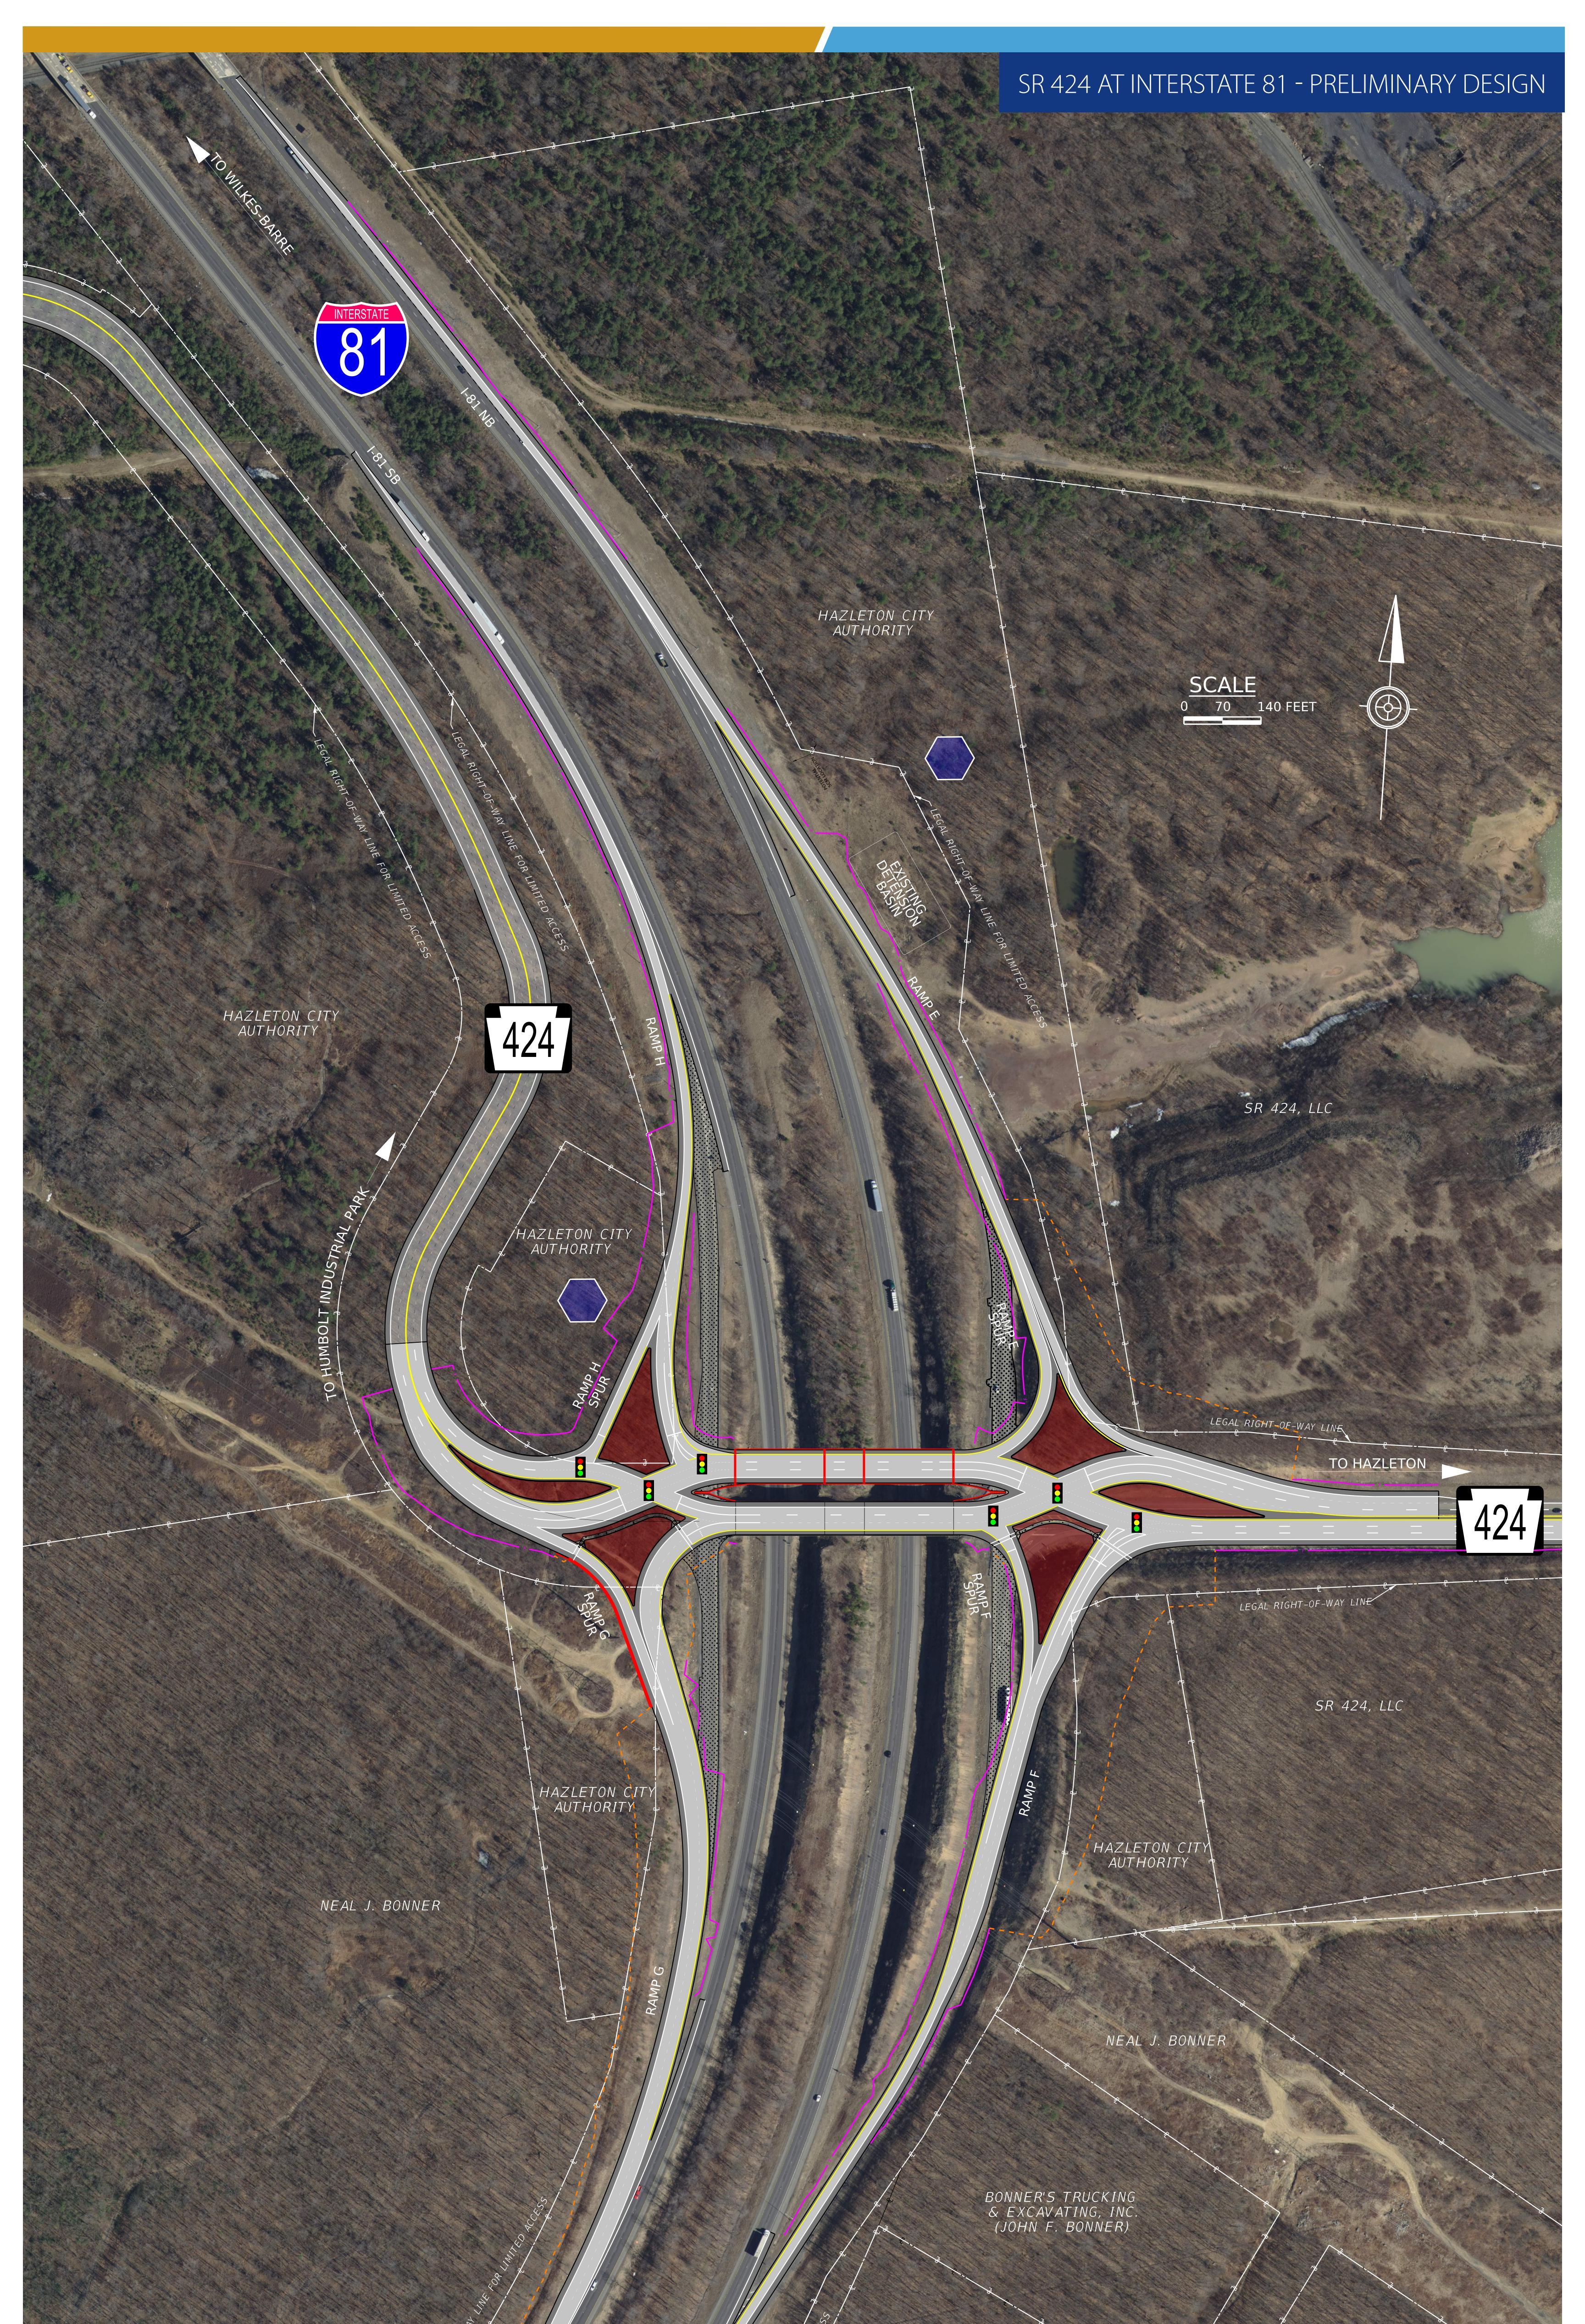

### SR 424 AT INTERSTATE 81 - PRELIMINARY DESIGN

# How a Diverging Diamond Works

A diverging diamond interchange (DDI) is a unique form of a diamond interchange where the side road traffic (PA 424) crosses over to the left side of the road at a signalized intersection prior to the bridge over I-81. This allows for left turns to be made to/from the ramps without any through traffic conflicts. The side road (PA 424) traffic crosses back to the right side of the road at a signal beyond the bridge.

The DDI configuration has fewer signal phases and generally shorter signal cycle lengths than a standard diamond interchange configuration. The DDI provides more green signal time to each traffic movement, alleviating congestion. Additionally, the DDI's direct left turns reduce the number of conflict points (compared to a standard diamond interchange), which has been proven to reduce the number of crashes.