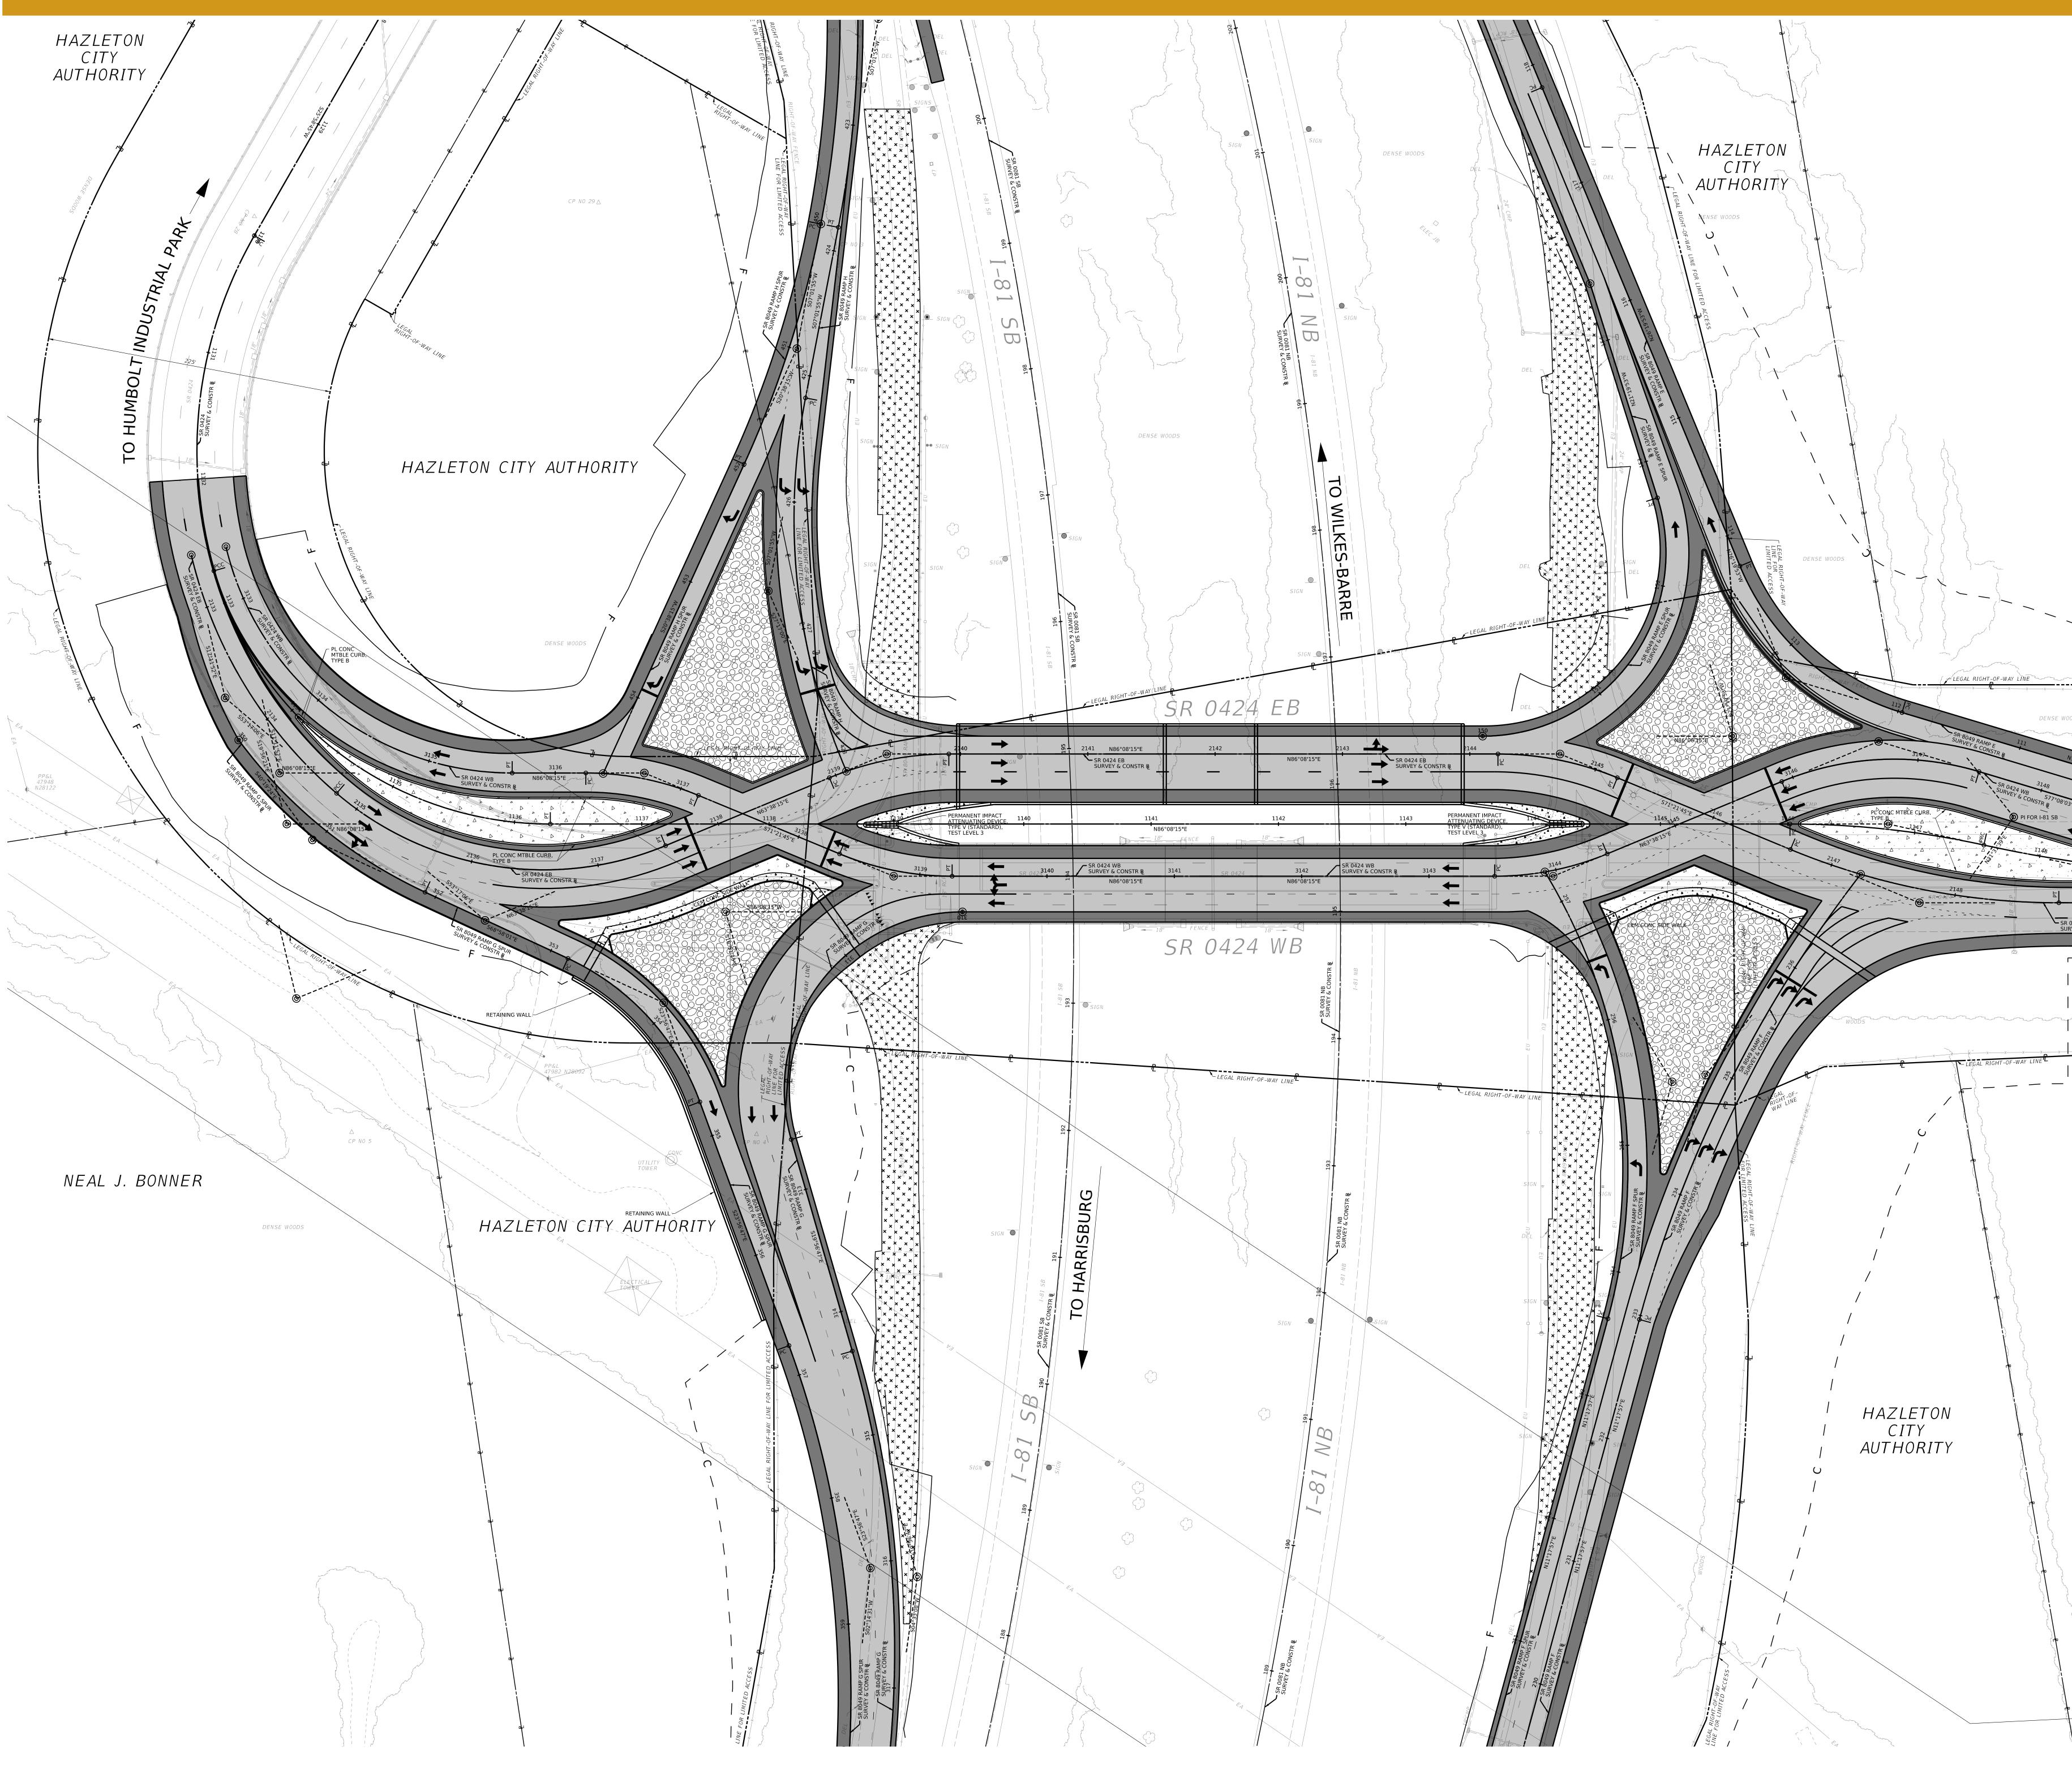

|                          |









McCORMICK TAYLOR















LINE CODS

SR 424, LLC

DEXAC #00.15

DENSE WOODS

### SR 424 AT INTERSTATE 81 - PRELIMINARY DESIGN



# How a Diverging Diamond Works

A diverging diamond interchange (DDI) is a unique form of a diamond interchange where the side road traffic (PA 424) crosses over to the left side of the road at a signalized intersection prior to the bridge over I-81. This allows for left turns to be made to/from the ramps without any through traffic conflicts. The side road (PA 424) traffic crosses back to the right side of the road at a signal beyond the bridge.

The DDI configuration has fewer signal phases and generally shorter signal cycle lengths than a standard diamond interchange configuration. The DDI provides more green signal time to each traffic movement, alleviating congestion. Addition