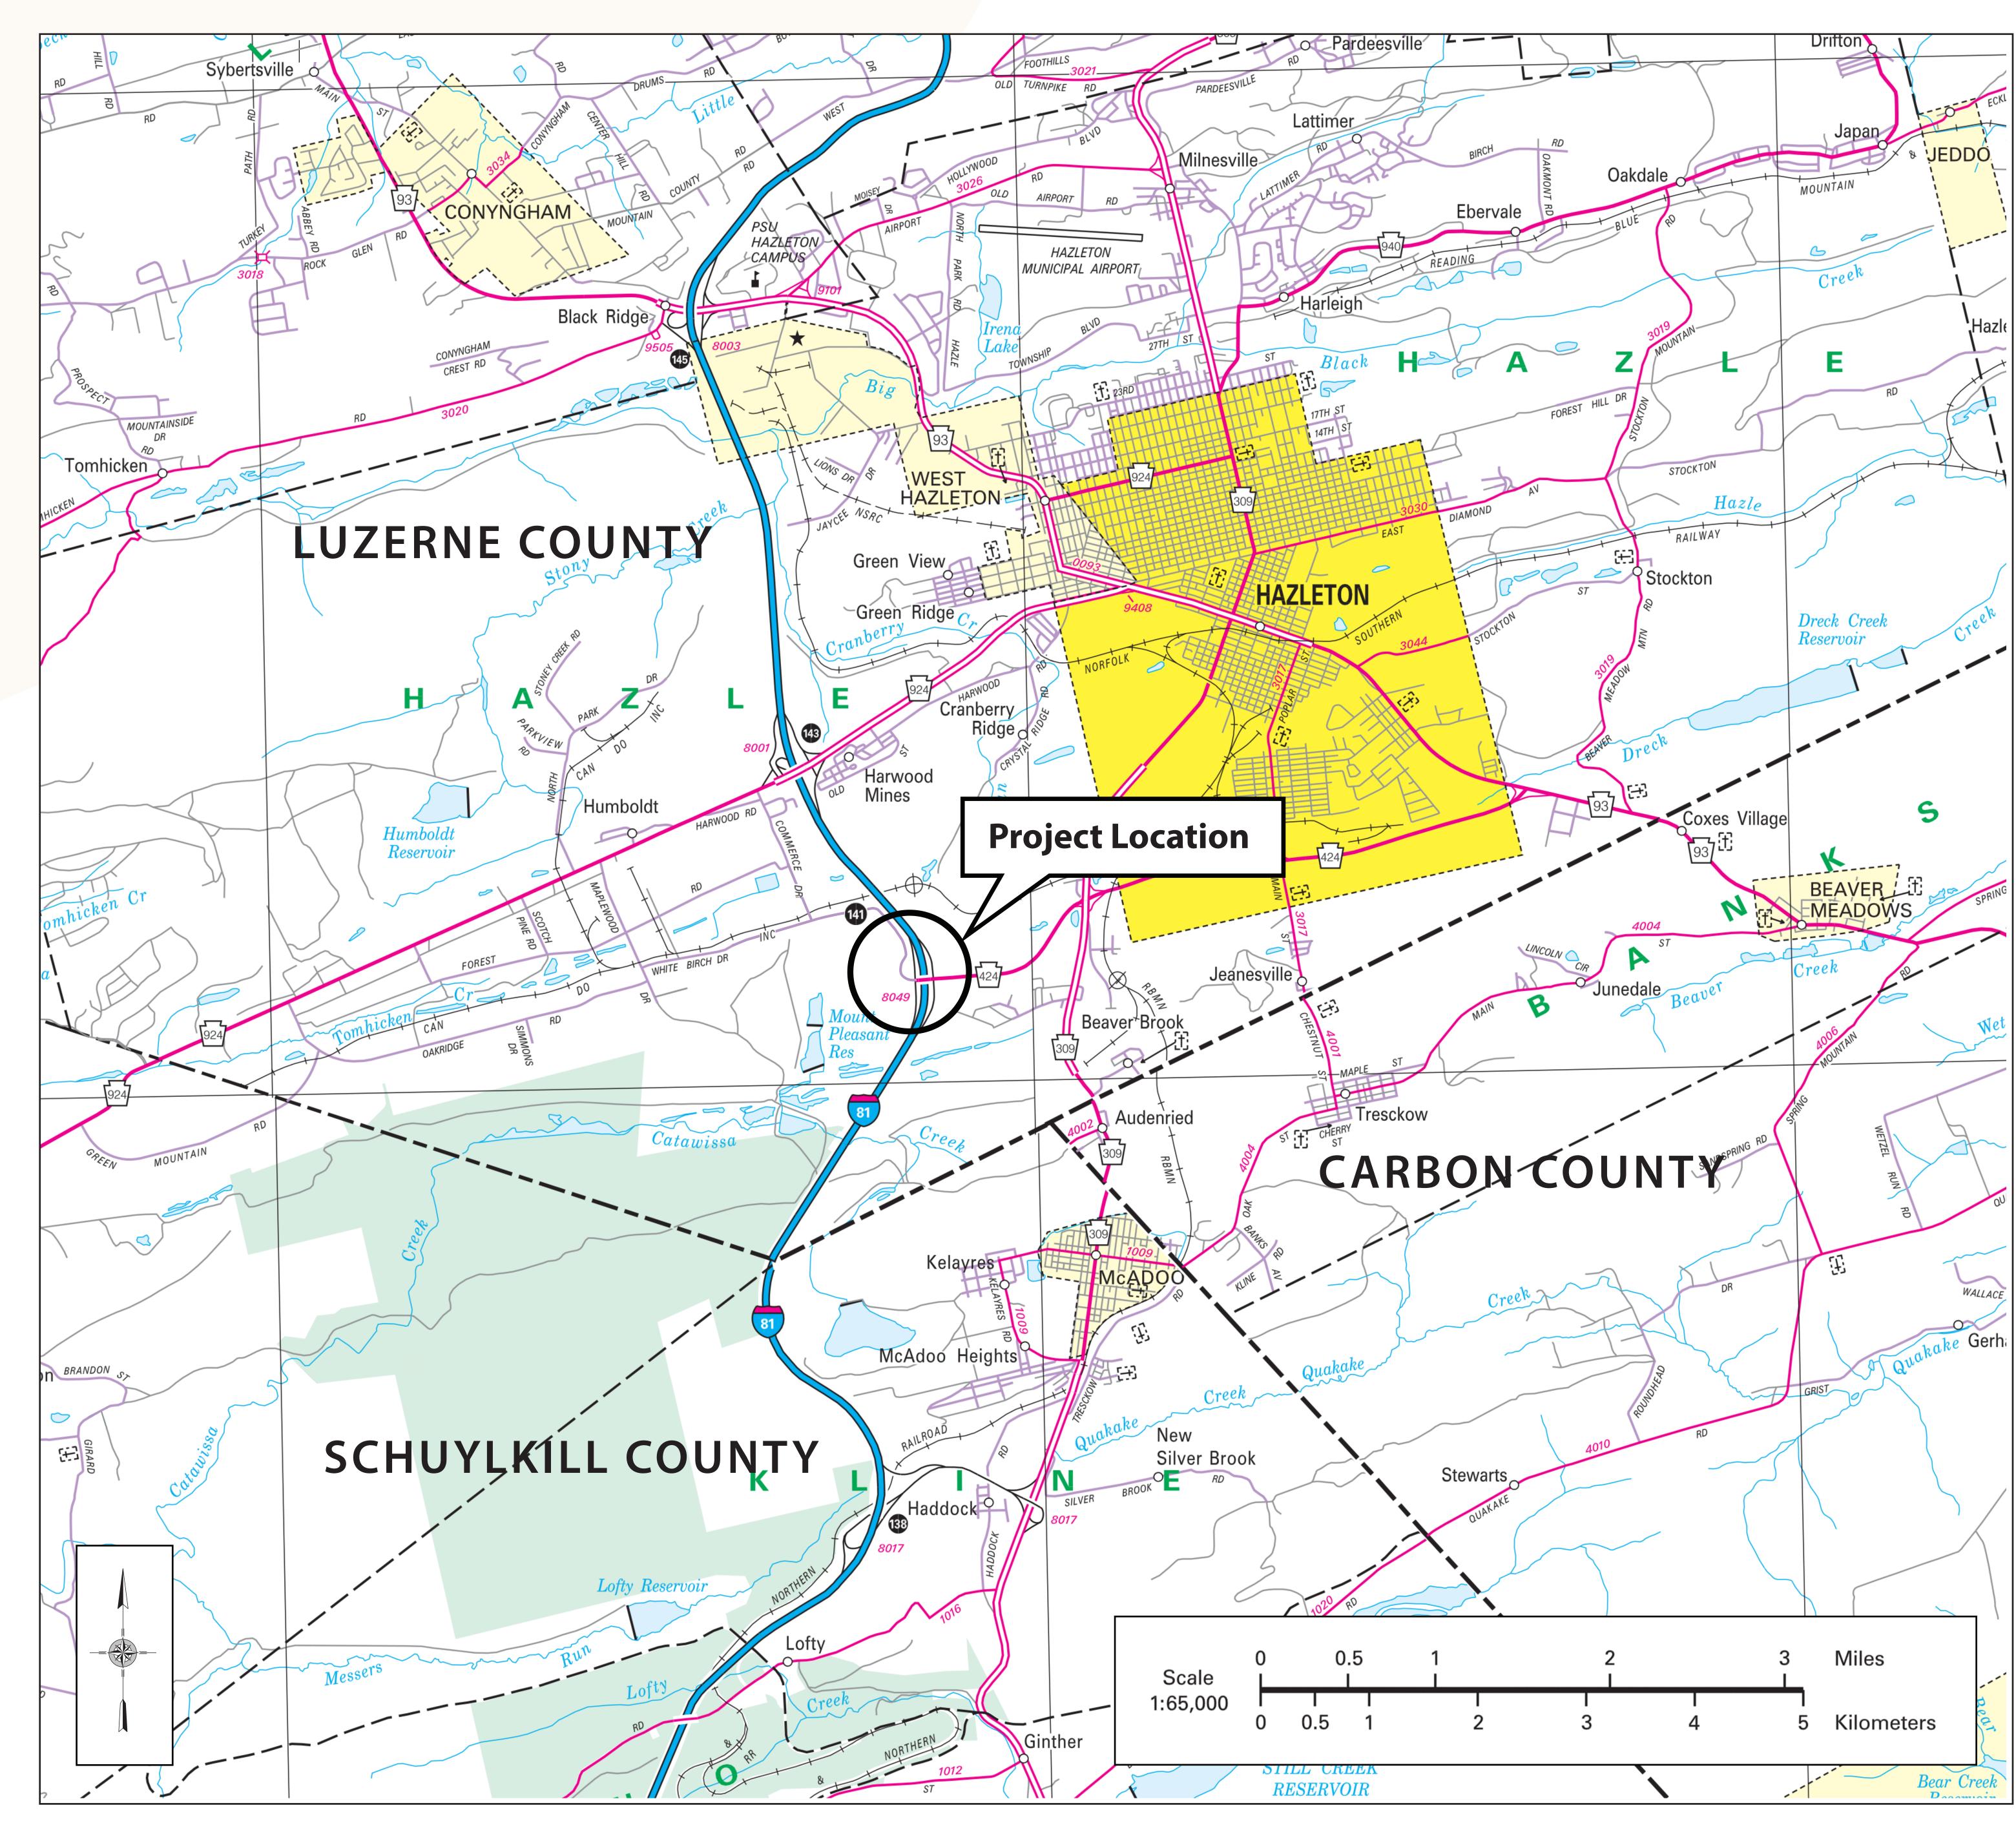

|                          |









McCORMICK TAYLOR















LINE CODS

SR 424, LLC

DEXAC #00.15

DENSE WOODS

### SR 424 AT INTERSTATE 81 - PRELIMINARY DESIGN



# How a Diverging Diamond Works

A diverging diamond interchange (DDI) is a unique form of a diamond interchange where the side road traffic (PA 424) crosses over to the left side of the road at a signalized intersection prior to the bridge over I-81. This allows for left turns to be made to/from the ramps without any through traffic conflicts. The side road (PA 424) traffic crosses back to the right side of the road at a signal beyond the bridge.

The DDI configuration has fewer signal phases and generally shorter signal cycle lengths than a standard diamond interchange configuration. The DDI provides more green signal time to each traffic movement, al