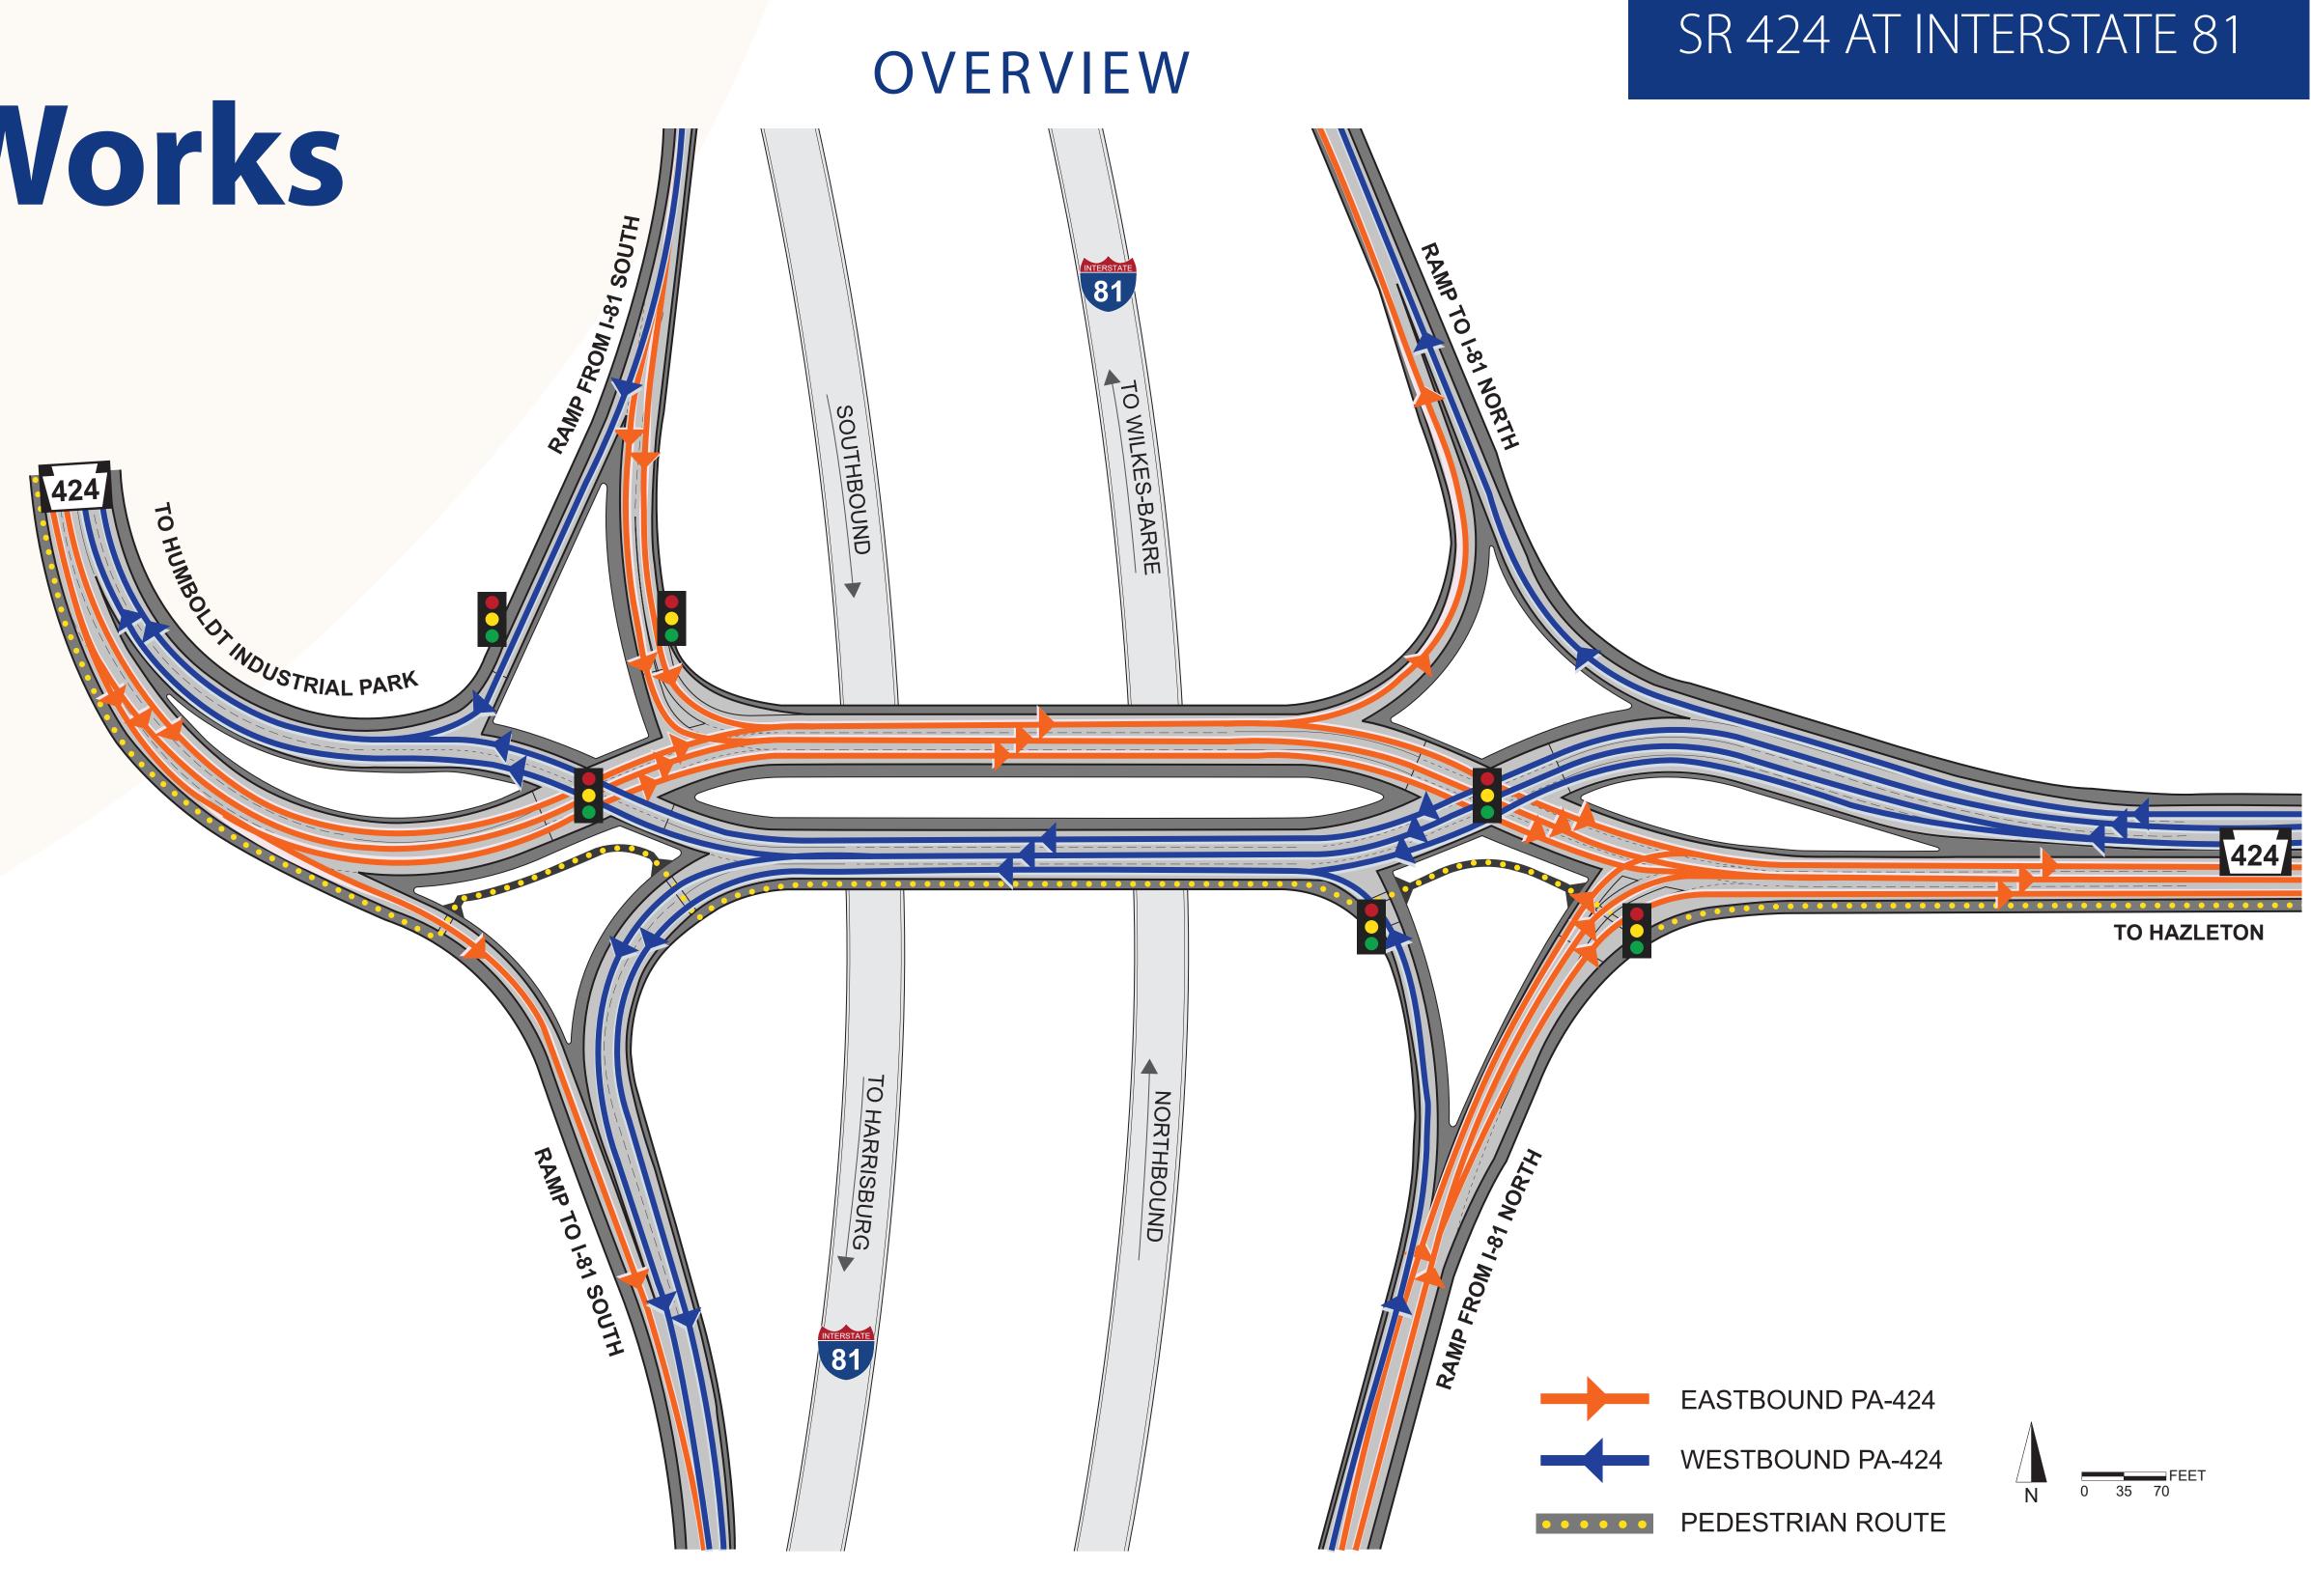

# How a Diverging Diamond Works

A diverging diamond interchange (DDI) is a unique form of a diamond interchange where the side road traffic (PA 424) crosses over to the left side of the road at a signalized intersection prior to the bridge over I-81. This allows for left turns to be made to/from the ramps without any through traffic conflicts. The side road (PA 424) traffic crosses back to the right side of the road at a signal beyond the bridge.

The DDI configuration has fewer signal phases and generally shorter signal cycle lengths than a standard diamond interchange configuration. The DDI provides more green signal time to each traffic movement, alleviating congestion. Additionally, the DDI's direct left turns reduce the number of conflict points (compared to a standard diamond interchange), which has been proven to reduce the number of crashes.

## PA 424 THROUGH TRAFFIC

PA 424 traffic crosses over to the left side of the road at a signal prior to the bridge over I-81. Traffic then crosses back to the right side at a signal beyond the bridge.

McCORMICK TAYLOR

### PA 424 TO I-81 MOVEMENTS

Traffic from PA 424 can turn right prior to the first signal onto an I-81 on-ramp (movements 2 & 3) or turn left immediately following the bridge (movements 1 & 4).

### I-81 TO PA 424 MOVEMENTS

Traffic from the I-81 off-ramps can turn right at a signal directly on to PA 424 (movements 2 & 3) or turn left at a signal directly on to PA 424 (movements 1& 4).