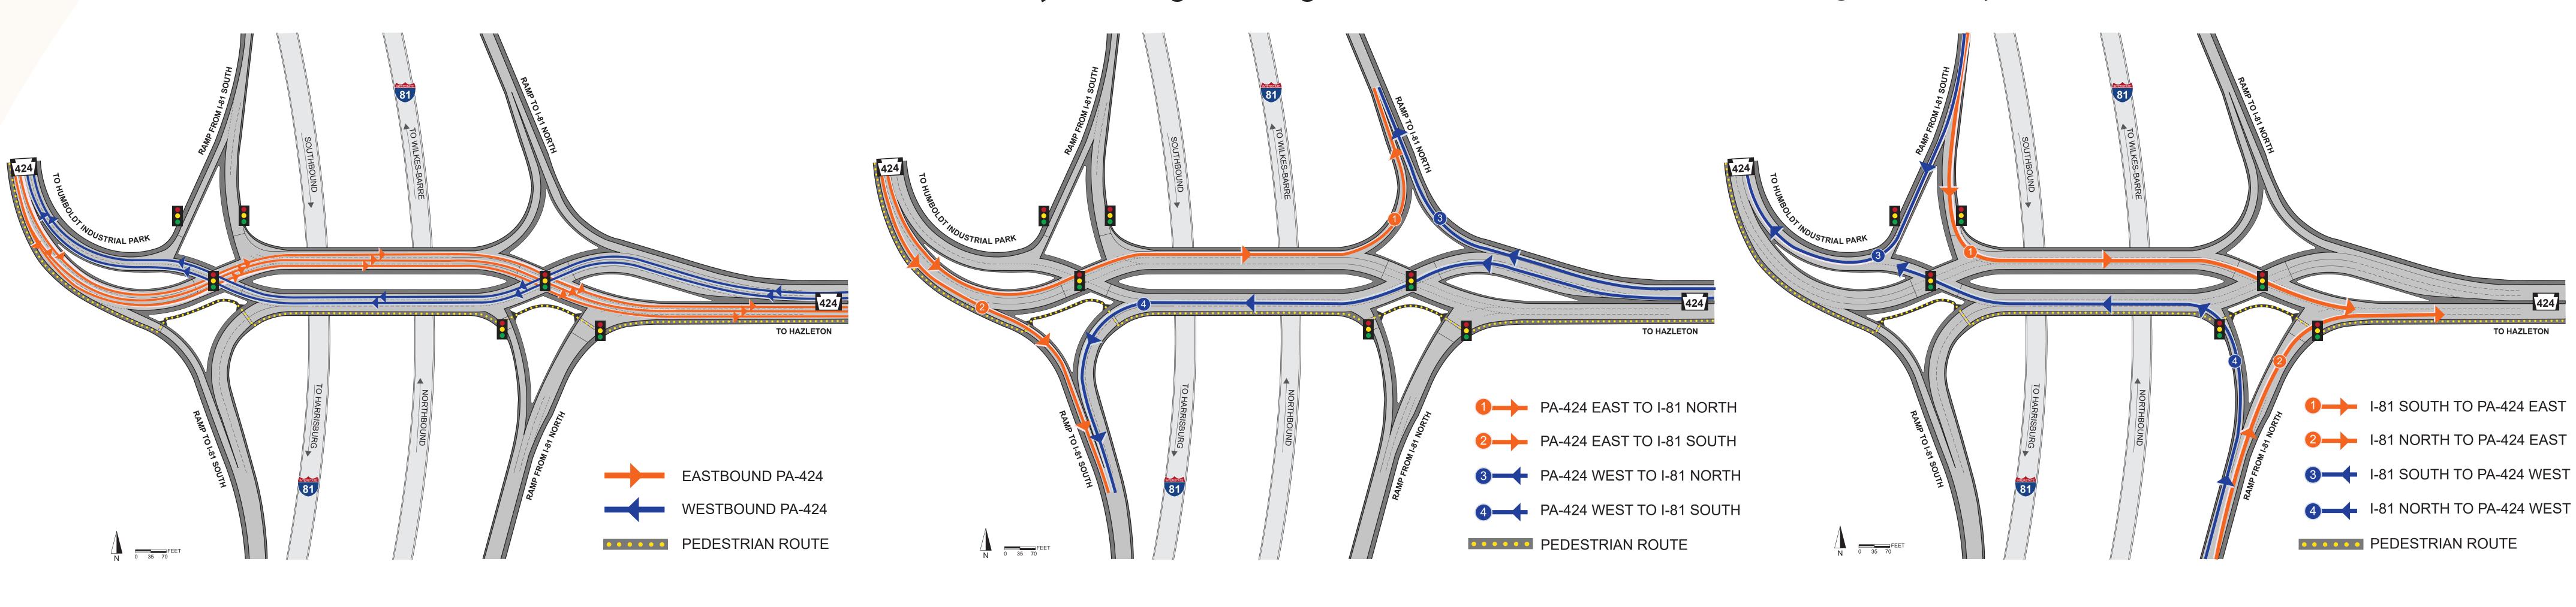

# How a Diverging Diamond Works

A diverging diamond interchange (DDI) is a unique form of a diamond interchange where the side road traffic (PA 424) crosses over to the left side of the road at a signalized intersection prior to the bridge over I-81. This allows for left turns to be made to/from the ramps without any through traffic conflicts. The side road (PA 424) traffic crosses back to the right side of the road at a signal beyond the bridge.

The DDI configuration has fewer signal phases and generally shorter signal cycle lengths than a standard diamond interchange configuration. The DDI provides more green signal time to each traffic movement, alleviating congestion. Additionally, the DDI's direct left turns reduce the number of conflict points (compared to a standard diamond interchange), which has been proven to reduce the number of crashes.

## PA 424 THROUGH TRAFFIC

PA 424 traffic crosses over to the left side of the road at a signal prior to the bridge over I-81. Traffic then crosses back to the right side at a signal beyond the bridge.

McCORMICK TAYLOR

### PA 424 TO I-81 MOVEMENTS

Traffic from PA 424 can turn right prior to the first signal onto an I-81 on-ramp (movements 2 & 3) or turn left immediately following the bridge (movements 1 & 4).

### I-81 TO PA 424 MOVEMENTS

Traffic from the I-81 off-ramps can turn right at a signal directly on to PA 424 (movements 2 & 3) or turn left at a signal directly on to PA 424 (movements 1& 4).