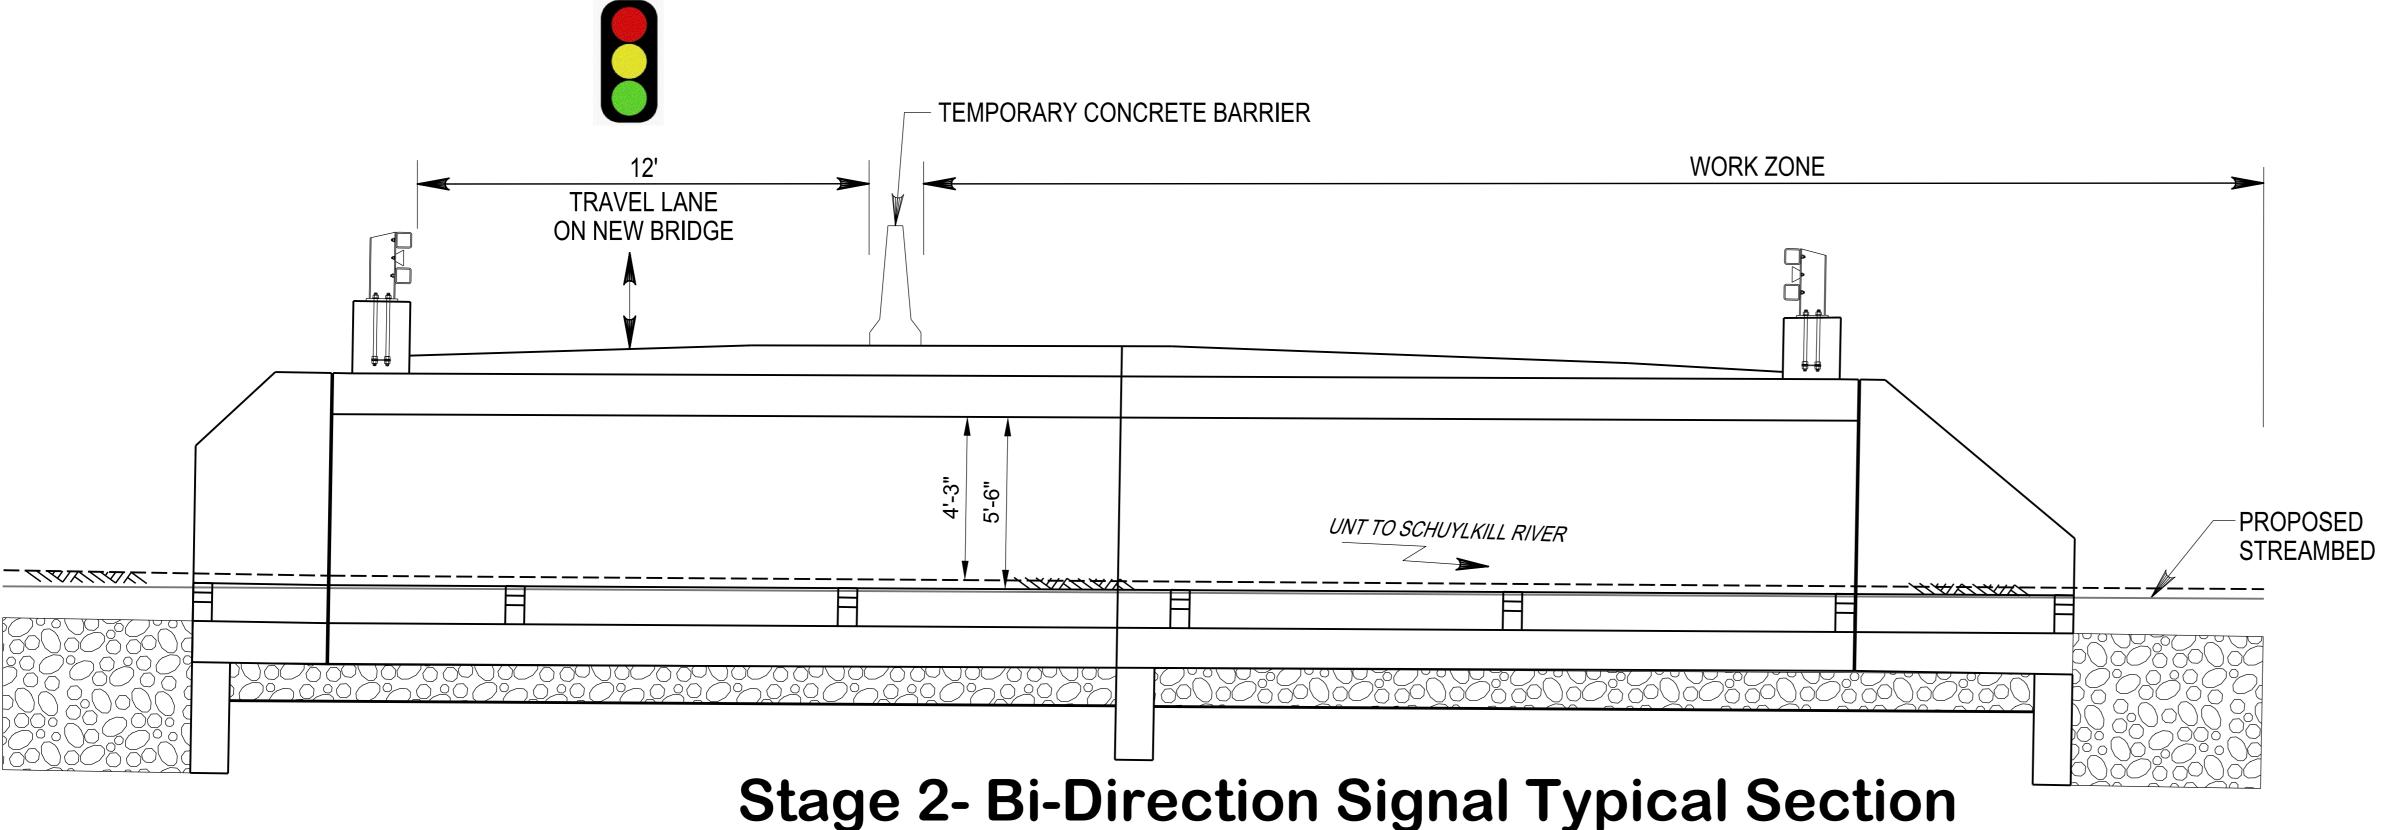

### **BRIDGE FEATURES:**

- BUILT IN 1917 (REINFORCED CONCRETE SLAB)
- WIDENED IN 1949
- BRIDGE IS IN POOR CONDITION

#### **PURPOSE:**

 REPLACE THE EXISTING BRIDGE IN A WAY THAT WILL MAINTAIN THE EXISTING CROSSING, MEETS CURRENT DESIGN STANDARDS, AND MINIMIZES THE IMPACTS DURING CONSTRUCTION.