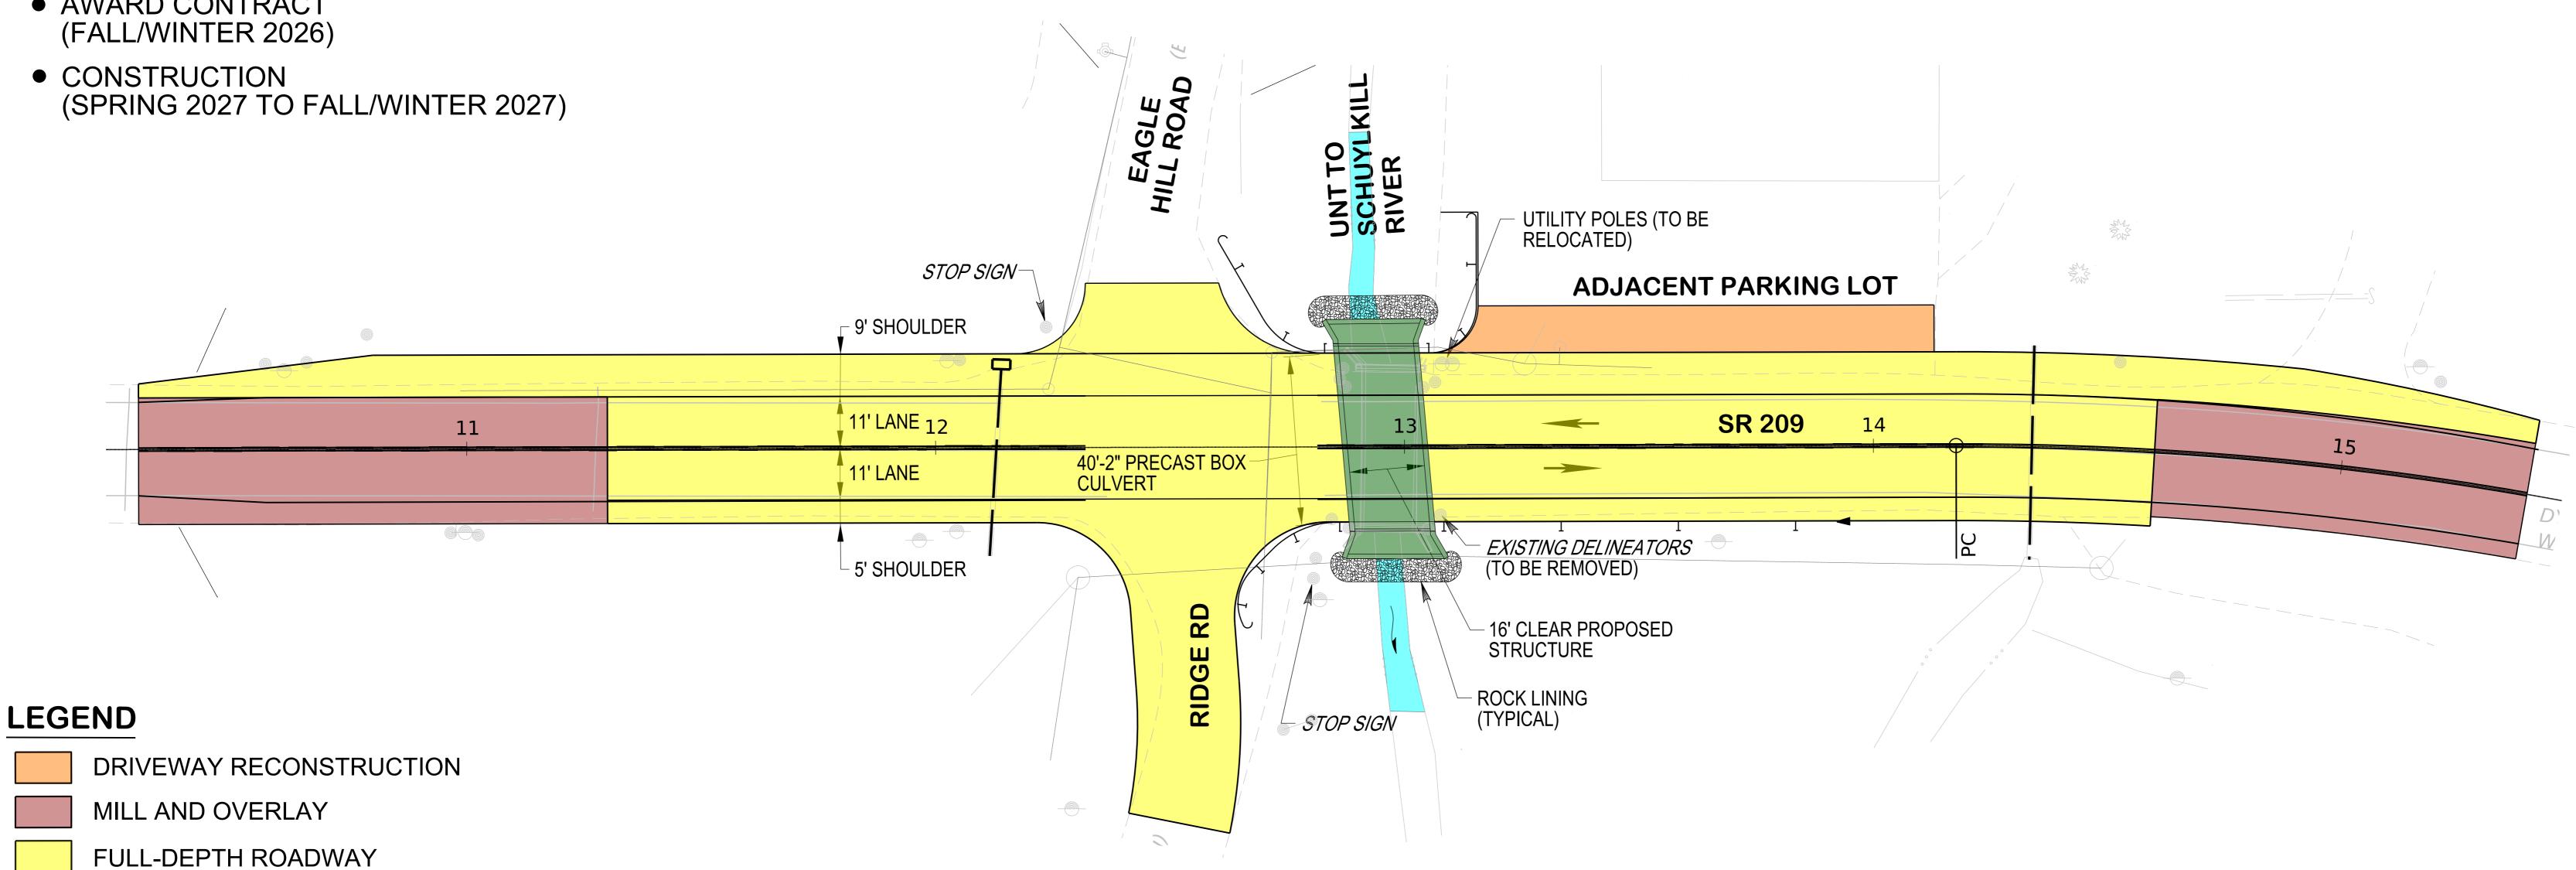

#### PROJECT SCHEDULE:

- PRELIMINARY AND FINAL ENGINEERING (PRESENT TO FALL 2026)
- AWARD CONTRACT (FALL/WINTER 2026)

**BRIDGE** 

UNT TO SCHUYLKILL RIVER

CONSTRUCTION (SPRING 2027 TO FALL/WINTER 2027)

PROJECT OVERVIEW Fall 2024