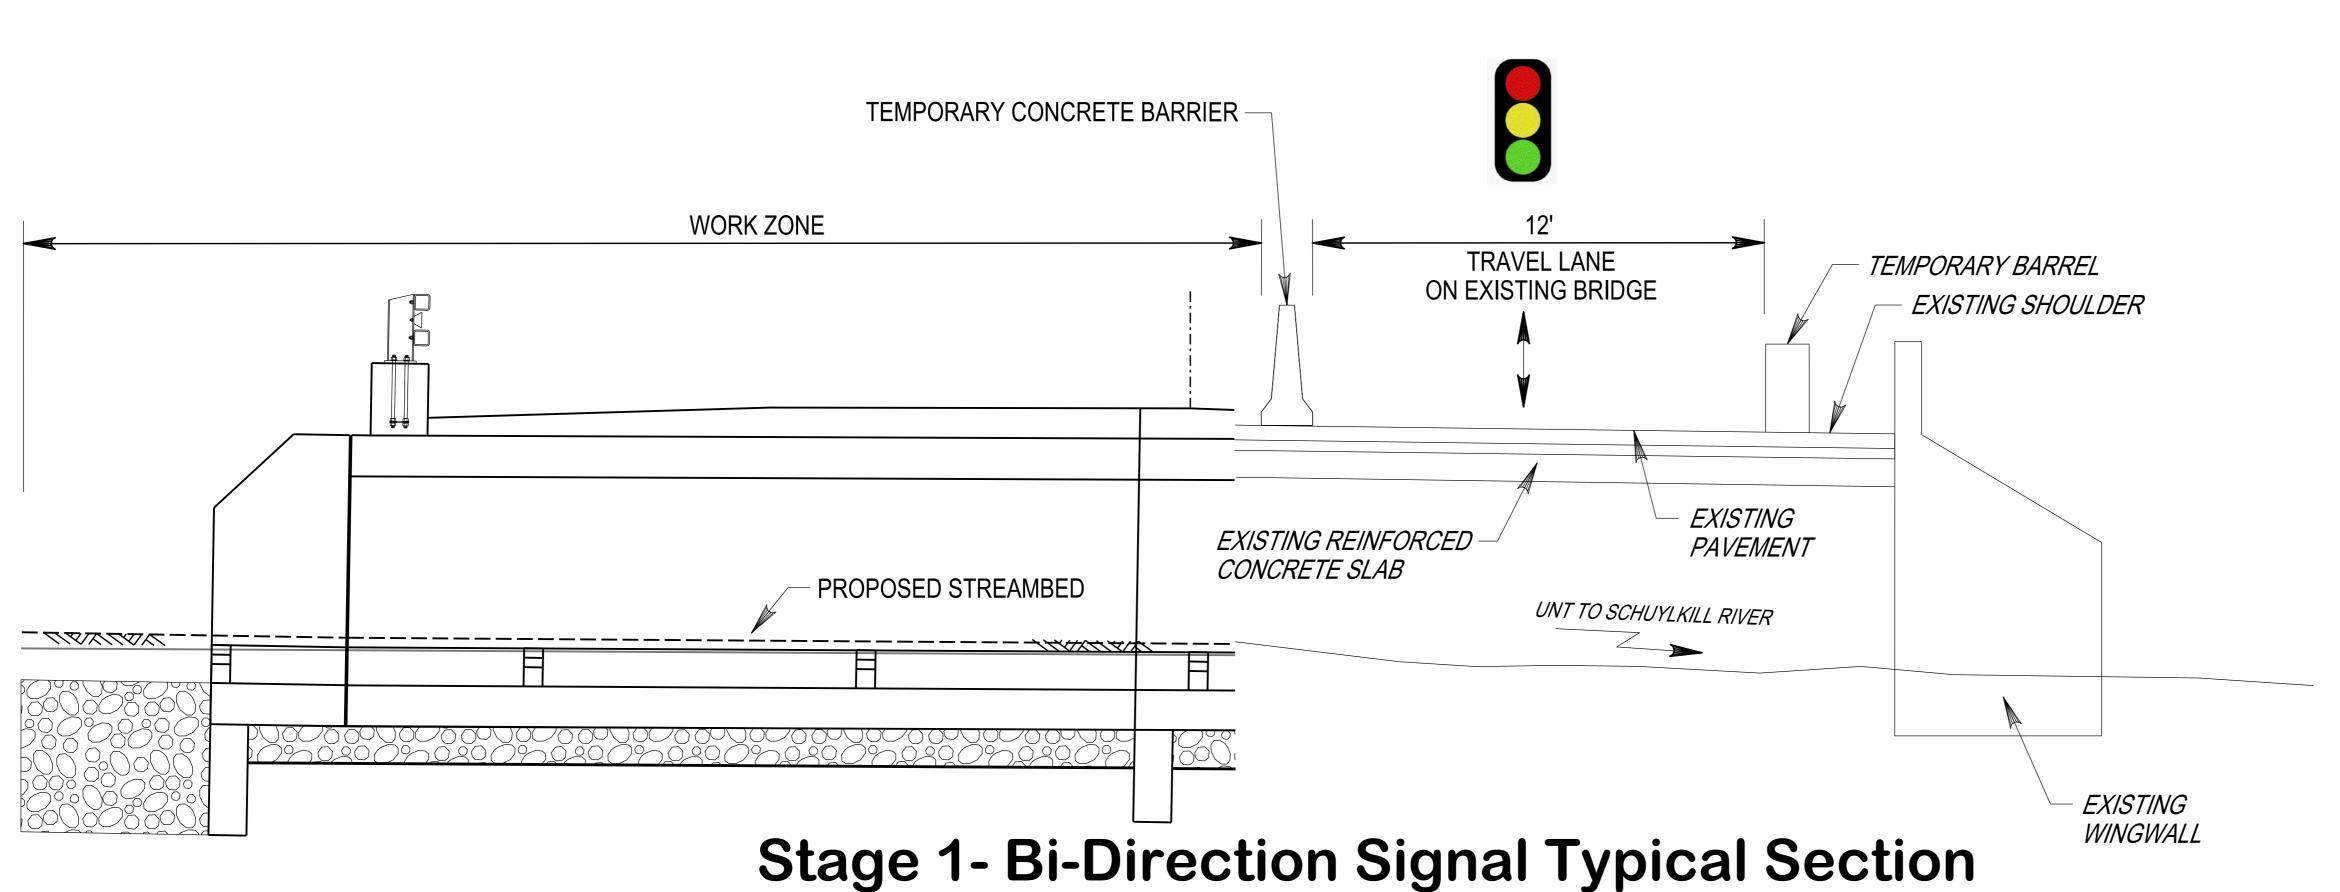

### **BRIDGE FEATURES:**

- BUILT IN 1917 (REINFORCED CONCRETE SLAB)
- WIDENED IN 1949
- BRIDGE IS IN POOR CONDITION

#### **PURPOSE:**

 REPLACE THE EXISTING BRIDGE IN A WAY THAT WILL MAINTAIN THE EXISTING CROSSING, MEETS CURRENT DESIGN STANDARDS, AND MINIMIZES THE IMPACTS DURING CONSTRUCTION.