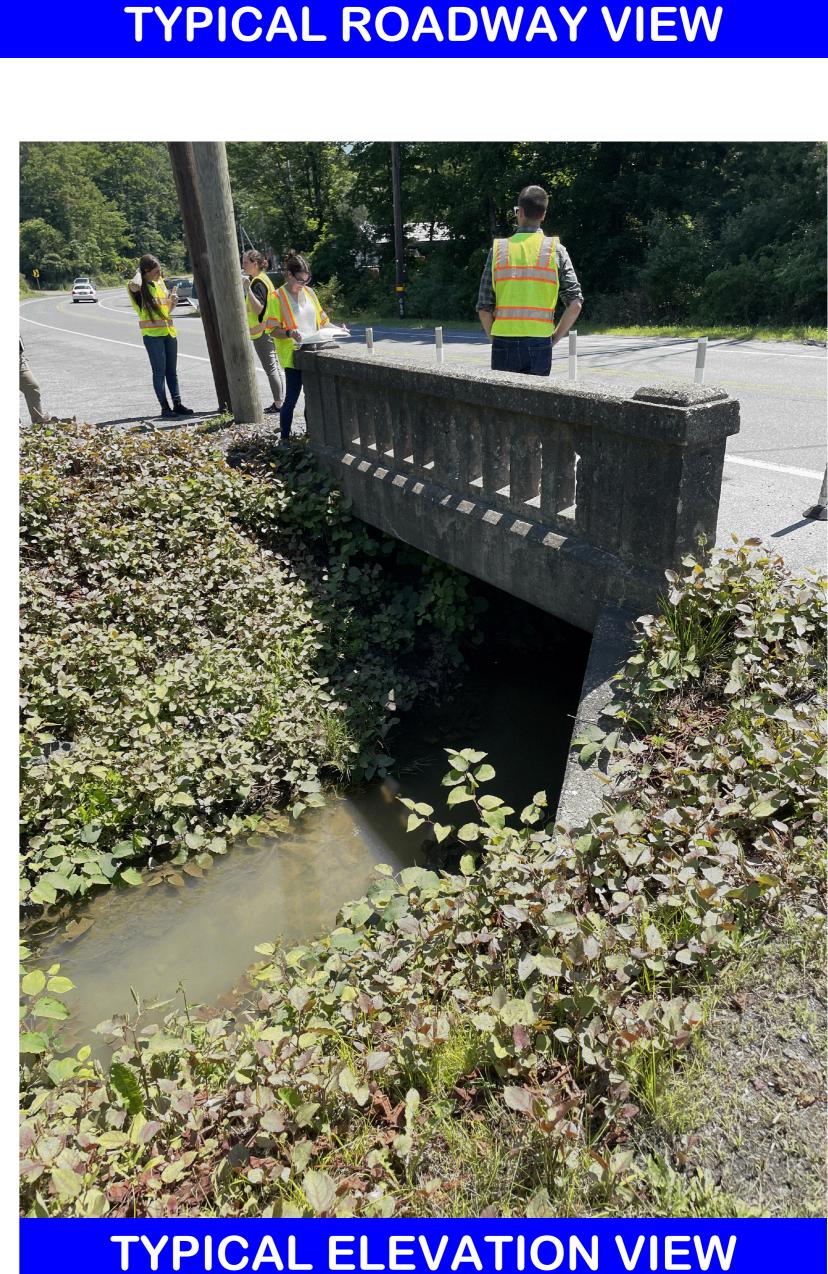

### **BRIDGE FEATURES:**

- BUILT IN 1917 (REINFORCED CONCRETE SLAB)
- WIDENED IN 1949
- BRIDGE IS IN POOR CONDITION