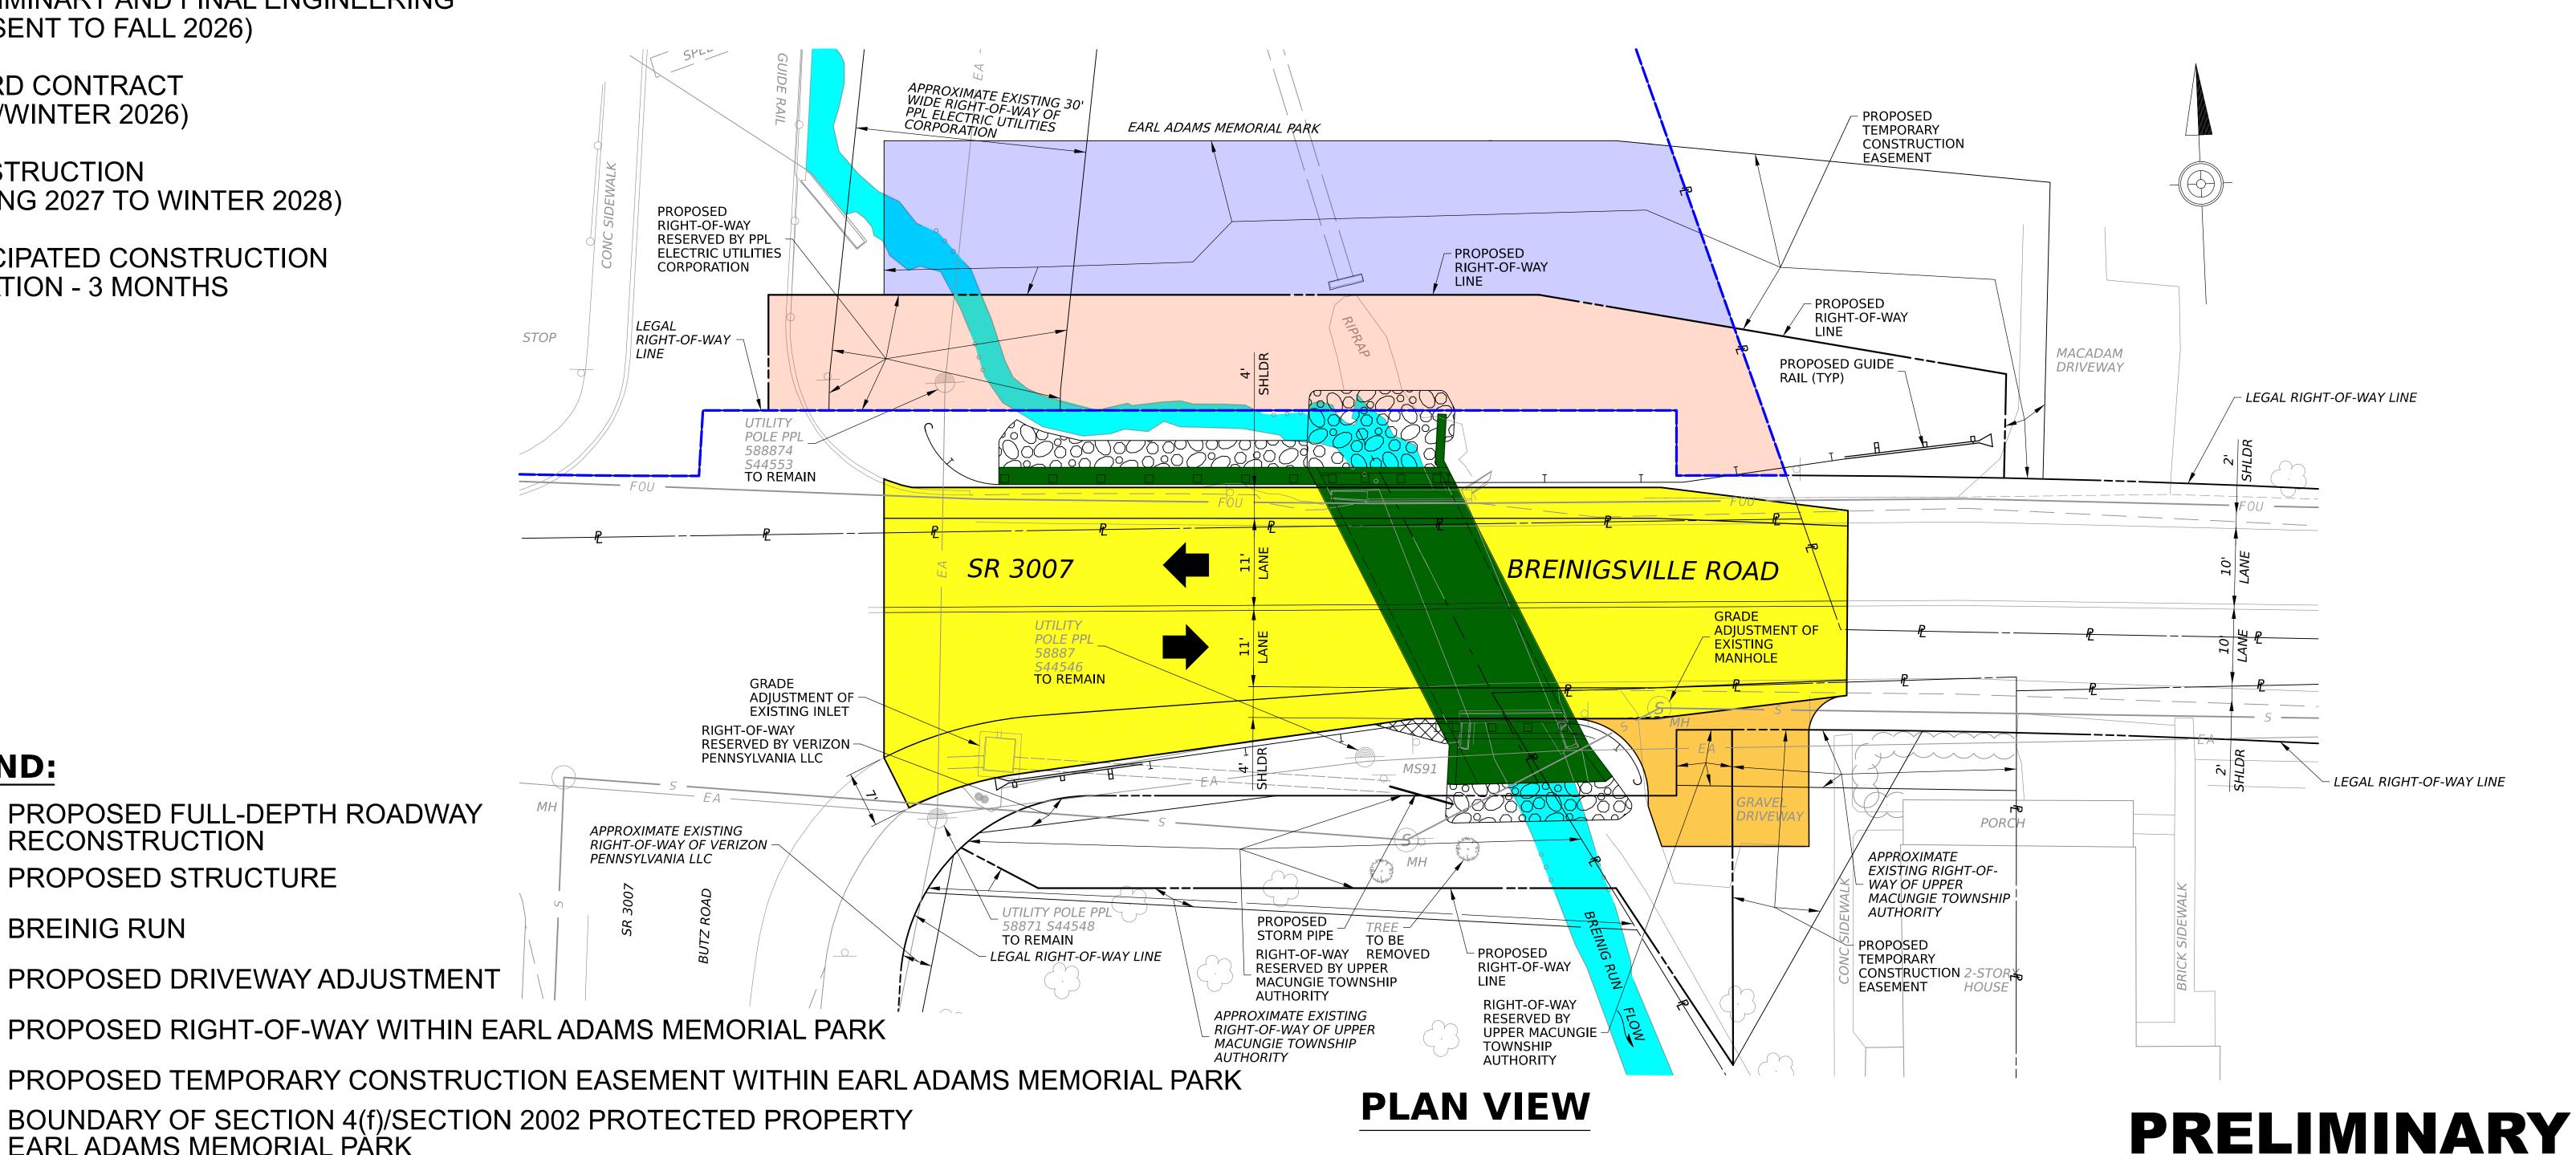

#### **BRIDGE FEATURES:**

- BUILT IN 1921 (REINFORCED CONCRETE SLAB WITH CONCRETE ENCASED STEEL BEAMS)
- BRIDGE IS IN POOR CONDITION

#### **PURPOSE:**

- REPLACE THE EXISTING STRUCTURE IN A WAY THAT PROVIDES A SAFE CROSSING FOR THE TRAVELING PUBLIC WHILE MEETING CURRENT DESIGN STANDARDS.

#### ANTICIPATED PROJECT SCHEDULE:

(SUBJECT TO CHANGE)

- PRELIMINARY AND FINAL ENGINEERING (PRESENT TO FALL 2026)
- AWARD CONTRACT (FALL/WINTER 2026)

**LEGEND:** 

- CONSTRUCTION (SPRING 2027 TO WINTER 2028)

RECONSTRUCTION

**BREINIG RUN** 

PROPOSED STRUCTURE

- ANTICIPATED CONSTRUCTION DURATION - 3 MONTHS

EARL ADAMS MEMORIAL PÄRK

PROJECT OVERVIEW Winter 2025

### PRELIMINARY

SECTION 4(f)/SECTION 2002 PROTECTED PROPERTY

PRELIMINARY

PROJECT OVERVIEW Winter 2025