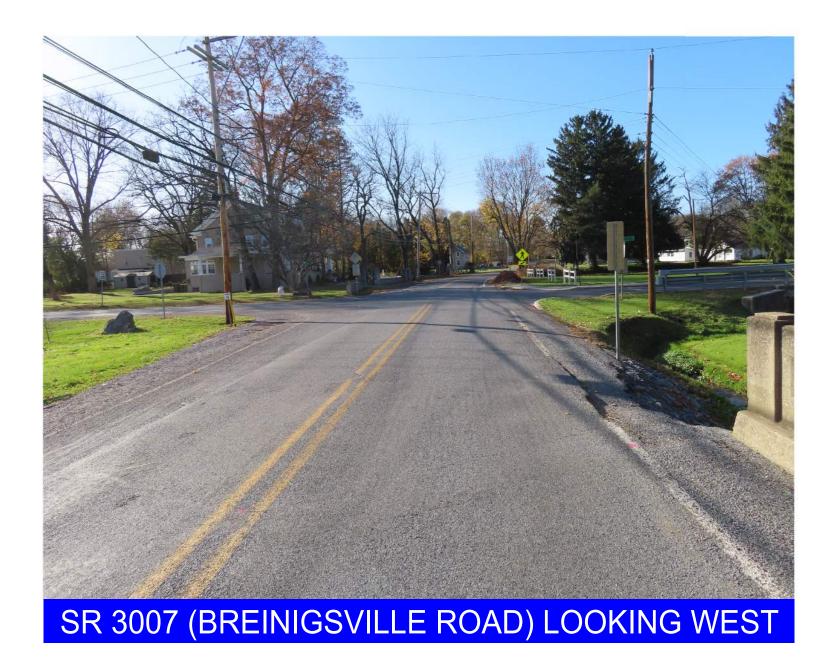

# SR 3007 (BREINIGSVILLE ROAD) OVER BREINIG RUN BRIDGE PROJECT Upper Macungie Township, Lehigh County