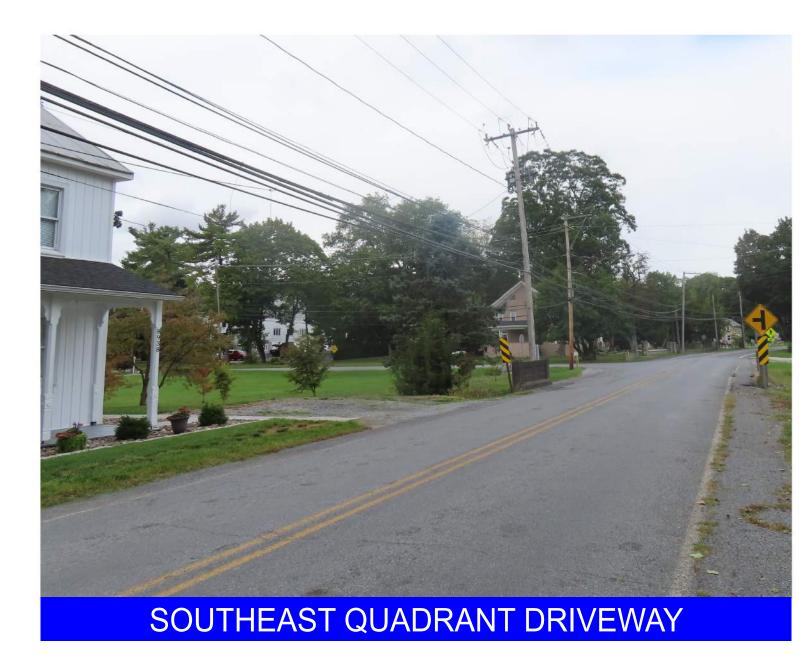

## SR 3007 (BREINIGSVILLE ROAD) OVER BREINIG RUN BRIDGE PROJECT Upper Macungie Township, Lehigh County

**LEGEND:** 

PROPOSED TEMPORARY CONSTRUCTION EASEMENT WITHIN EARL ADAMS MEMORIAL PARK

BOUNDARY OF SECTION 4(f)/SECTION 2002 PROTECTED PROPERTY EARL ADAMS MEMORIAL PARK