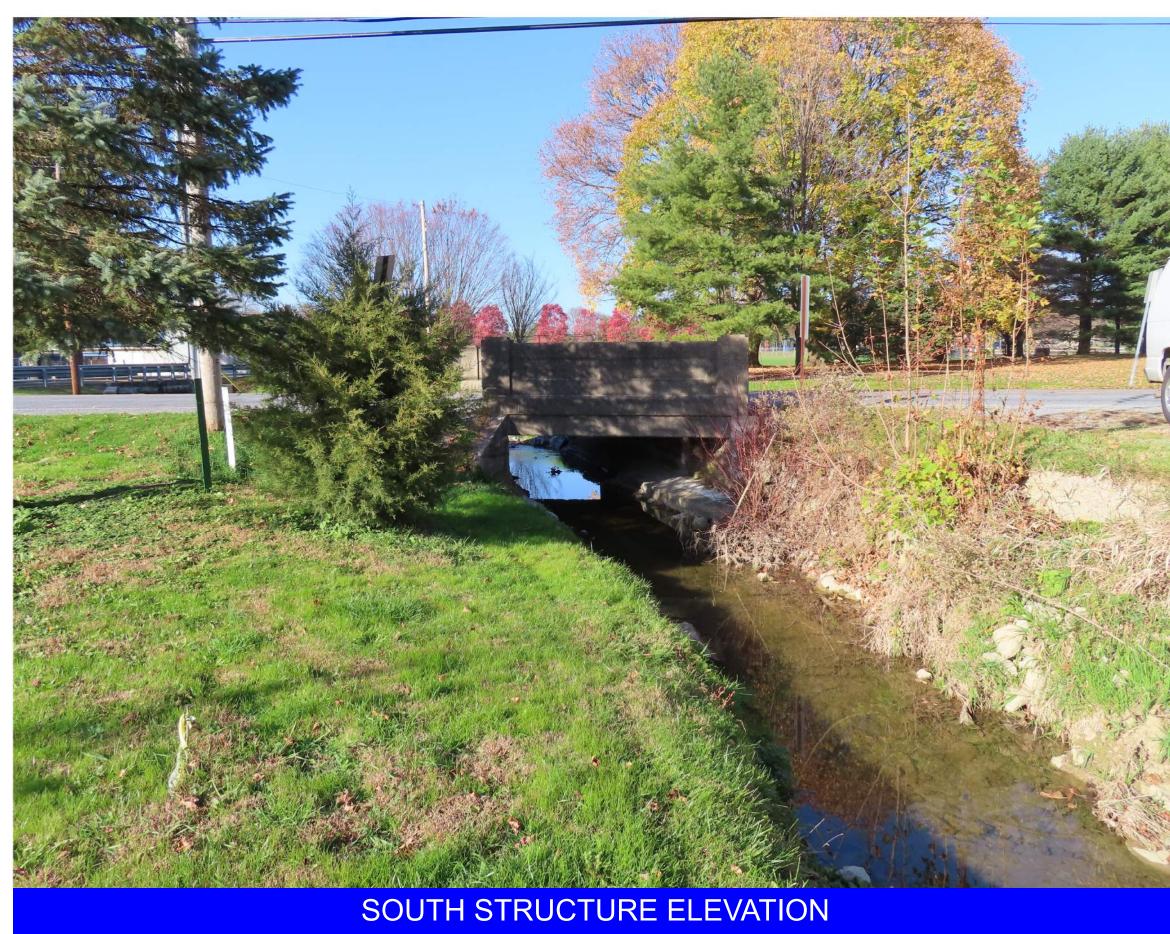

#### **BRIDGE FEATURES:**

- BUILT IN 1921 (REINFORCED CONCRETE SLAB WITH CONCRETE ENCASED STEEL BEAMS)
- BRIDGE IS IN POOR CONDITION