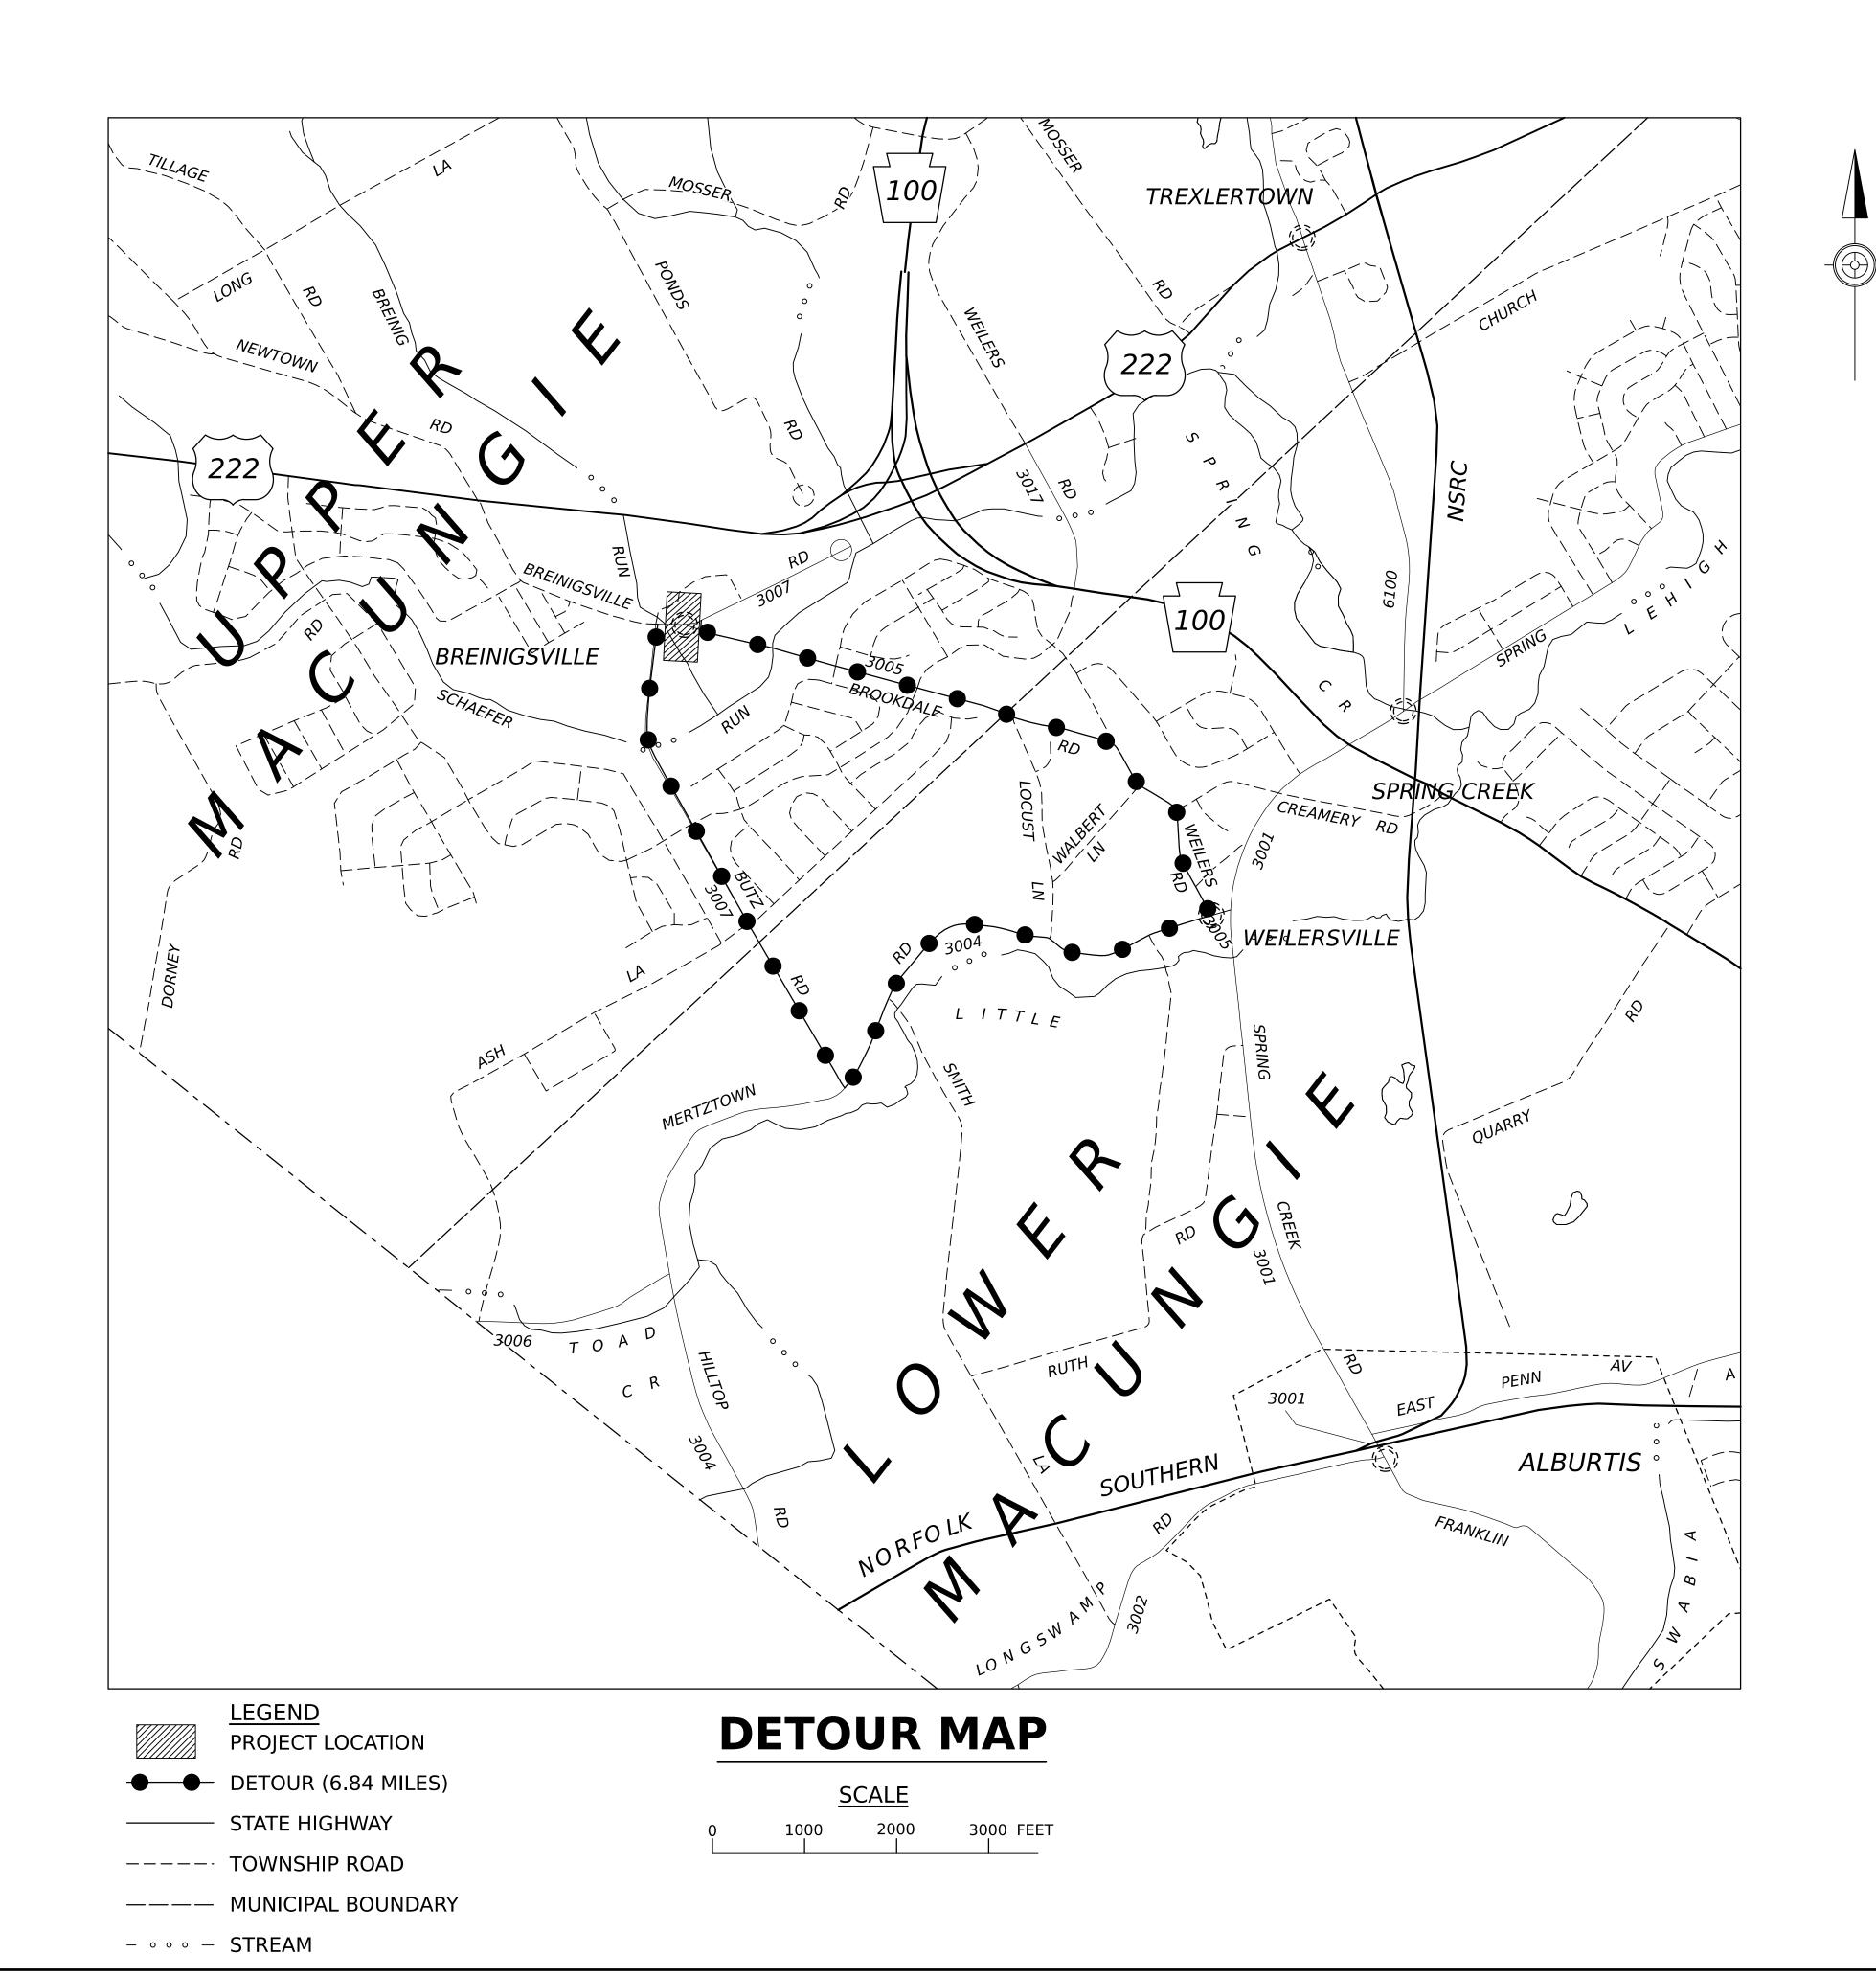

#### ANTICIPATED PROJECT SCHEDULE:

(SUBJECT TO CHANGE)

- PRELIMINARY AND FINAL ENGINEERING (PRESENT TO FALL 2026)
- AWARD CONTRACT (FALL/WINTER 2026)

**LEGEND:** 

- CONSTRUCTION (SPRING 2027 TO WINTER 2028)

RECONSTRUCTION

**BREINIG RUN** 

PROPOSED STRUCTURE

- ANTICIPATED CONSTRUCTION DURATION - 3 MONTHS

EARL ADAMS MEMORIAL PÄRK

PROJECT OVERVIEW Winter 2025