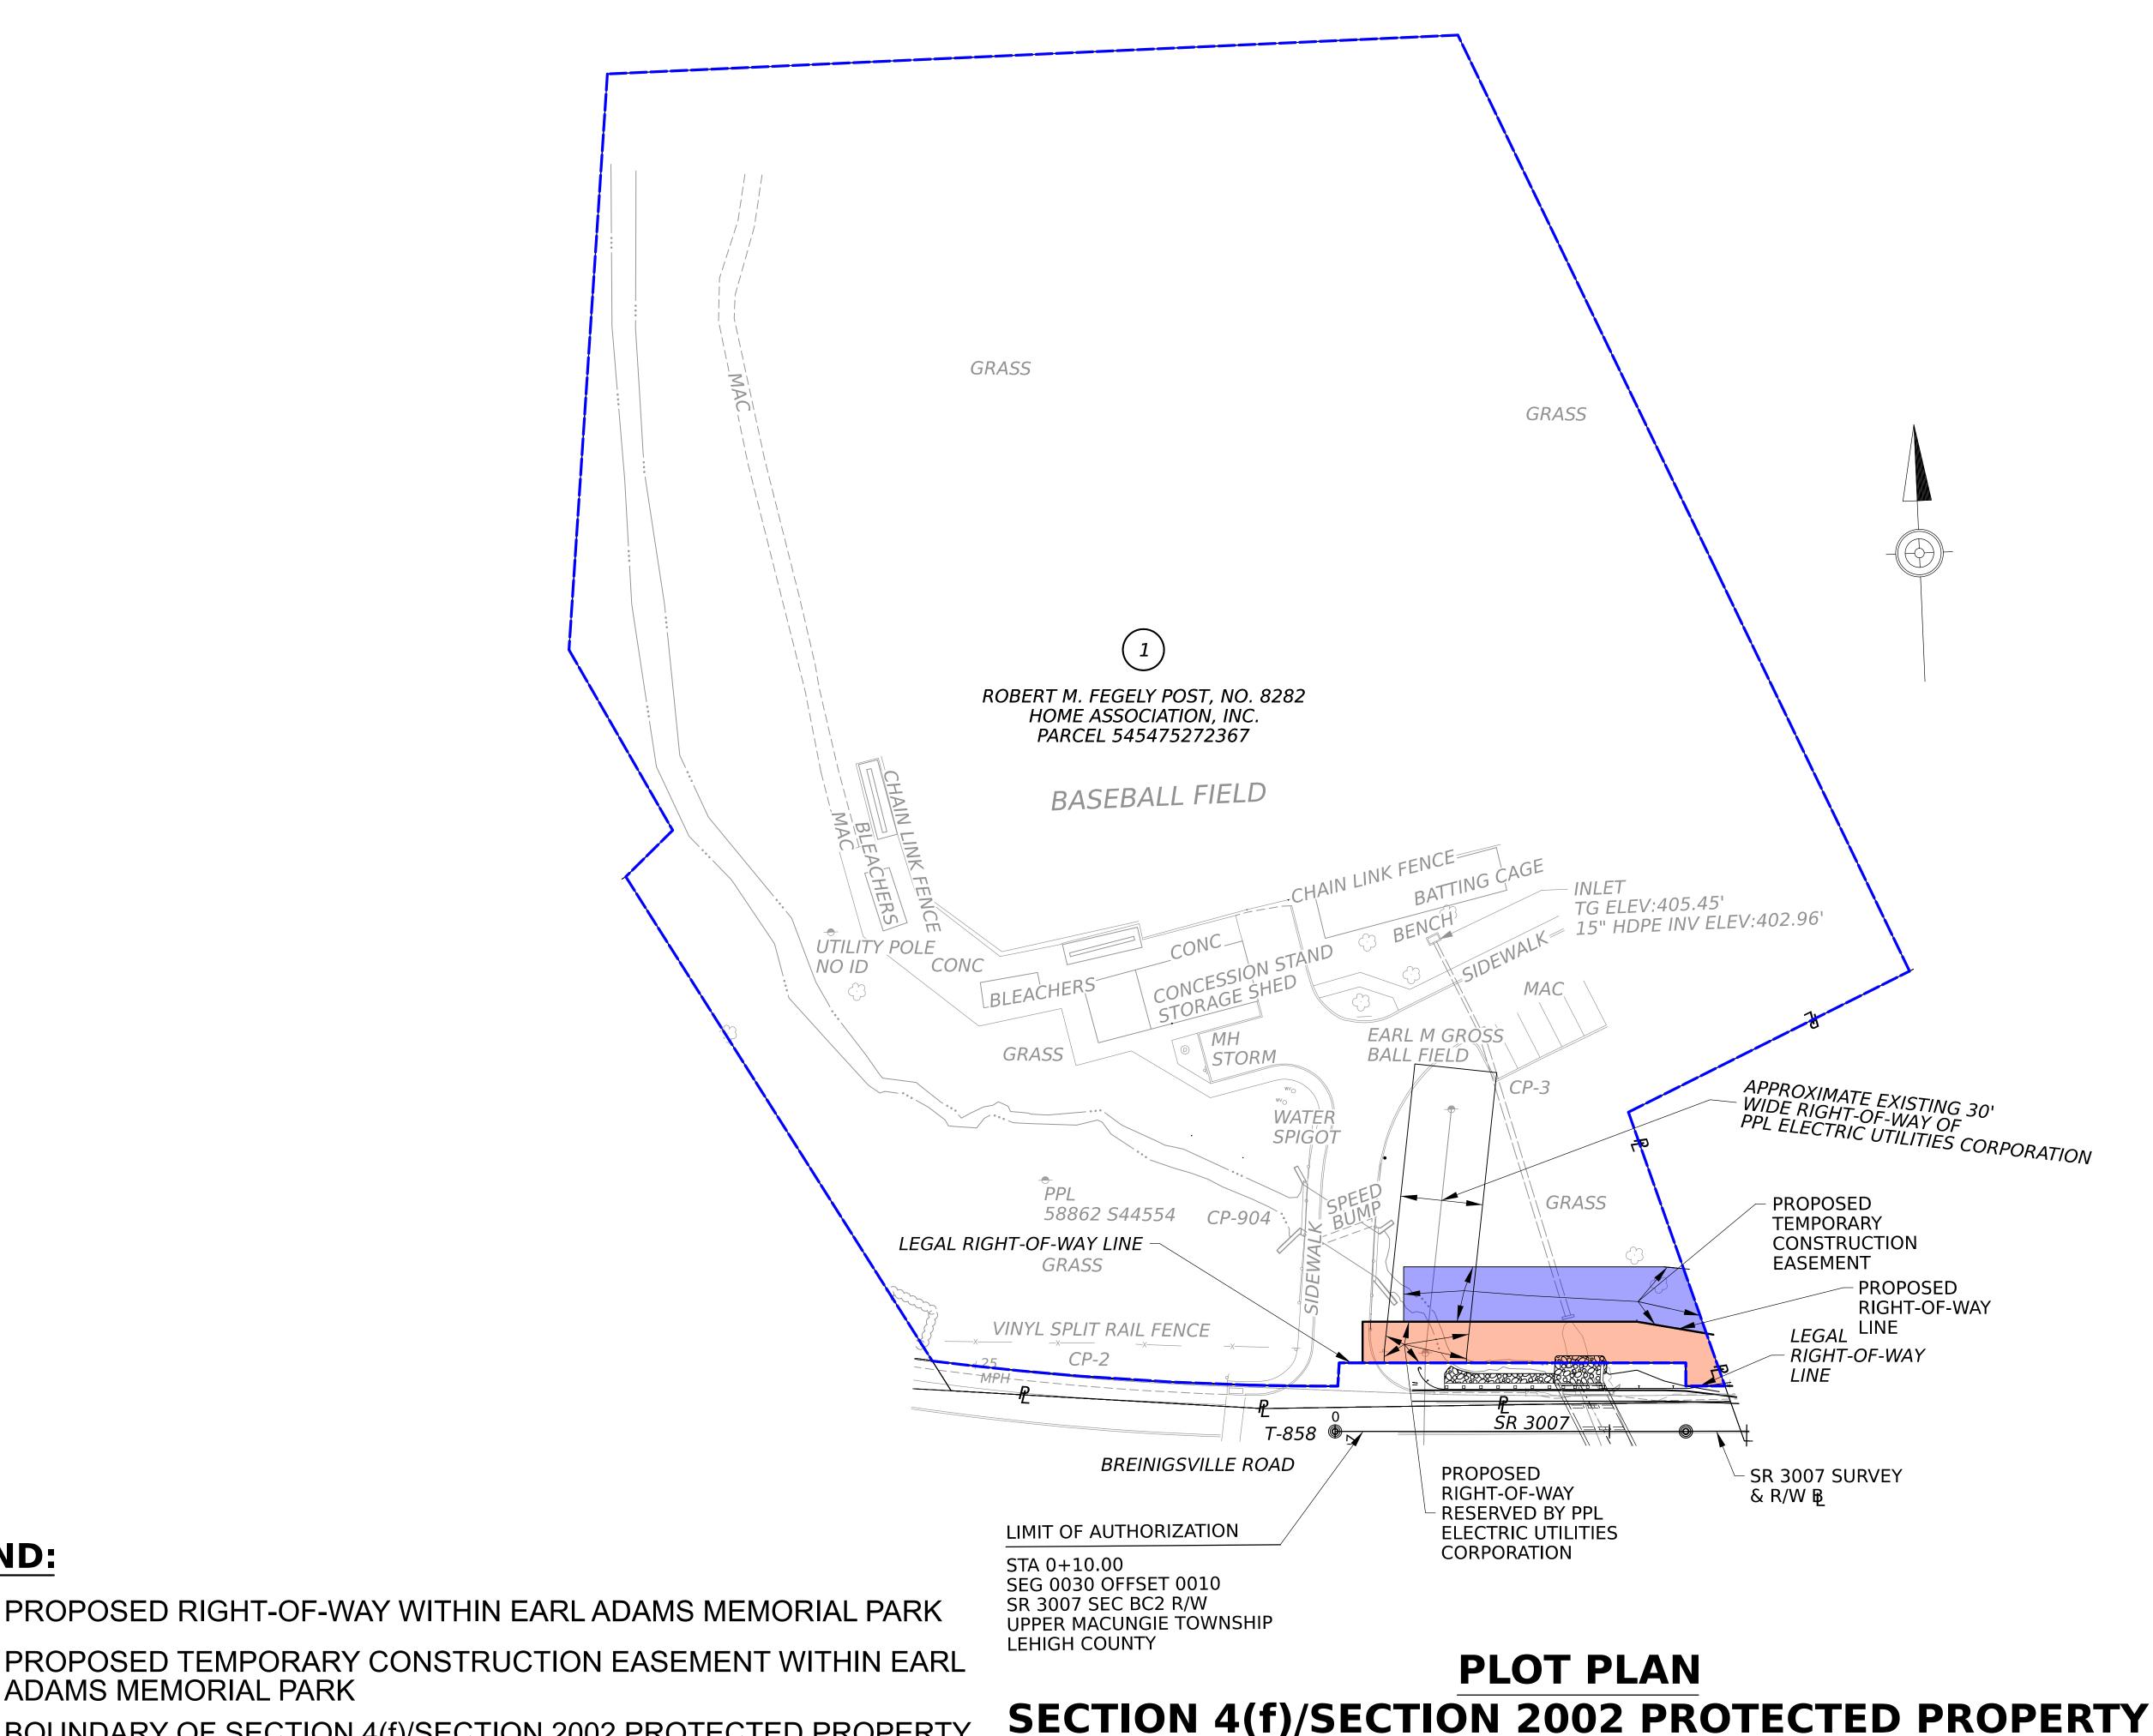

## SR 3007 (BREINIGSVILLE ROAD) OVER BREINIG RUN BRIDGE PROJECT Upper Macungie Township, Lehigh County

**LEGEND:** 

PROPOSED TEMPORARY CONSTRUCTION EASEMENT WITHIN EARL ADAMS MEMORIAL PARK

BOUNDARY OF SECTION 4(f)/SECTION 2002 PROTECTED PROPERTY EARL ADAMS MEMORIAL PARK

SECTION 4(f)/SECTION 2002 PROTECTED PROPERTY

PRELIMINARY

PROJECT OVERVIEW Winter 2025