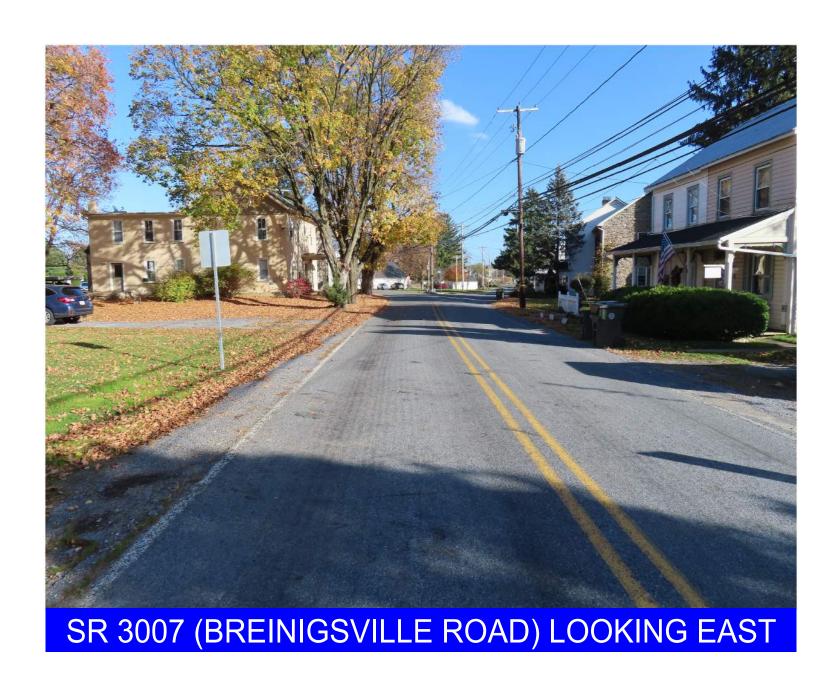

## SR 3007 (BREINIGSVILLE ROAD) OVER BREINIG RUN BRIDGE PROJECT Upper Macungie Township, Lehigh County