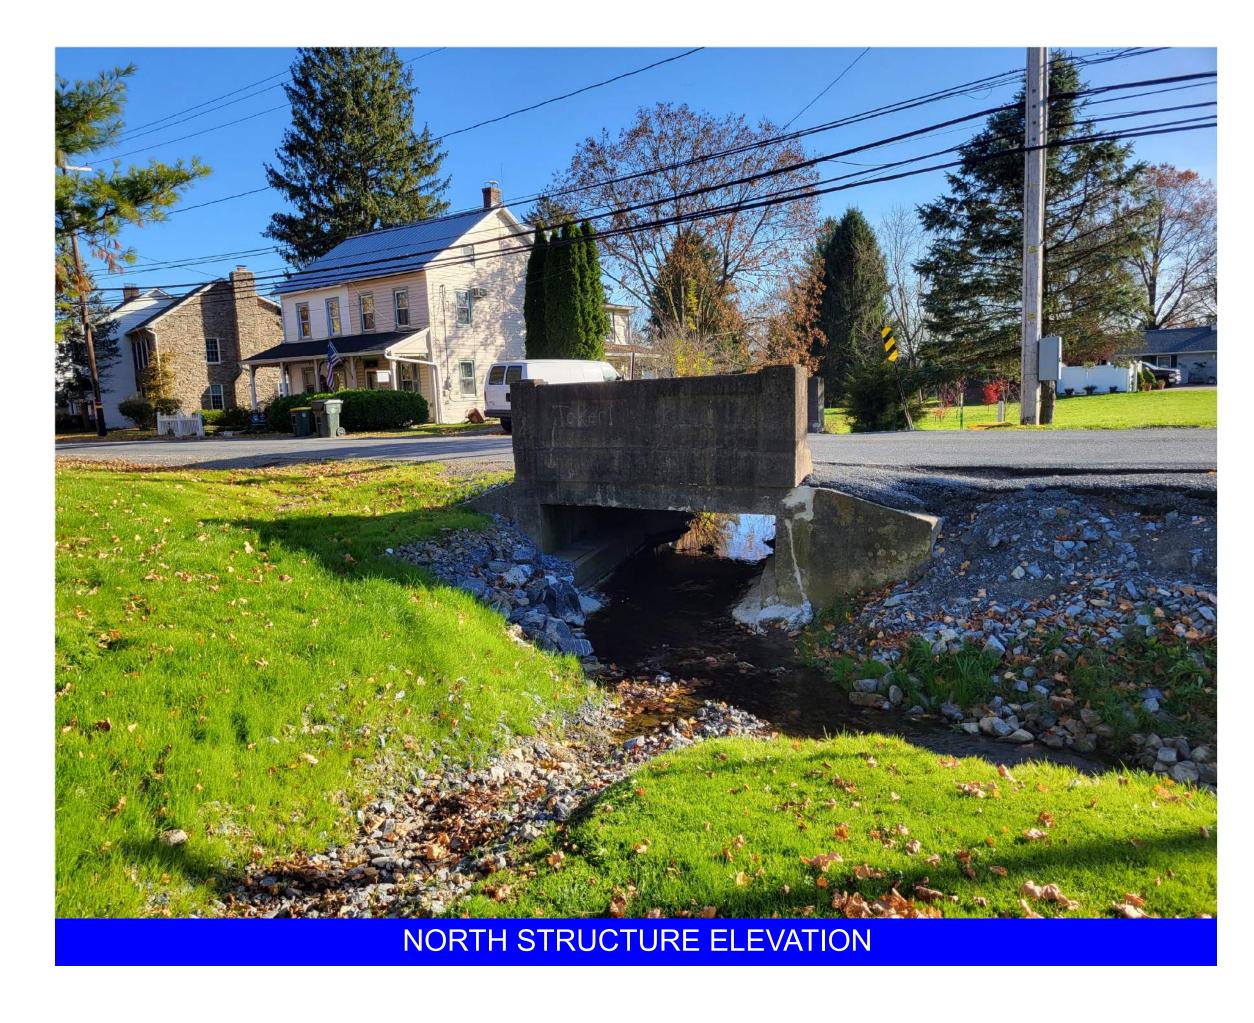

#### **BRIDGE FEATURES:**

- BUILT IN 1921 (REINFORCED CONCRETE SLAB WITH CONCRETE ENCASED STEEL BEAMS)
- BRIDGE IS IN POOR CONDITION