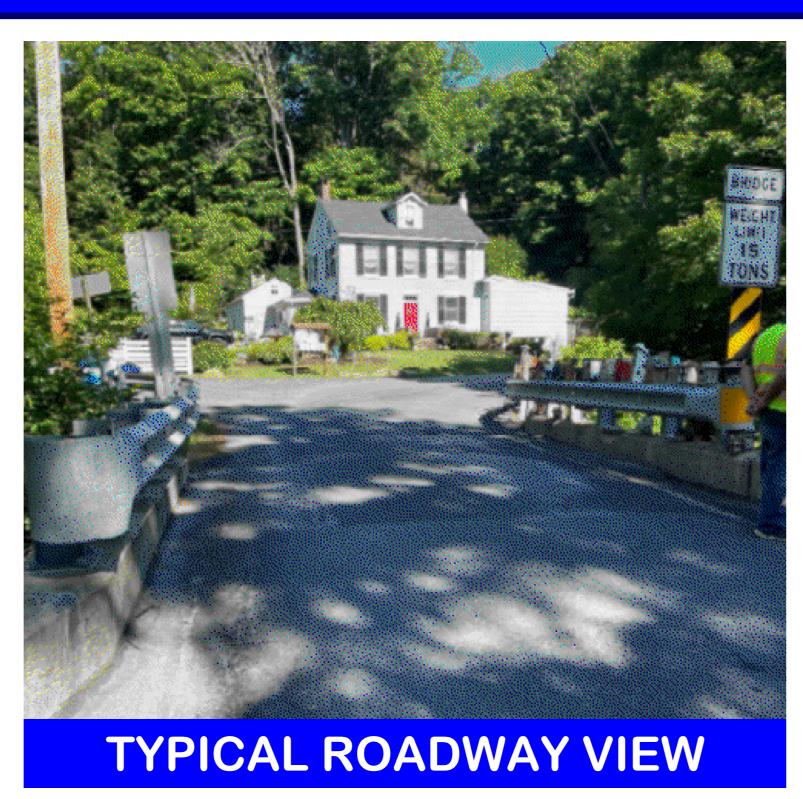

## SR 3018 OVER KETTLE CREEK BRIDGE PROJECT Hamilton Township, Monroe County

### **BRIDGE FEATURES:**

- BUILT IN 1912 (REINFORCED CONCRETE SLAB)
- WIDENED IN 1964
- BRIDGE IS IN POOR CONDITION