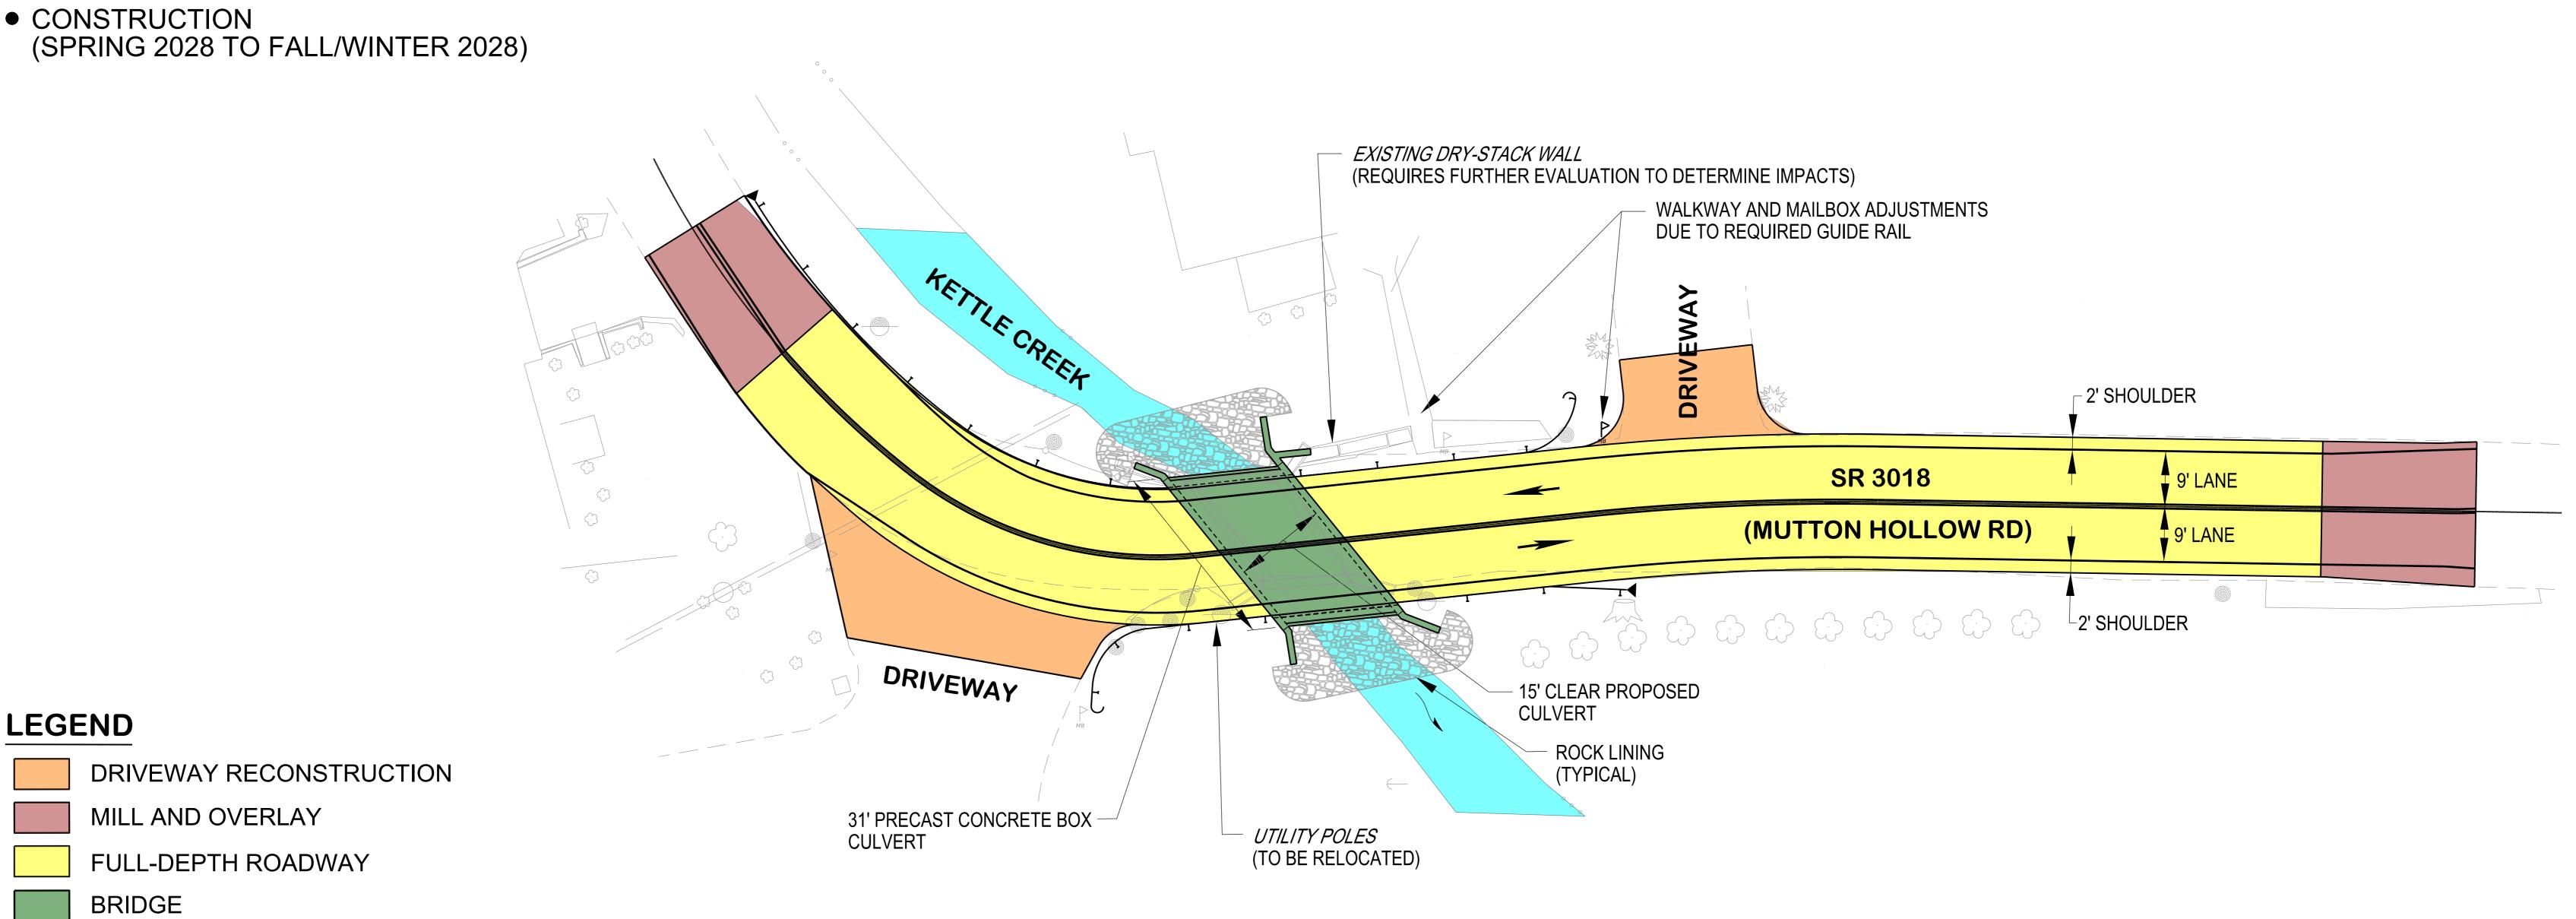

#### **PURPOSE**:

• REPLACE THE EXISTING BRIDGE IN A WAY THAT WILL MAINTAIN THE EXISTING CROSSING, MEETS CURRENT DESIGN STANDARDS, AND MINIMIZES THE IMPACTS DURING CONSTRUCTION.

#### PROJECT SCHEDULE:

- PRELIMINARY AND FINAL ENGINEERING (PRESENT TO FALL 2026)
- AWARD CONTRACT (FALL/WINTER 2026)
- CONSTRUCTION

KETTLE CREEK

PROJECT OVERVIEW Fall 2024

PRELIMINARY