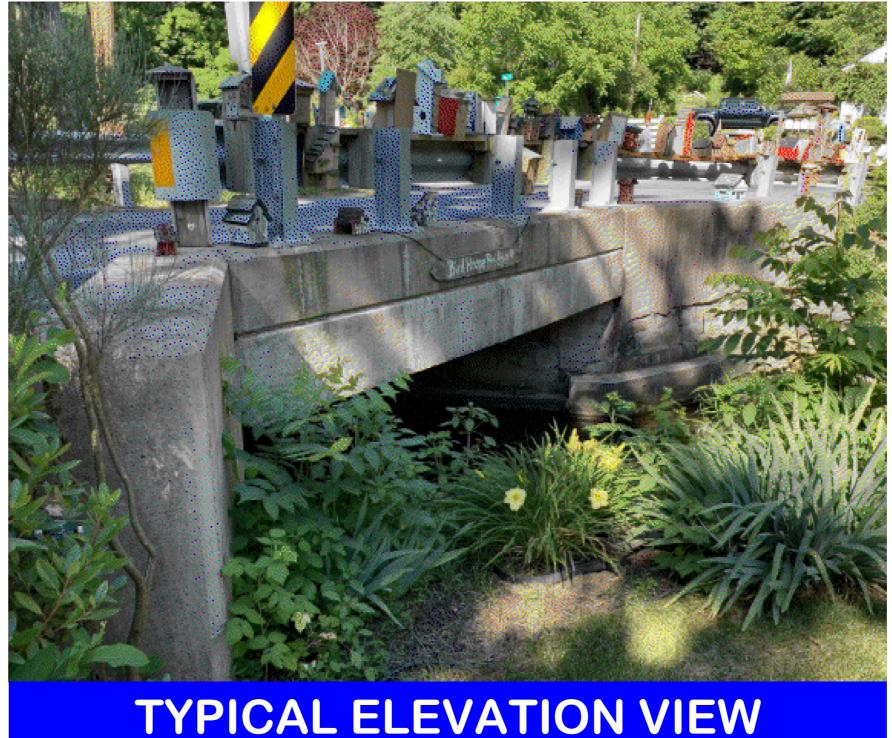

## SR 3018 OVER KETTLE CREEK BRIDGE PROJECT Hamilton Township, Monroe County

### **BRIDGE FEATURES:**

- BUILT IN 1912 (REINFORCED CONCRETE SLAB)
- WIDENED IN 1964
- BRIDGE IS IN POOR CONDITION