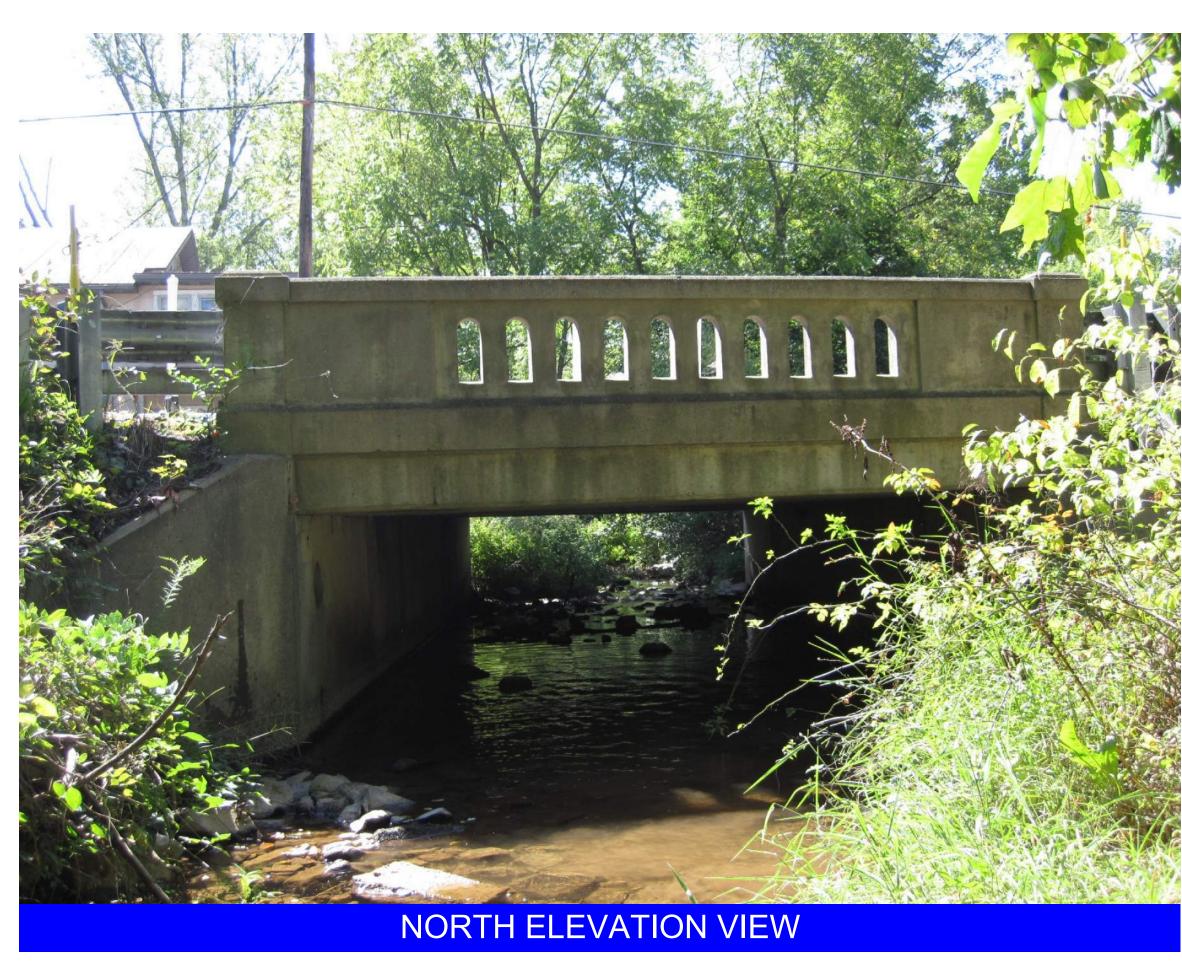

# SR 443 OVER UNNAMED TRIBUTARY TO SWATARA CREEK BRIDGE PROJECT Pine Grove Township, Schuylkill County

#### **BRIDGE FEATURES:**

- BUILT IN 1919 (REINFORCED CONCRETE SLAB)
- WIDENED IN 1952
- BRIDGE IS IN FAIR CONDITION