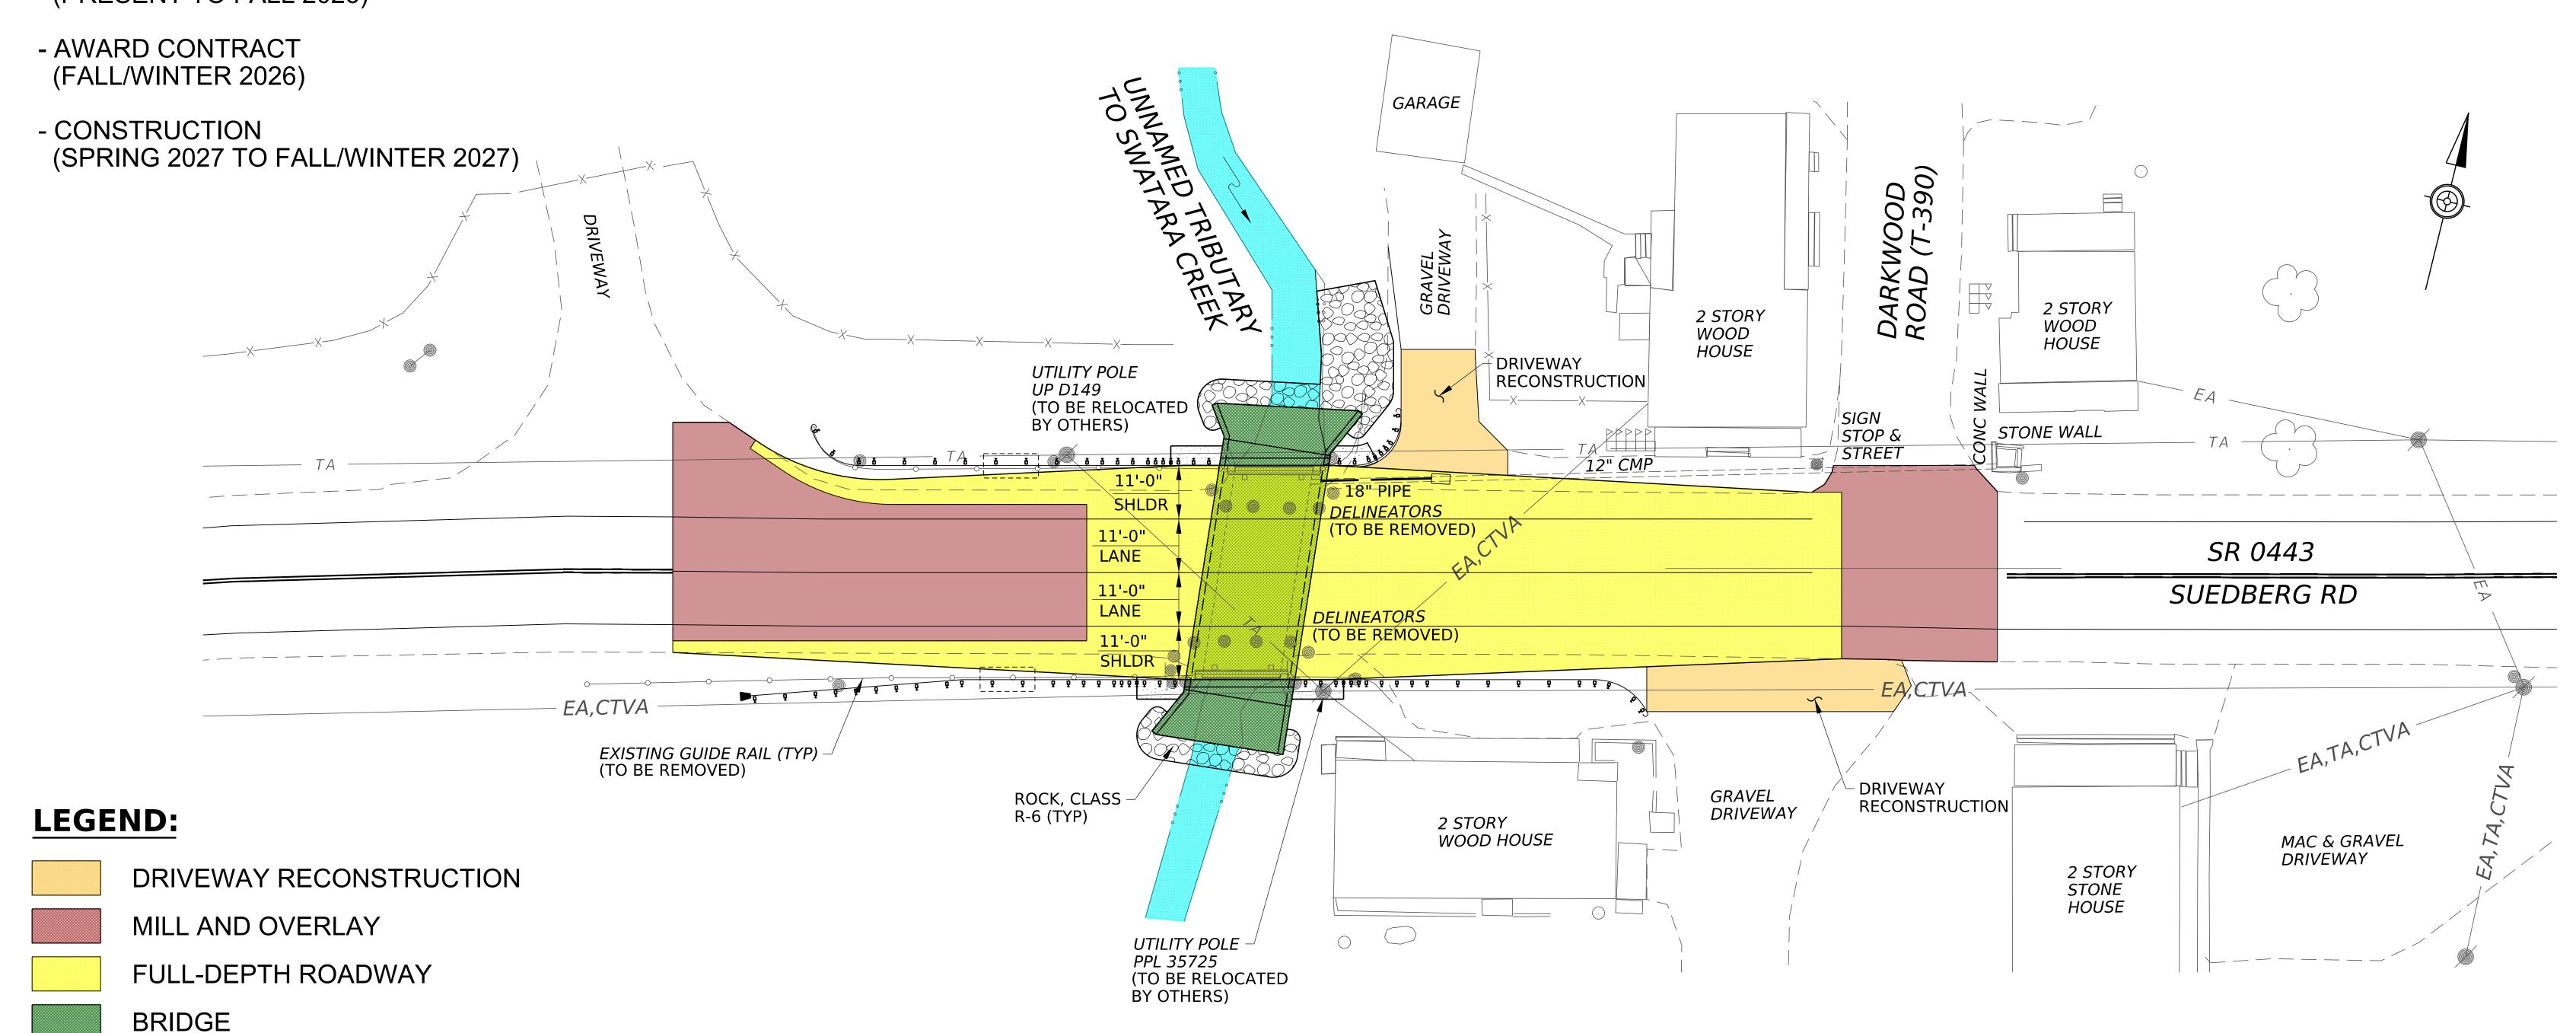

# SR 443 OVER UNNAMED TRIBUTARY TO SWATARA CREEK BRIDGE PROJECT Pine Grove Township, Schuylkill County

#### **BRIDGE FEATURES:**

- BUILT IN 1919 (REINFORCED CONCRETE SLAB)
- WIDENED IN 1952
- BRIDGE IS IN FAIR CONDITION

#### **PURPOSE:**

- REPLACE THE EXISTING BRIDGE IN A WAY THAT WILL MAINTAIN THE EXISTING CROSSING, MEETS CURRENT DESIGN STANDARDS, AND MINIMIZED THE IMPACTS DURING CONSTRUCTION.

#### PROJECT SCHEDULE:

- PRELIMINARY AND FINAL ENGINEERING (PRESENT TO FALL 2026)

UNT TO SWATARA CREEK

PROJECT OVERVIEW
Fall 2024

**PLAN VIEW** 

PRELIMINARY