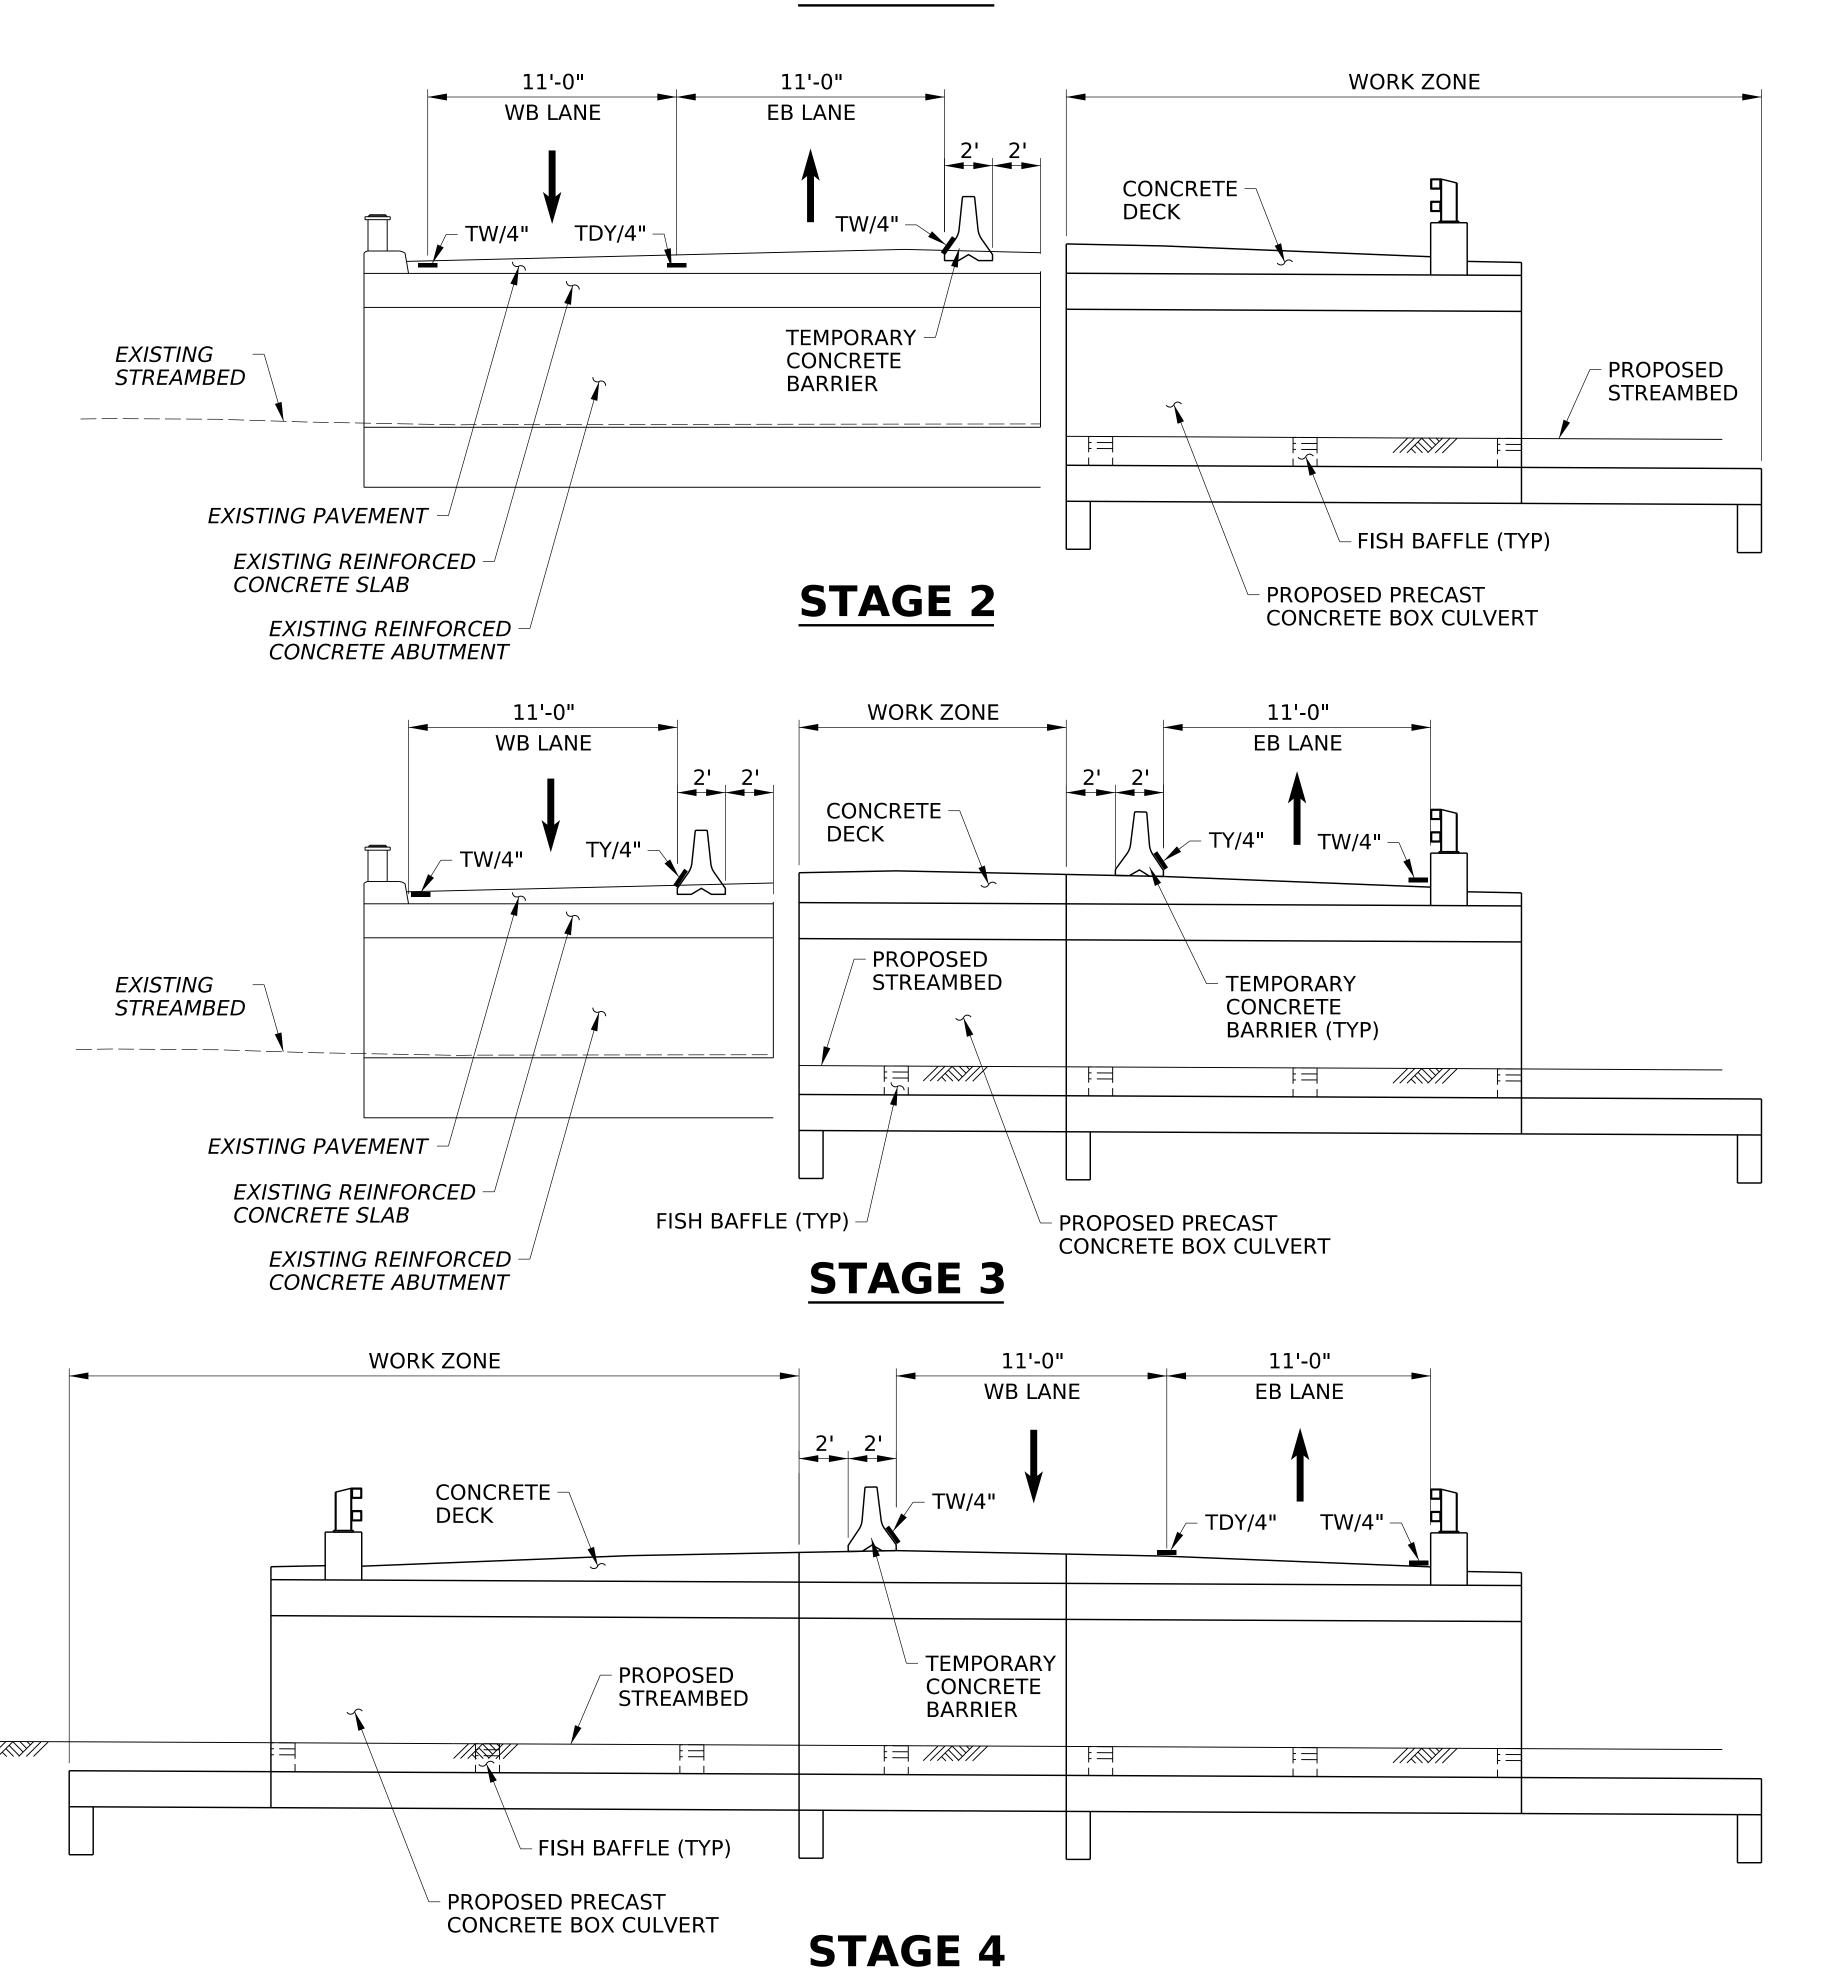

# SR 443 OVER UNNAMED TRIBUTARY TO SWATARA CREEK BRIDGE PROJECT Pine Grove Township, Schuylkill County

STAGE 1 CONSISTS OF SHORT-TERM LANE AND SHOULDER CLOSURES TO PLACE TEMPORARY PIPE CROSSING AND CONSTRUCT FULL-DEPTH SHOULDER PAVEMENT.

### **STAGE 1**