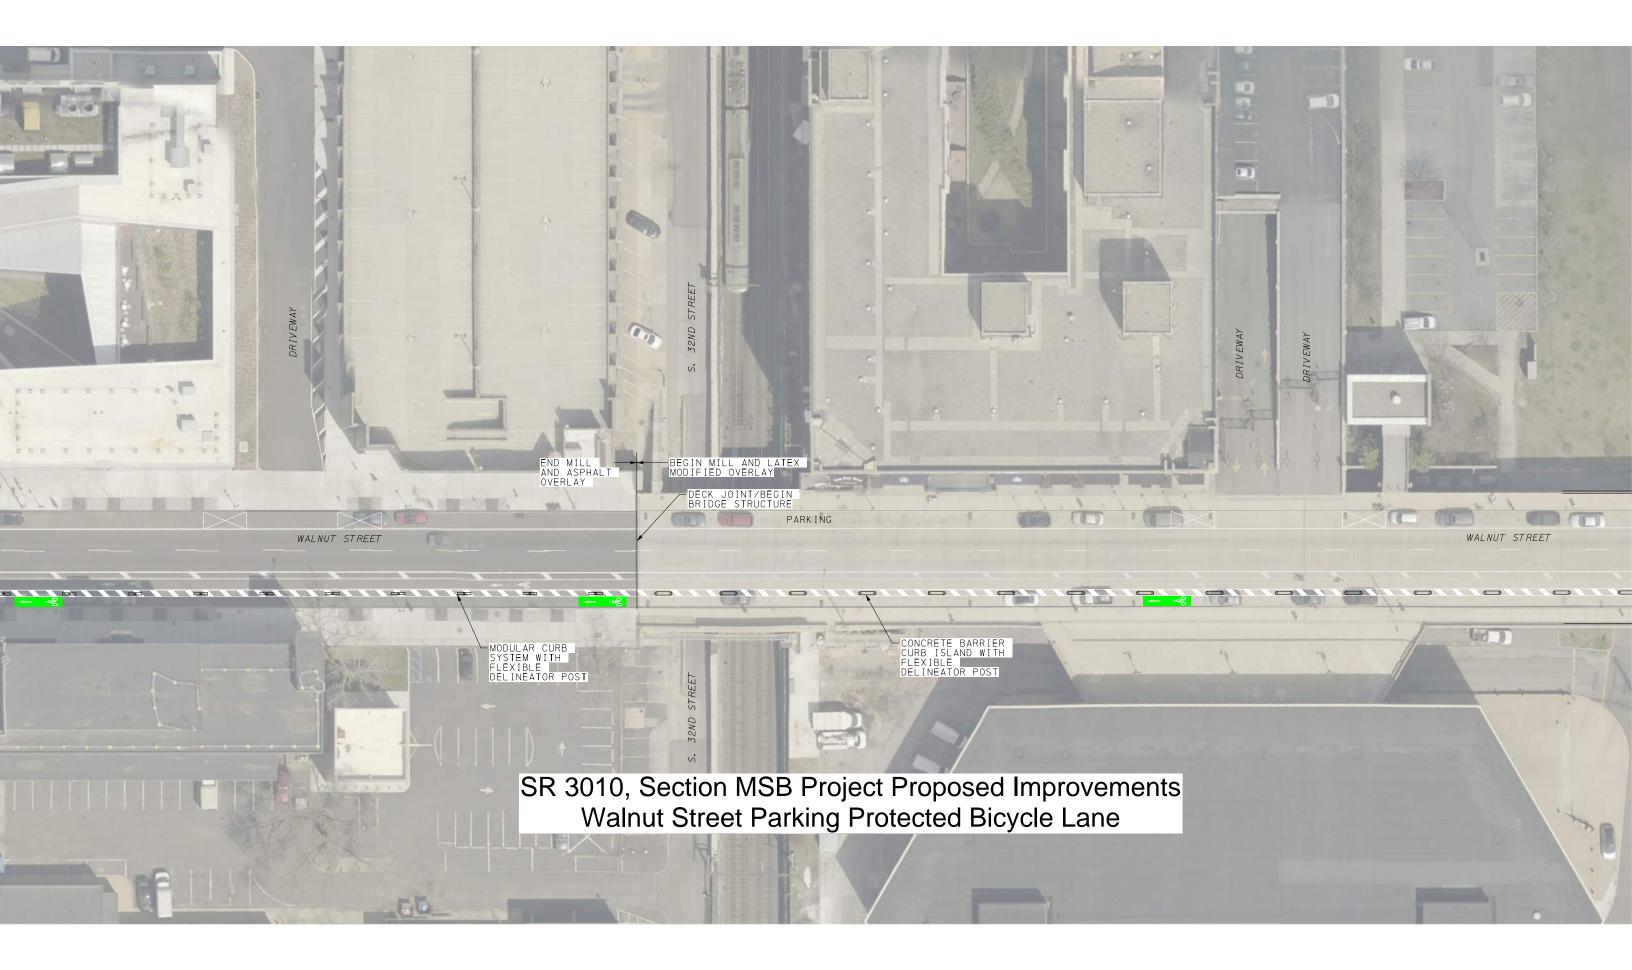

-CONCRETE BARRIER CURB ISLAND WITH FLEXIBLE DELINEATOR POST

-10

RA

1

SR 3010, Section MSB Project Proposed Improvements Walnut Street Parking Protected Bicycle Lane

inter --- to manual ( ---- to man

CONCRETE BARRIER CURB ISLAND WITH FLEXIBLE DELINEATOR POST WALNUT STREET