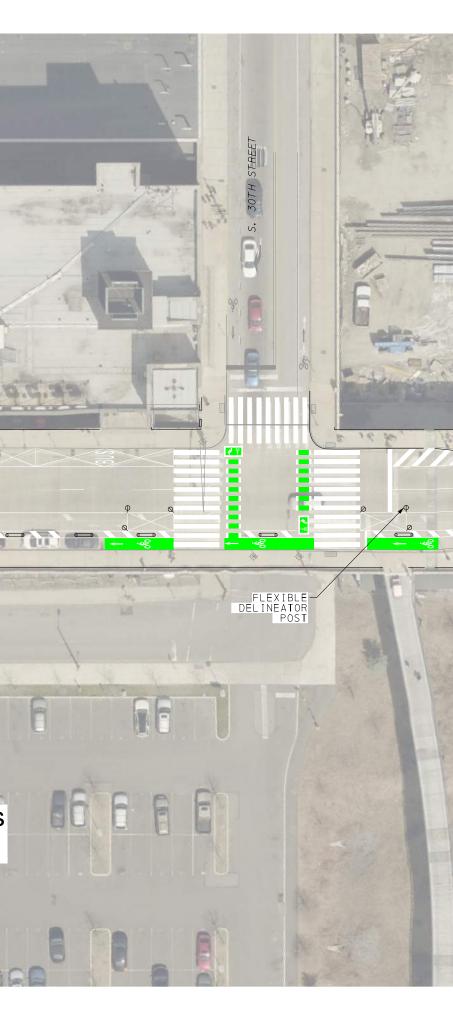

- ~~

BIKE SIGNAL (NEW)

RAMP B

................

BIKE SIGNAL (NEW)

HUYLKILL RIVER

SR 3010, Section MSB Project Proposed Improvements Walnut Street Parking Protected Bicycle Lane

rini