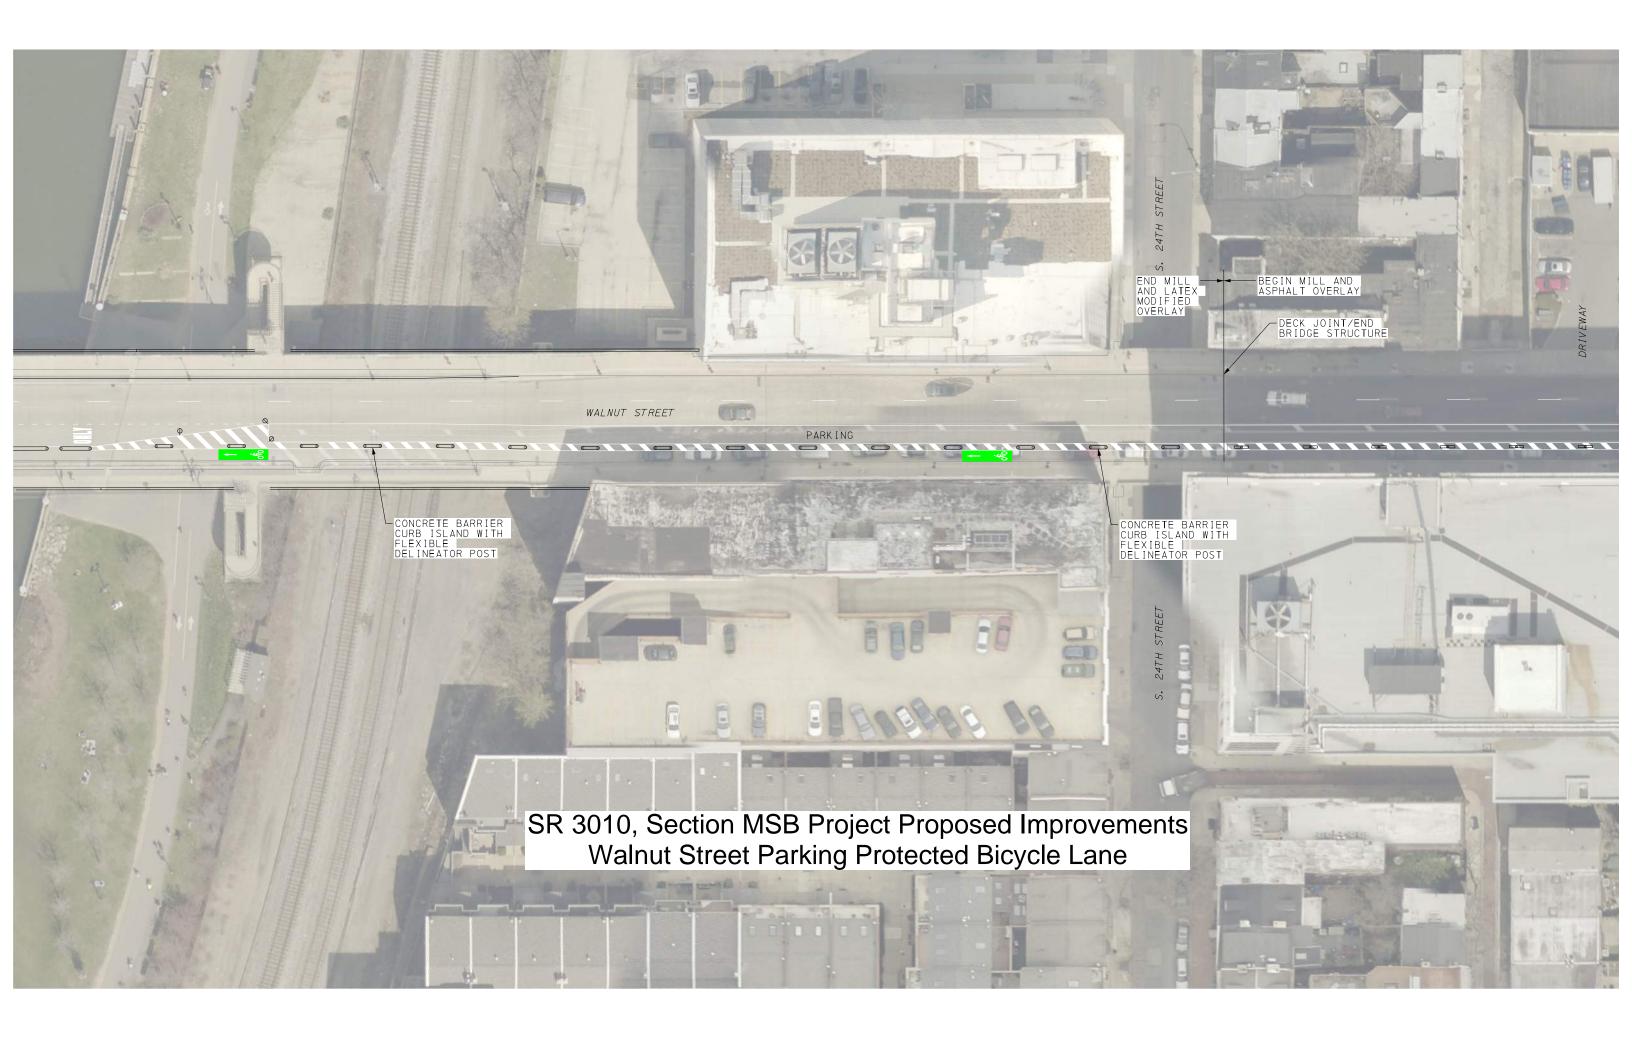

SR 3010, Section MSB Project Proposed Improvements Walnut Street Parking Protected Bicycle Lane

EB 66 68 8

STREET

LEVEL

1100

-

PARKING

TOU .

-CONCRETE BARRIER CURB ISLAND WITH FLEXIBLE DELINEATOR POST

-10

RA

1

SR 3010, Section MSB Project Proposed Improvements Walnut Street Parking Protected Bicycle Lane

inter --- to manual ( ---- to man

CONCRETE BARRIER CURB ISLAND WITH FLEXIBLE DELINEATOR POST WALNUT STREET