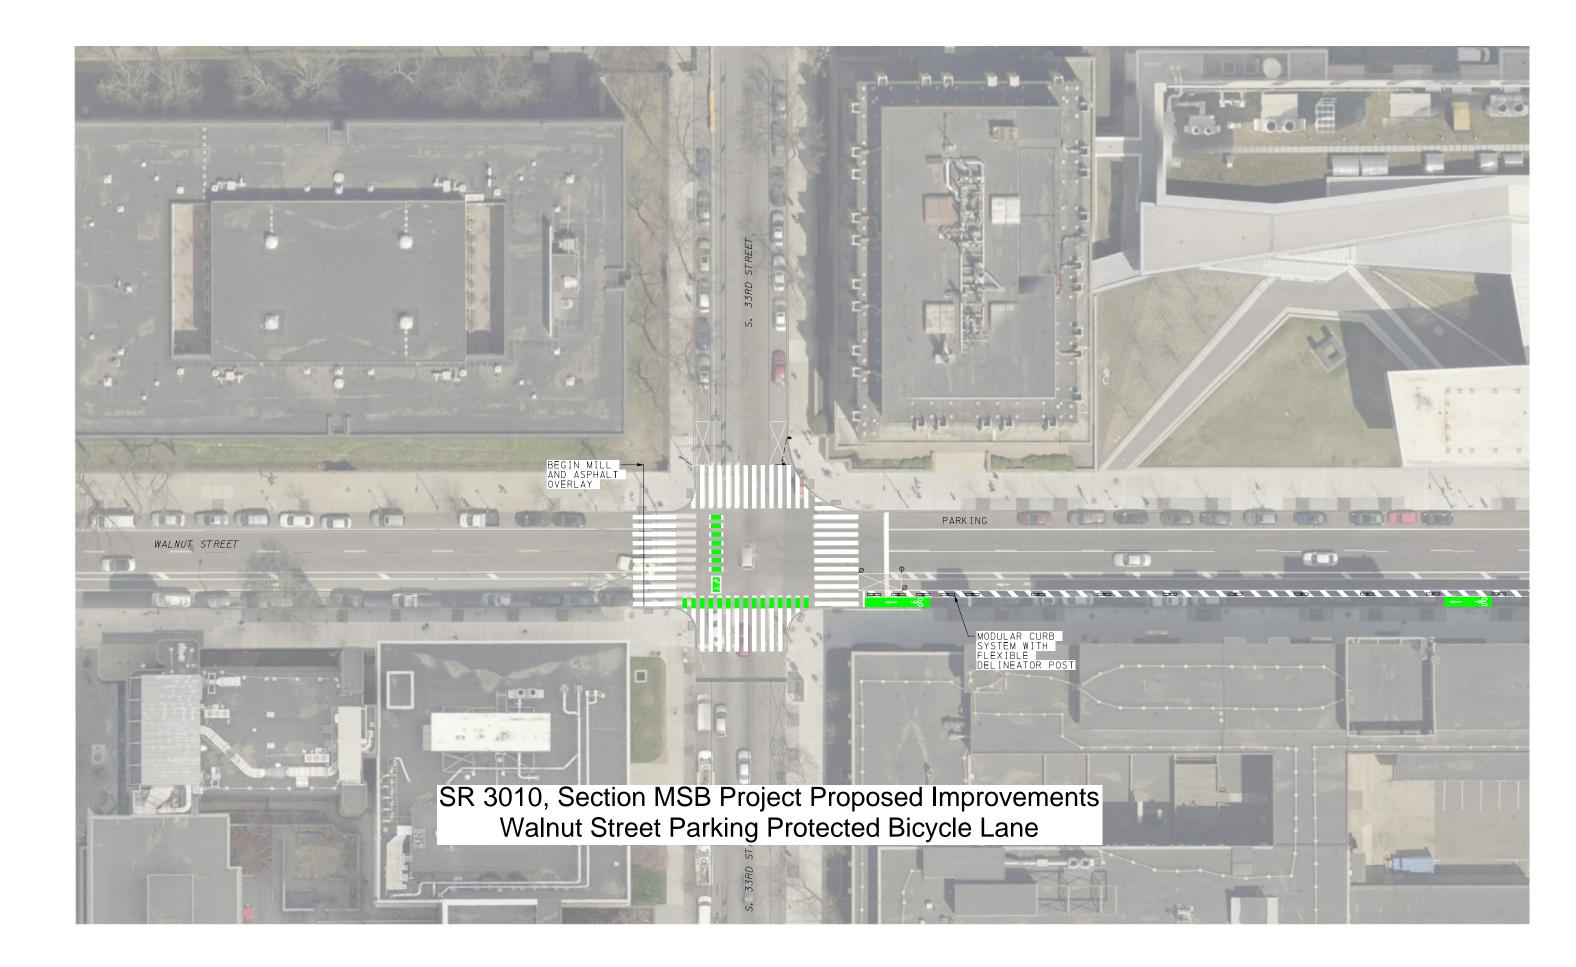

PARK ING

WALNUT STREET

WALNUT STREET

- MODULAR CURB SYSTEM WITH FLEXIBLE DELINEATOR POST

23RD

ú

-BIKE SIGNAL (NEW)

PARK ING