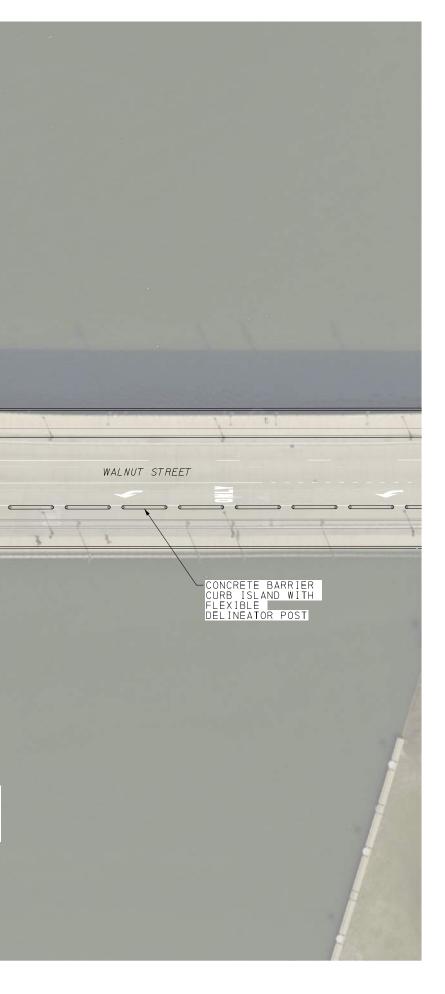

-CONCRETE BARRIER CURB ISLAND WITH FLEXIBLE DELINEATOR POST

-10

RA

1

SR 3010, Section MSB Project Proposed Improvements Walnut Street Parking Protected Bicycle Lane

inter --- to manual ( ---- to man

CONCRETE BARRIER CURB ISLAND WITH FLEXIBLE DELINEATOR POST WALNUT STREET