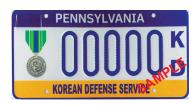

## **ELIGIBILITY REQUIREMENTS**

- An Air Medal registration plate applicant must submit a legible photocopy of Form DD214, "Separation Papers or Discharge Papers" indicating an Air Medal was awarded.
- 2. An Expeditionary Forces registration plate applicant must submit a legible photocopy of Form DD214, "Separation Papers or Discharge Papers," which indicates that either a Naval or Armed Forces Expeditionary Medal, a Kosovo Campaign Medal or a Global War on Terrorism Expeditionary Medal was awarded.
- 3. A Korean Defense Service registration plate applicant must submit a legible photocopy of Form DD214, "Separation Papers or Discharge Papers," indicating Korean Defense Service Medal was applied for and awarded.
- 4. An Operation Enduring Freedom registration plate applicant must submit a legible photocopy of Form DD214, "Separation Papers or Discharge Papers," indicating Operation Enduring Freedom service or an Afghanistan Campaign Medal was awarded.
- 5. An Operation Iraqi Freedom registration plate applicant must submit a legible photocopy of Form DD214, "Separation Papers or Discharge Papers," indicating Operation Iraqi Freedom service or an Iraqi Campaign Medal was awarded.
- 6. An Airborne Unit registration plate applicant must submit documentation that indicates they satisfactorily completed the prescribed proficiency tests while assigned or attached to an Airborne Unit and any other military personnel determined by PennDOT to be appropriately classified as a member of a United States Military Airborne Parachutist or Glider Unit. NOTE: U.S. Military Airborne Units include Parachutist or Glider Units, Glider Troopers, Paratroopers, Air Assault Troopers, Rangers, U.S. Army Special Forces, USMC Recon, U.S. Navy Seals, U.S. Air Force Special Operations, Troop Carrier Command, including Glider Pilots and the 160th SOAR.
- 7. A Bronze Star, Distinguished Flying Cross, Navy Cross, Distinguished Service Cross, Air Force Cross, registration plate applicant must submit a legible photocopy of Form DD214, "Separation Papers or Discharge Papers," indicating the requested medal was awarded.

- For **Korean Defense Service** registration plates, up to **FIVE** letters and/or numbers in combination. If a hyphen or space is used as part of the registration configuration, it counts as one of the available spaces for personalization. Only one hyphen or space is permitted, but not both. No additional special characters are available. Please use capital letters and print clearly. When requesting a numeric character of zero, please show as "Ø" instead of the alpha character "O." Since this is an electronically fillable form, after printing the form, please be sure any zero is marked with a "/." **NOTE:** A pre-printed letter configuration of "KD" will follow your personalized configuration on your registration plate and cannot be changed.
- For Operation Enduring Freedom registration plates, up to FIVE letters and/or numbers in combination. If a hyphen or space is used as part of the registration configuration, it counts as one of the available spaces for personalization. Only one hyphen or space is permitted, but not both. No additional special characters are available. Please use capital letters and print clearly. When requesting a numeric character of zero, please show as "Ø" instead of the alpha character "O." Since this is an electronically fillable form, after printing the form, please be sure any zero is marked with a "/." NOTE: A pre-printed letter configuration of "EF" will follow your personalized configuration on your registration plate and cannot be changed.
- For **Operation Iraqi Freedom** registration plates, up to **FIVE** letters and/or numbers in combination. If a hyphen or space is used as part of the registration configuration, it counts as one of the available spaces for personalization. Only one hyphen or space is permitted, but not both. No additional special characters are available. Please use capital letters and print clearly. When requesting a numeric character of zero, please show as "Ø" instead of the alpha character "O." Since this is an electronically fillable form, after printing the form, please be sure any zero is marked with a "/." **NOTE:** A pre-printed letter configuration of "IE" will follow your personalized configuration on your registration plate and cannot be changed.
- For Airborne Unit registration plates, up to FIVE letters and/or numbers in combination. If a hyphen or space is used as part of the registration configuration, it counts as one of the available spaces for personalization. Only one hyphen or space is permitted, but not both. No additional special characters are available. Please use capital letters and print clearly. When requesting a numeric character of zero, please show as "Ø" instead of the alpha character "O." Since this is an electronically fillable form, after printing the form, please be sure any zero is marked with a "/." NOTE: A pre-printed letter configuration of "MA" will follow your personalized configuration on your registration plate and cannot be changed.
- For **Bronze Star** registration plates, up to **FIVE** letters and/or numbers in combination. If a hyphen or space is used as part of the registration configuration, it counts as one of the available spaces for personalization. Only one hyphen or space is permitted, but not both. No additional special characters are available. Please use capital letters and print clearly. When requesting a numeric character of zero, please show as "Ø" instead of the alpha character "O." Since this is an electronically fillable form, after printing the form, please be sure any zero is marked with a "/." **NOTE:** A pre-printed letter configuration of "<u>BZ</u>" will follow your personalized configuration on your registration plate and cannot be changed.
- For Distinguished Flying Cross registration plates, up to FIVE letters and/or numbers in combination. If a hyphen or space is used as part of the registration configuration, it counts as one of the available spaces for personalization. Only one hyphen or space is permitted, but not both. No additional special characters are available. Please use capital letters and print clearly. When requesting a numeric character of zero, please show as "Ø" instead of the alpha character "O." Since this is an electronically fillable form, after printing the form, please be sure any zero is marked with a "/." NOTE: A pre-printed letter configuration of "FC" will follow your personalized configuration on your registration plate and cannot be changed.
- For Navy Cross registration plates, up to FIVE letters and/or numbers in combination. If a hyphen or space is used as part of the registration configuration, it counts as one of the available spaces for personalization. Only one hyphen or space is permitted, but not both. No additional special characters are available. Please use capital letters and print clearly. When requesting a numeric character of zero, please show as "Ø" instead of the alpha character "O." Since this is an electronically fillable form, after printing the form, please be sure any zero is marked with a "/." NOTE: A pre-printed letter rconfiguration of "NC" will follow your personalized configuration on your registration plate and cannot be changed.
- For Distinguished Service Cross registration plates, up to FIVE letters and/or numbers in combination. If a hyphen or space is used as part of the registration configuration, it counts as one of the available spaces for personalization. Only one hyphen or space is permitted, but not both. No additional special characters are available. Please use capital letters and print clearly. When requesting a numeric character of zero, please show as "Ø" instead of the alpha character "O." Since this is an electronically fillable form, after printing the form, please be sure any zero is marked with a "/." NOTE: A pre-printed letter configuration of "SC" will follow your personalized configuration on your registration plate and cannot be changed.
- For Air Force Cross registration plates, up to FIVE letters and/or numbers in combination. If a hyphen or space is used as part of the registration configuration, it counts as one of the available spaces for personalization. Only one hyphen or space is permitted, but not both. No additional special characters are avail able. Please use capital letters and print clearly. When requesting a numeric character of zero, please show as "Ø" instead of the alpha character "O." Since this is an electronically fillable form, after printing the form, please be sure any zero is marked with a "/." NOTE: A pre-printed letter configuration of "AC" will follow your personalized configuration on your registration plate and cannot be changed.