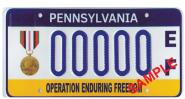

## **ELIGIBILITY REQUIREMENTS**

- An Air Medal registration plate applicant must submit a legible photocopy of Form DD214, "Separation Papers or Discharge Papers" indicating an Air Medal was awarded.
- 2. An Expeditionary Forces registration plate applicant must submit a legible photocopy of Form DD214, "Separation Papers or Discharge Papers," which indicates that either a Naval or Armed Forces Expeditionary Medal, a Kosovo Campaign Medal or a Global War on Terrorism Expeditionary Medal was awarded.
- 3. A Korean Defense Service registration plate applicant must submit a legible photocopy of Form DD214, "Separation Papers or Discharge Papers," indicating Korean Defense Service Medal was applied for and awarded.
- 4. An Operation Enduring Freedom registration plate applicant must submit a legible photocopy of Form DD214, "Separation Papers or Discharge Papers," indicating Operation Enduring Freedom service or an Afghanistan Campaign Medal was awarded.
- 5. An Operation Iraqi Freedom registration plate applicant must submit a legible photocopy of Form DD214, "Separation Papers or Discharge Papers," indicating Operation Iraqi Freedom service or an Iraqi Campaign Medal was awarded.
- 6. An Airborne Unit registration plate applicant must submit documentation that indicates they satisfactorily completed the prescribed proficiency tests while assigned or attached to an Airborne Unit and any other military personnel determined by PennDOT to be appropriately classified as a member of a United States Military Airborne Parachutist or Glider Unit. NOTE: U.S. Military Airborne Units include Parachutist or Glider Units, Glider Troopers, Paratroopers, Air Assault Troopers, Rangers, U.S. Army Special Forces, USMC Recon, U.S. Navy Seals, U.S. Air Force Special Operations, Troop Carrier Command, including Glider Pilots and the 160th SOAR.
- 7. A Bronze Star, Distinguished Flying Cross, Navy Cross, Distinguished Service Cross, Air Force Cross, registration plate applicant must submit a legible photocopy of Form DD214, "Separation Papers or Discharge Papers," indicating the requested medal was awarded.

- For **Korean Defense Service** registration plates, up to **FIVE** letters and/or numbers in combination. If a hyphen or space is used as part of the registration configuration, it counts as one of the available spaces for personalization. Only one hyphen or space is permitted, but not both. No additional special characters are available. Please use capital letters and print clearly. When requesting a numeric character of zero, please show as "Ø" instead of the alpha character "O." Since this is an electronically fillable form, after printing the form, please be sure any zero is marked with a "/." **NOTE:** A pre-printed letter configuration of "KD" will follow your personalized configuration on your registration plate and cannot be changed.
- For Operation Enduring Freedom registration plates, up to FIVE letters and/or numbers in combination. If a hyphen or space is used as part of the registration configuration, it counts as one of the available spaces for personalization. Only one hyphen or space is permitted, but not both. No additional special characters are available. Please use capital letters and print clearly. When requesting a numeric character of zero, please show as "Ø" instead of the alpha character "O." Since this is an electronically fillable form, after printing the form, please be sure any zero is marked with a "/." NOTE: A pre-printed letter configuration of "EF" will follow your personalized configuration on your registration plate and cannot be changed.
- For **Operation Iraqi Freedom** registration plates, up to **FIVE** letters and/or numbers in combination. If a hyphen or space is used as part of the registration configuration, it counts as one of the available spaces for personalization. Only one hyphen or space is permitted, but not both. No additional special characters are available. Please use capital letters and print clearly. When requesting a numeric character of zero, please show as "Ø" instead of the alpha character "O." Since this is an electronically fillable form, after printing the form, please be sure any zero is marked with a "/." **NOTE:** A pre-printed letter configuration of "IE" will follow your personalized configuration on your registration plate and cannot be changed.
- For Airborne Unit registration plates, up to FIVE letters and/or numbers in combination. If a hyphen or space is used as part of the registration configuration, it counts as one of the available spaces for personalization. Only one hyphen or space is permitted, but not both. No additional special characters are available. Please use capital letters and print clearly. When requesting a numeric character of zero, please show as "Ø" instead of the alpha character "O." Since this is an electronically fillable form, after printing the form, please be sure any zero is marked with a "/." NOTE: A pre-printed letter configuration of "MA" will follow your personalized configuration on your registration plate and cannot be changed.
- For **Bronze Star** registration plates, up to **FIVE** letters and/or numbers in combination. If a hyphen or space is used as part of the registration configuration, it counts as one of the available spaces for personalization. Only one hyphen or space is permitted, but not both. No additional special characters are available. Please use capital letters and print clearly. When requesting a numeric character of zero, please show as "Ø" instead of the alpha character "O." Since this is an electronically fillable form, after printing the form, please be sure any zero is marked with a "/." **NOTE:** A pre-printed letter configuration of "<u>BZ</u>" will follow your personalized configuration on your registration plate and cannot be changed.
- For Distinguished Flying Cross registration plates, up to FIVE letters and/or numbers in combination. If a hyphen or space is used as part of the registration configuration, it counts as one of the available spaces for personalization. Only one hyphen or space is permitted, but not both. No additional special characters are available. Please use capital letters and print clearly. When requesting a numeric character of zero, please show as "Ø" instead of the alpha character "O." Since this is an electronically fillable form, after printing the form, please be sure any zero is marked with a "/." NOTE: A pre-printed letter configuration of "FC" will follow your personalized configuration on your registration plate and cannot be changed.
- For Navy Cross registration plates, up to FIVE letters and/or numbers in combination. If a hyphen or space is used as part of the registration configuration, it counts as one of the available spaces for personalization. Only one hyphen or space is permitted, but not both. No additional special characters are available. Please use capital letters and print clearly. When requesting a numeric character of zero, please show as "Ø" instead of the alpha character "O." Since this is an electronically fillable form, after printing the form, please be sure any zero is marked with a "/." NOTE: A pre-printed letter rconfiguration of "NC" will follow your personalized configuration on your registration plate and cannot be changed.
- For Distinguished Service Cross registration plates, up to FIVE letters and/or numbers in combination. If a hyphen or space is used as part of the registration configuration, it counts as one of the available spaces for personalization. Only one hyphen or space is permitted, but not both. No additional special characters are available. Please use capital letters and print clearly. When requesting a numeric character of zero, please show as "Ø" instead of the alpha character "O." Since this is an electronically fillable form, after printing the form, please be sure any zero is marked with a "/." NOTE: A pre-printed letter configuration of "SC" will follow your personalized configuration on your registration plate and cannot be changed.
- For Air Force Cross registration plates, up to FIVE letters and/or numbers in combination. If a hyphen or space is used as part of the registration configuration, it counts as one of the available spaces for personalization. Only one hyphen or space is permitted, but not both. No additional special characters are avail able. Please use capital letters and print clearly. When requesting a numeric character of zero, please show as "Ø" instead of the alpha character "O." Since this is an electronically fillable form, after printing the form, please be sure any zero is marked with a "/." NOTE: A pre-printed letter configuration of "AC" will follow your personalized configuration on your registration plate and cannot be changed.