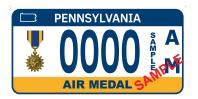

## **ELIGIBILITY REQUIREMENTS**

- An Air Medal registration plate applicant must submit a legible photocopy of Form DD214, "Separation Papers or Discharge Papers" indicating an Air Medal was awarded.
- 2. An Expeditionary Forces registration plate applicant must submit a legible photocopy of Form DD214, "Separation Papers or Discharge Papers," which indicates that either a Naval or Armed Forces Expeditionary Medal, a Kosovo Campaign Medal or a Global War on Terrorism Expeditionary Medal was awarded.
- 3. A Korean Defense Service registration plate applicant must submit a legible photocopy of Form DD214, "Separation Papers or Discharge Papers," indicating Korean Defense Service Medal was applied for and awarded.
- 4. An Operation Enduring Freedom registration plate applicant must submit a legible photocopy of Form DD214, "Separation Papers or Discharge Papers," indicating Operation Enduring Freedom service or an Afghanistan Campaign Medal was awarded.
- 5. An Operation Iraqi Freedom registration plate applicant must submit a legible photocopy of Form DD214, "Separation Papers or Discharge Papers," indicating Operation Iraqi Freedom service or an Iraqi Campaign Medal was awarded.
- 6. An Airborne Unit registration plate applicant must submit documentation that indicates they satisfactorily completed the prescribed proficiency tests while assigned or attached to an Airborne Unit and any other military personnel determined by PennDOT to be appropriately classified as a member of a United States Military Airborne Parachutist or Glider Unit. NOTE: U.S. Military Airborne Units include Parachutist or Glider Units, Glider Troopers, Paratroopers, Air Assault Troopers, Rangers, U.S. Army Special Forces, USMC Recon, U.S. Navy Seals, U.S. Air Force Special Operations, Troop Carrier Command, including Glider Pilots and the 160th SOAR.
- 7. A Bronze Star, Distinguished Flying Cross, Navy Cross, Distinguished Service Cross, Air Force Cross, registration plate applicant must submit a legible photocopy of Form DD214, "Separation Papers or Discharge Papers," indicating the requested medal was awarded.

## IF PERSONALIZING YOUR REGISTRATION PLATE

· Personalized U.S. Military registration plates may contain:

- For **Air Medal** registration plates, up to **FIVE** letters and/or numbers in combination. If a hyphen or space is used as part of the registration configuration, it counts as one of the available spaces for personalization. Only one hyphen or space is permitted, but not both. No additional special characters are available. Please use capital letters and print clearly. When requesting a numeric character of zero, please show as "Ø" instead of the alpha character "O." Since this is an electronically fillable form, after printing the form, please be sure any zero is marked with a "/." **NOTE:** A pre-printed letter configuration of "<u>AM</u>" will follow your personalized configuration on your registration plate and cannot be changed.
- PENNSYLVANIA