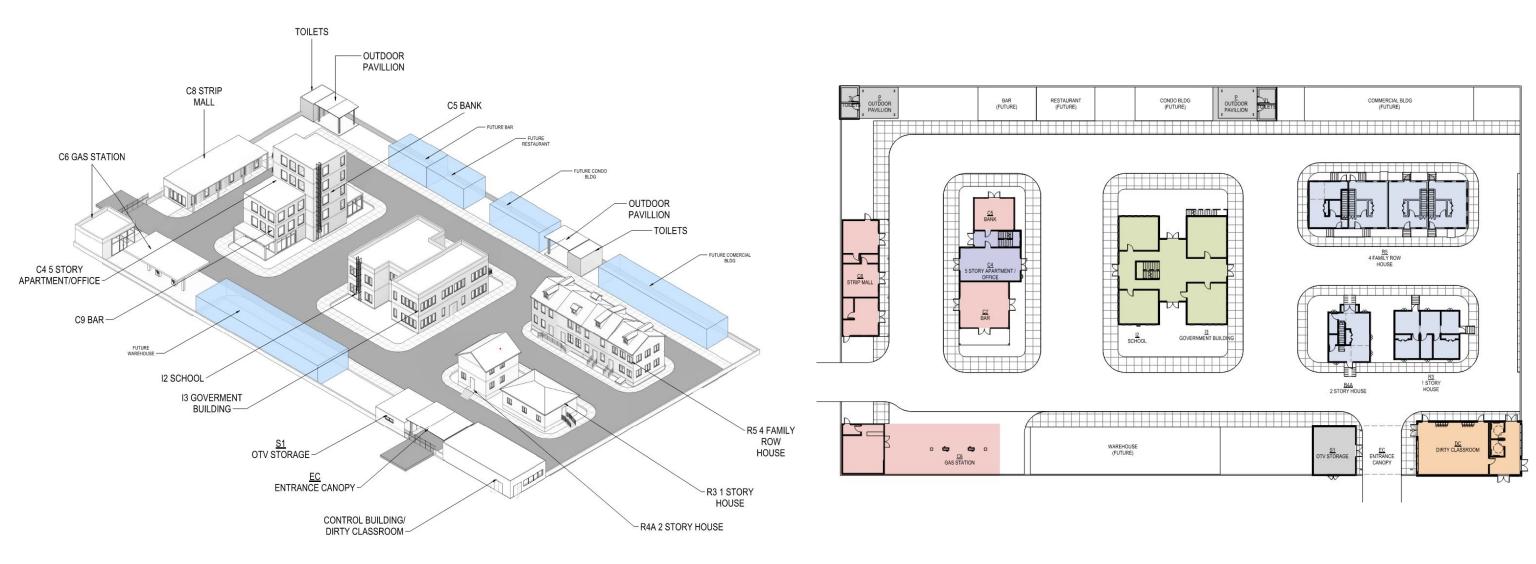

### **OTV - Outdoor Tactical Village**

PENNSYLVANIA STATE POLICE ACADEMY

## **OTV - Outdoor Tactical Village**

PENNSYLVANIA STATE POLICE ACADEMY

SKIDMORE, OWINGS & MERRILL LLP | TACTICAL DESIGN NORTH