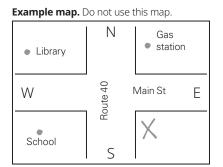

#### **Instructions for Section 5:**

How to show your address on a map

If you live in a rural area and do not have a street address, use the map to the right to show where you live, with landmarks and road names.

**If you are homeless,** use the map to the right to show where you spend most of your time.

How to fill in the map:

- Write the names of the roads or streets nearest to where you live.
- · Draw an X to show where you live.
- Use a dot to show the location of landmarks, such as schools, churches, or stores, and identify them by name.